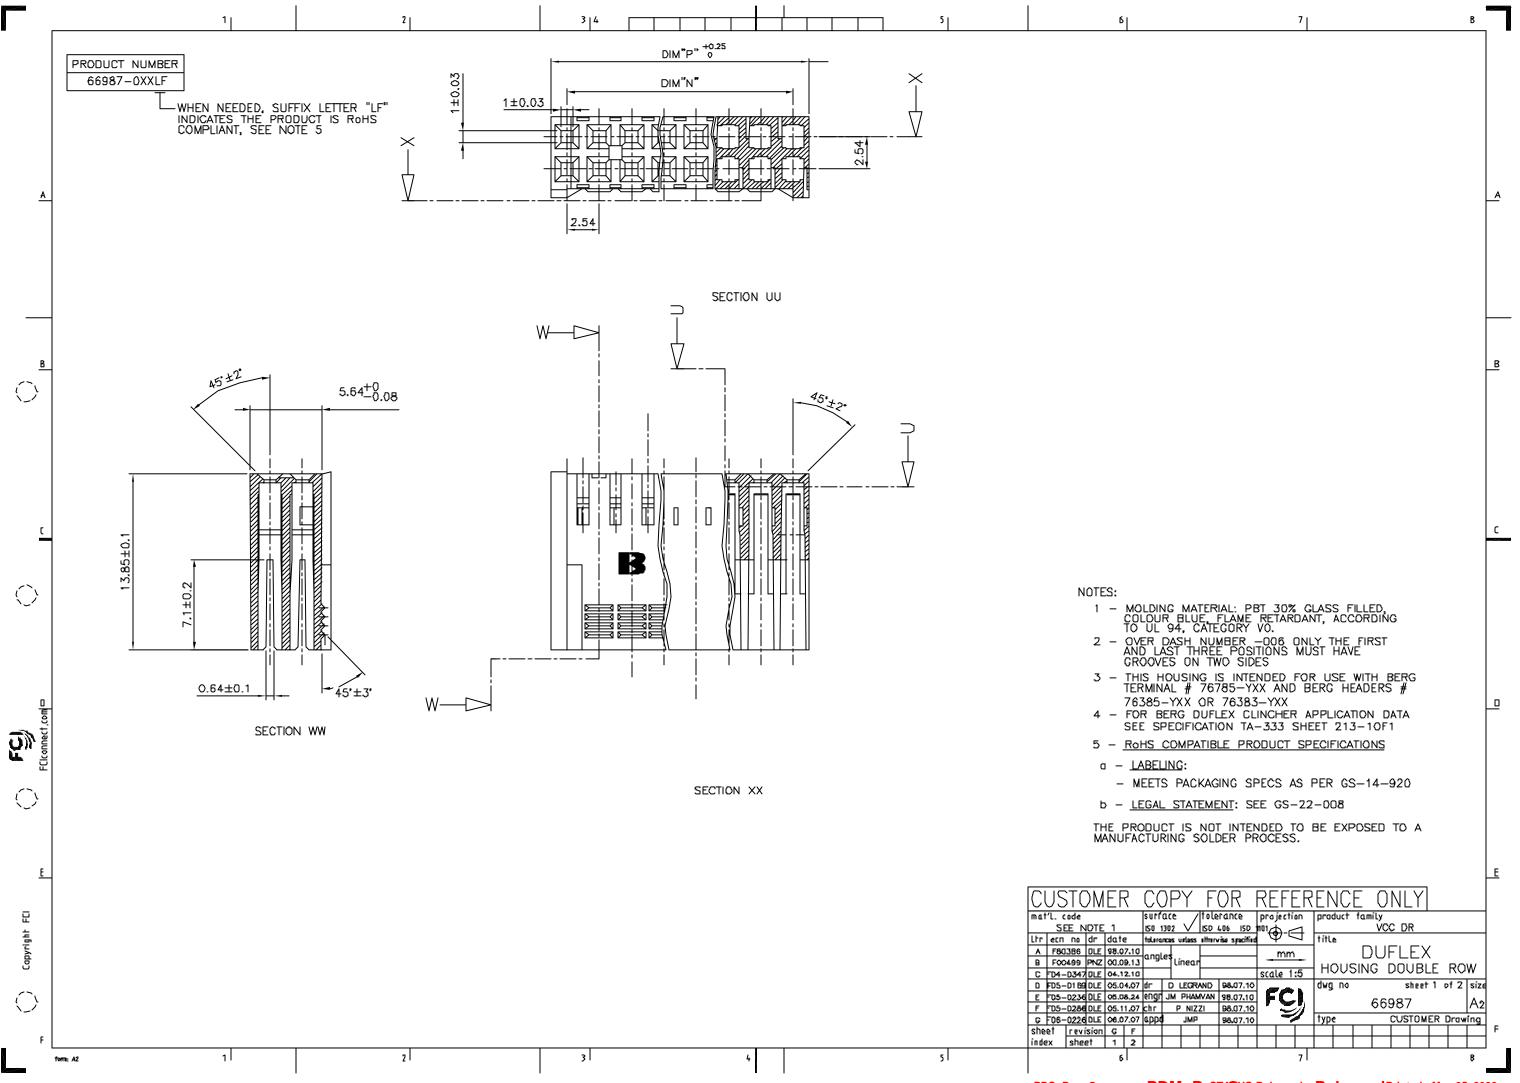

|                                                                                                                                                                                                                                                                                                                                                                                                                                                                                                                                                                                                                                                                                                                                                                                                                                                                                                                                                                                                                                                                                                                                                                                                                                                                                                                                                                                                                                                                                                                                                                                                                                                                                                                                                                                                                                                                                                                                                                                                                                                                                                                                | 1                 | 2                 |                |                | 3 4 5 6 7 8                                                                                                                                                                      |
|--------------------------------------------------------------------------------------------------------------------------------------------------------------------------------------------------------------------------------------------------------------------------------------------------------------------------------------------------------------------------------------------------------------------------------------------------------------------------------------------------------------------------------------------------------------------------------------------------------------------------------------------------------------------------------------------------------------------------------------------------------------------------------------------------------------------------------------------------------------------------------------------------------------------------------------------------------------------------------------------------------------------------------------------------------------------------------------------------------------------------------------------------------------------------------------------------------------------------------------------------------------------------------------------------------------------------------------------------------------------------------------------------------------------------------------------------------------------------------------------------------------------------------------------------------------------------------------------------------------------------------------------------------------------------------------------------------------------------------------------------------------------------------------------------------------------------------------------------------------------------------------------------------------------------------------------------------------------------------------------------------------------------------------------------------------------------------------------------------------------------------|-------------------|-------------------|----------------|----------------|----------------------------------------------------------------------------------------------------------------------------------------------------------------------------------|
|                                                                                                                                                                                                                                                                                                                                                                                                                                                                                                                                                                                                                                                                                                                                                                                                                                                                                                                                                                                                                                                                                                                                                                                                                                                                                                                                                                                                                                                                                                                                                                                                                                                                                                                                                                                                                                                                                                                                                                                                                                                                                                                                |                   |                   |                |                |                                                                                                                                                                                  |
|                                                                                                                                                                                                                                                                                                                                                                                                                                                                                                                                                                                                                                                                                                                                                                                                                                                                                                                                                                                                                                                                                                                                                                                                                                                                                                                                                                                                                                                                                                                                                                                                                                                                                                                                                                                                                                                                                                                                                                                                                                                                                                                                | PRODUCT<br>NUMBER | NUMBER<br>OF POS. | DIM"N"         | DIM"P"         |                                                                                                                                                                                  |
|                                                                                                                                                                                                                                                                                                                                                                                                                                                                                                                                                                                                                                                                                                                                                                                                                                                                                                                                                                                                                                                                                                                                                                                                                                                                                                                                                                                                                                                                                                                                                                                                                                                                                                                                                                                                                                                                                                                                                                                                                                                                                                                                | 66987-002(LF)     | 2 × 02            | 2.54           | 5.00           |                                                                                                                                                                                  |
|                                                                                                                                                                                                                                                                                                                                                                                                                                                                                                                                                                                                                                                                                                                                                                                                                                                                                                                                                                                                                                                                                                                                                                                                                                                                                                                                                                                                                                                                                                                                                                                                                                                                                                                                                                                                                                                                                                                                                                                                                                                                                                                                | 66987-003(LF)     | 2 × 03            | 5.08           | 7.54           |                                                                                                                                                                                  |
| <u>A</u>                                                                                                                                                                                                                                                                                                                                                                                                                                                                                                                                                                                                                                                                                                                                                                                                                                                                                                                                                                                                                                                                                                                                                                                                                                                                                                                                                                                                                                                                                                                                                                                                                                                                                                                                                                                                                                                                                                                                                                                                                                                                                                                       | 66987-004(LF)     | 2 × 04            | 7.62           | 10.08          |                                                                                                                                                                                  |
|                                                                                                                                                                                                                                                                                                                                                                                                                                                                                                                                                                                                                                                                                                                                                                                                                                                                                                                                                                                                                                                                                                                                                                                                                                                                                                                                                                                                                                                                                                                                                                                                                                                                                                                                                                                                                                                                                                                                                                                                                                                                                                                                | 66987-005(LF)     | 2 × 05            | 10.16          | 12 <i>.</i> 62 |                                                                                                                                                                                  |
|                                                                                                                                                                                                                                                                                                                                                                                                                                                                                                                                                                                                                                                                                                                                                                                                                                                                                                                                                                                                                                                                                                                                                                                                                                                                                                                                                                                                                                                                                                                                                                                                                                                                                                                                                                                                                                                                                                                                                                                                                                                                                                                                | 66987-006(LF)     | 2 × 06            | 12.70          | 15.16          |                                                                                                                                                                                  |
|                                                                                                                                                                                                                                                                                                                                                                                                                                                                                                                                                                                                                                                                                                                                                                                                                                                                                                                                                                                                                                                                                                                                                                                                                                                                                                                                                                                                                                                                                                                                                                                                                                                                                                                                                                                                                                                                                                                                                                                                                                                                                                                                | 66987-007(LF)     | 2 × 07            | 15.24          | 17.70          |                                                                                                                                                                                  |
|                                                                                                                                                                                                                                                                                                                                                                                                                                                                                                                                                                                                                                                                                                                                                                                                                                                                                                                                                                                                                                                                                                                                                                                                                                                                                                                                                                                                                                                                                                                                                                                                                                                                                                                                                                                                                                                                                                                                                                                                                                                                                                                                | 66987-008(LF)     | 2 × 08            | 17.78          | 20.24          |                                                                                                                                                                                  |
|                                                                                                                                                                                                                                                                                                                                                                                                                                                                                                                                                                                                                                                                                                                                                                                                                                                                                                                                                                                                                                                                                                                                                                                                                                                                                                                                                                                                                                                                                                                                                                                                                                                                                                                                                                                                                                                                                                                                                                                                                                                                                                                                | 66987-009(LF)     | 2 × 09            | 20.32          | 22.78          |                                                                                                                                                                                  |
|                                                                                                                                                                                                                                                                                                                                                                                                                                                                                                                                                                                                                                                                                                                                                                                                                                                                                                                                                                                                                                                                                                                                                                                                                                                                                                                                                                                                                                                                                                                                                                                                                                                                                                                                                                                                                                                                                                                                                                                                                                                                                                                                | 66987-010(LF)     | 2 × 10            | 22.86          | 25.32          |                                                                                                                                                                                  |
| В                                                                                                                                                                                                                                                                                                                                                                                                                                                                                                                                                                                                                                                                                                                                                                                                                                                                                                                                                                                                                                                                                                                                                                                                                                                                                                                                                                                                                                                                                                                                                                                                                                                                                                                                                                                                                                                                                                                                                                                                                                                                                                                              | 66987-011(LF)     | 2 x 11            | 25.40          | 27.86          | <u></u>                                                                                                                                                                          |
|                                                                                                                                                                                                                                                                                                                                                                                                                                                                                                                                                                                                                                                                                                                                                                                                                                                                                                                                                                                                                                                                                                                                                                                                                                                                                                                                                                                                                                                                                                                                                                                                                                                                                                                                                                                                                                                                                                                                                                                                                                                                                                                                | 66987-012(LF)     | 2 × 12            | 27.94          | 30.40          |                                                                                                                                                                                  |
|                                                                                                                                                                                                                                                                                                                                                                                                                                                                                                                                                                                                                                                                                                                                                                                                                                                                                                                                                                                                                                                                                                                                                                                                                                                                                                                                                                                                                                                                                                                                                                                                                                                                                                                                                                                                                                                                                                                                                                                                                                                                                                                                | 66987-013(LF)     | 2 x 13            | 30.48          | 32.94          |                                                                                                                                                                                  |
| <u>I</u>                                                                                                                                                                                                                                                                                                                                                                                                                                                                                                                                                                                                                                                                                                                                                                                                                                                                                                                                                                                                                                                                                                                                                                                                                                                                                                                                                                                                                                                                                                                                                                                                                                                                                                                                                                                                                                                                                                                                                                                                                                                                                                                       | 66987-014(LF)     | 2 × 14            | 33.02          | 35.48          |                                                                                                                                                                                  |
| EN                                                                                                                                                                                                                                                                                                                                                                                                                                                                                                                                                                                                                                                                                                                                                                                                                                                                                                                                                                                                                                                                                                                                                                                                                                                                                                                                                                                                                                                                                                                                                                                                                                                                                                                                                                                                                                                                                                                                                                                                                                                                                                                             | 66987-015(LF)     | 2 x 15            | 35.56          | 38.02          |                                                                                                                                                                                  |
|                                                                                                                                                                                                                                                                                                                                                                                                                                                                                                                                                                                                                                                                                                                                                                                                                                                                                                                                                                                                                                                                                                                                                                                                                                                                                                                                                                                                                                                                                                                                                                                                                                                                                                                                                                                                                                                                                                                                                                                                                                                                                                                                | 66987-016(LF)     | 2 x 16            | 38.10          | 40.56          |                                                                                                                                                                                  |
| CI CONFIDENTIAL                                                                                                                                                                                                                                                                                                                                                                                                                                                                                                                                                                                                                                                                                                                                                                                                                                                                                                                                                                                                                                                                                                                                                                                                                                                                                                                                                                                                                                                                                                                                                                                                                                                                                                                                                                                                                                                                                                                                                                                                                                                                                                                | 66987-017(LF)     | 2 x 17            | 40.64          | 43.10          |                                                                                                                                                                                  |
| 55                                                                                                                                                                                                                                                                                                                                                                                                                                                                                                                                                                                                                                                                                                                                                                                                                                                                                                                                                                                                                                                                                                                                                                                                                                                                                                                                                                                                                                                                                                                                                                                                                                                                                                                                                                                                                                                                                                                                                                                                                                                                                                                             | 66987-018(LF)     | 2 x 18            | 43.18          | 45.64          |                                                                                                                                                                                  |
| -                                                                                                                                                                                                                                                                                                                                                                                                                                                                                                                                                                                                                                                                                                                                                                                                                                                                                                                                                                                                                                                                                                                                                                                                                                                                                                                                                                                                                                                                                                                                                                                                                                                                                                                                                                                                                                                                                                                                                                                                                                                                                                                              | 66987-019(LF)     | 2 x 19            | 45 <i>.</i> 72 | 48.18          |                                                                                                                                                                                  |
|                                                                                                                                                                                                                                                                                                                                                                                                                                                                                                                                                                                                                                                                                                                                                                                                                                                                                                                                                                                                                                                                                                                                                                                                                                                                                                                                                                                                                                                                                                                                                                                                                                                                                                                                                                                                                                                                                                                                                                                                                                                                                                                                | 66987-020(LF)     | 2 × 20            | 48.26          | 50.72          |                                                                                                                                                                                  |
|                                                                                                                                                                                                                                                                                                                                                                                                                                                                                                                                                                                                                                                                                                                                                                                                                                                                                                                                                                                                                                                                                                                                                                                                                                                                                                                                                                                                                                                                                                                                                                                                                                                                                                                                                                                                                                                                                                                                                                                                                                                                                                                                | 66987-021(LF)     | 2 x 21            | 50.80          | 53.26          |                                                                                                                                                                                  |
|                                                                                                                                                                                                                                                                                                                                                                                                                                                                                                                                                                                                                                                                                                                                                                                                                                                                                                                                                                                                                                                                                                                                                                                                                                                                                                                                                                                                                                                                                                                                                                                                                                                                                                                                                                                                                                                                                                                                                                                                                                                                                                                                | 66987-022(LF)     | 2 × 22            | 53.34          | 55.80          |                                                                                                                                                                                  |
|                                                                                                                                                                                                                                                                                                                                                                                                                                                                                                                                                                                                                                                                                                                                                                                                                                                                                                                                                                                                                                                                                                                                                                                                                                                                                                                                                                                                                                                                                                                                                                                                                                                                                                                                                                                                                                                                                                                                                                                                                                                                                                                                | 66987-023(LF)     | 2 x 23            | 55.88          | 58.34          |                                                                                                                                                                                  |
| <u>P</u>                                                                                                                                                                                                                                                                                                                                                                                                                                                                                                                                                                                                                                                                                                                                                                                                                                                                                                                                                                                                                                                                                                                                                                                                                                                                                                                                                                                                                                                                                                                                                                                                                                                                                                                                                                                                                                                                                                                                                                                                                                                                                                                       | 66987-024(LF)     | 2 × 24            | 58.42          | 60.88          |                                                                                                                                                                                  |
| 9                                                                                                                                                                                                                                                                                                                                                                                                                                                                                                                                                                                                                                                                                                                                                                                                                                                                                                                                                                                                                                                                                                                                                                                                                                                                                                                                                                                                                                                                                                                                                                                                                                                                                                                                                                                                                                                                                                                                                                                                                                                                                                                              | 66987-025(LF)     | 2 x 25            | 60.96          | 63.42          |                                                                                                                                                                                  |
| <b>Connect</b>                                                                                                                                                                                                                                                                                                                                                                                                                                                                                                                                                                                                                                                                                                                                                                                                                                                                                                                                                                                                                                                                                                                                                                                                                                                                                                                                                                                                                                                                                                                                                                                                                                                                                                                                                                                                                                                                                                                                                                                                                                                                                                                 | 66987-026(LF)     | 2 × 26            | 63.50          | 65.96          |                                                                                                                                                                                  |
|                                                                                                                                                                                                                                                                                                                                                                                                                                                                                                                                                                                                                                                                                                                                                                                                                                                                                                                                                                                                                                                                                                                                                                                                                                                                                                                                                                                                                                                                                                                                                                                                                                                                                                                                                                                                                                                                                                                                                                                                                                                                                                                                | 66987-027(LF)     | 2 x 27            | 66.04          | 68.50          |                                                                                                                                                                                  |
|                                                                                                                                                                                                                                                                                                                                                                                                                                                                                                                                                                                                                                                                                                                                                                                                                                                                                                                                                                                                                                                                                                                                                                                                                                                                                                                                                                                                                                                                                                                                                                                                                                                                                                                                                                                                                                                                                                                                                                                                                                                                                                                                | 66987-028(LF)     | 2 x 28            | 68.58          | 71.04          |                                                                                                                                                                                  |
| town course is for moth                                                                                                                                                                                                                                                                                                                                                                                                                                                                                                                                                                                                                                                                                                                                                                                                                                                                                                                                                                                                                                                                                                                                                                                                                                                                                                                                                                                                                                                                                                                                                                                                                                                                                                                                                                                                                                                                                                                                                                                                                                                                                                        | 66987-029(LF)     | 2 x 29            | 71.12          | 73.58          |                                                                                                                                                                                  |
| The department is the project; of and varieties (Demicrostics Proposition of Kg.) he part of the interaction-theory varieties for the part of the interaction-theory varieties one and of the content the winter concern of the.                                                                                                                                                                                                                                                                                                                                                                                                                                                                                                                                                                                                                                                                                                                                                                                                                                                                                                                                                                                                                                                                                                                                                                                                                                                                                                                                                                                                                                                                                                                                                                                                                                                                                                                                                                                                                                                                                               | 66987-030(LF)     | 2 × 30            | 73.66          | 76.12          |                                                                                                                                                                                  |
| 2                                                                                                                                                                                                                                                                                                                                                                                                                                                                                                                                                                                                                                                                                                                                                                                                                                                                                                                                                                                                                                                                                                                                                                                                                                                                                                                                                                                                                                                                                                                                                                                                                                                                                                                                                                                                                                                                                                                                                                                                                                                                                                                              | 66987-031 (LF)    | 2 x 31            | 76.20          | 78.66          | <u></u>                                                                                                                                                                          |
| faragenty<br>for of K<br>De used<br>overset of                                                                                                                                                                                                                                                                                                                                                                                                                                                                                                                                                                                                                                                                                                                                                                                                                                                                                                                                                                                                                                                                                                                                                                                                                                                                                                                                                                                                                                                                                                                                                                                                                                                                                                                                                                                                                                                                                                                                                                                                                                                                                 | 66987-032(LF)     | 2 × 32            | 78.74          | 81.20          |                                                                                                                                                                                  |
| t is the man individual of the man individua | 66987-033(LF)     | 2 × 33            | 81.28          | 83.74          | matil. code   surroce   projection   product family     SEE NOTES SHEET 1   ISO 1302   ISO 4.06   ISO 1001   VCC DR                                                              |
| s degraer<br>SPRETARY<br>The Begu<br>Tour the<br>yright FU                                                                                                                                                                                                                                                                                                                                                                                                                                                                                                                                                                                                                                                                                                                                                                                                                                                                                                                                                                                                                                                                                                                                                                                                                                                                                                                                                                                                                                                                                                                                                                                                                                                                                                                                                                                                                                                                                                                                                                                                                                                                     | 66987-034 (LF)    | 2 x 34            | 83.82          | 86.28          | mat'l. code surface /tolerance projection vCC DR  Ltr ecn no dr date tolerances unless otherwise specifies  E 705-0236 DLE 05.D8.24  F 706-0226 DLE 06.07.07  HOUSING DOUBLE ROW |
| # 8 5 5 S                                                                                                                                                                                                                                                                                                                                                                                                                                                                                                                                                                                                                                                                                                                                                                                                                                                                                                                                                                                                                                                                                                                                                                                                                                                                                                                                                                                                                                                                                                                                                                                                                                                                                                                                                                                                                                                                                                                                                                                                                                                                                                                      | 66987-035(LF)     | 2 × 35            | 86.36          | 88.02          |                                                                                                                                                                                  |
| $\bigcirc$                                                                                                                                                                                                                                                                                                                                                                                                                                                                                                                                                                                                                                                                                                                                                                                                                                                                                                                                                                                                                                                                                                                                                                                                                                                                                                                                                                                                                                                                                                                                                                                                                                                                                                                                                                                                                                                                                                                                                                                                                                                                                                                     | 66987-036(LF)     | 2 × 36            | 88.90          | 91.36          |                                                                                                                                                                                  |
| F                                                                                                                                                                                                                                                                                                                                                                                                                                                                                                                                                                                                                                                                                                                                                                                                                                                                                                                                                                                                                                                                                                                                                                                                                                                                                                                                                                                                                                                                                                                                                                                                                                                                                                                                                                                                                                                                                                                                                                                                                                                                                                                              |                   |                   |                |                | sheet revision                                                                                                                                                                   |
| f arm:                                                                                                                                                                                                                                                                                                                                                                                                                                                                                                                                                                                                                                                                                                                                                                                                                                                                                                                                                                                                                                                                                                                                                                                                                                                                                                                                                                                                                                                                                                                                                                                                                                                                                                                                                                                                                                                                                                                                                                                                                                                                                                                         | . A2 1            | 2                 |                |                | Index   Sheet                                                                                                                                                                    |
|                                                                                                                                                                                                                                                                                                                                                                                                                                                                                                                                                                                                                                                                                                                                                                                                                                                                                                                                                                                                                                                                                                                                                                                                                                                                                                                                                                                                                                                                                                                                                                                                                                                                                                                                                                                                                                                                                                                                                                                                                                                                                                                                | l                 |                   |                | I              | PDS: Rev : G PDM · Restatus: Released s Released May 25 1 2022                                                                                                                   |