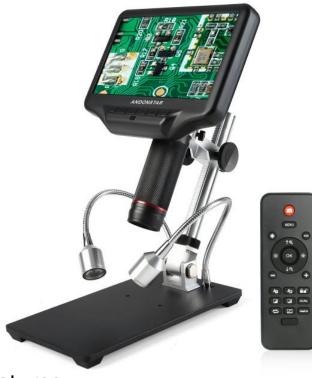

## **Vividia HM-407/410** HDMI/LCD/USB Digital Manual Focus Microscope with 7"/10.1 " LCD Screen 4MP Resolution 270x Magnification

Vividia HM-407/410 Multi-Functional HDMI/LCD/USB **Digital Microscope** combines high-definition image, long object distance, 5 output modes and easy operation together with multi configurations. It supports 4.0MP high sensitivity image sensor, 1080P full HD output, up to 270X magnification with 7"/10.1 " TFT-LCD monitor. Perfect for use in the following fields: PCB, mobile/phone maintenance, QC inspection, soldering, repair, educational research, industrial inspection, jewelry & stamp collection, laboratory etc.

## Features:

- Long object working distance, good depth of field and high quality images.
- Video of 1080p resolution at 60 fps, no delay at all.
- UV filter, protect the lens from being dirty or damaged during soldering.
- 7/10-inch adjustable screen, 4 MP image sensor, industrial lens, image is very clear and give you great view experience.
- Adjustable stand, the microscope stand can move backward and forward, providing enough soldering working space.
- Outputs to a built-in 7"/10.1 " monitor, HDMI to a large TV; USB to a Windows PC, Mac and Chromebook, Android devices

## Specifications:

Image sensor: 4 Mega Pixels HD Sensor

Magnification: Up to 270×(HDMI monitor 27 inch)

Video output: UHD 2880X2160 24FPS; FHD1920X1080 60FPS/30FPS,

HD1280X720 120FPS

Video format: MP4 Photo

resolution: MAX 4032\*3024 (12M 4032\*3024)

Photo format: JPG

Output: HDMI, TF card(Not included in the package), USB to a PC

Screen size: 7 inch(HM-407)or 10.1 inch(HM-410)

Compatibility: USB output to Windows 11/10/8/7, Mac and Chromebook

Microscope stand: can move back and forth

Minimum focus distance: 5cm

Power source: 5V DC

Stand size: 20cm\*12cm\*19cm