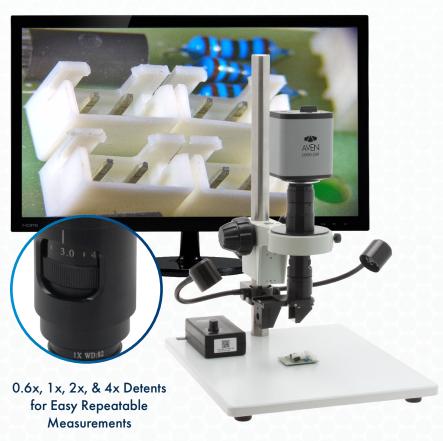

# **Mighty Cam ES**

## Digital Microscope

[22x - 147x] on Post Stand w/ Gooseneck LEDs and 3D Viewer

Digital Inspection and Measurement System featuring our Detented Micro Lens with a 3D Viewer, Mighty Cam ES Camera mounted on post stand with flexible gooseneck LEDs, and includes a 22 inch HD LED Monitor. **Provides a magnification range of 22x to 147x.** 

### **Features**

- 3D Viewer allows users to inspect from all angles by simply rotating the viewer
- Micro zoom lens with four detented zoom settings (ideal for accurate and repeatable measurements)
- Mighty Cam ES camera provides excellent image quality in HDMI or USB modes (measurement software included)
- Post stand with adjustable LEDs on flexible goosenecks (LEDs can be positioned where needed for optimal illumination)
- 22" HD Monitor included
- \*3D viewer is required to be in the off position to perform measurements

Inspect from Any Angle No need to move the part Micro Zoom Lens 22x - 147x Magnification (22" Monitor)

Mighty Cam
ES

HDMI/USB Camera
designed for quick &
accurate inspection

Gooseneck
LEDs
Position LEDs
for optimal
illumination