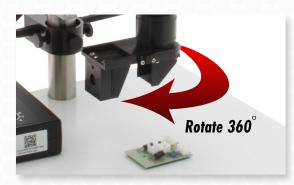

### **Features**

- 3D Viewer allows users to inspect from all angles by simply rotating the viewer
- Micro zoom lens with four detented zoom settings (ideal for accurate and repeatable measurements)
- Mighty Cam ES camera provides excellent image quality in HDMI or USB modes (measurement software included)
- Post stand with adjustable LEDs on flexible goosenecks (LEDs can be positioned where needed for optimal illumination)
- 22" HD Monitor included
- \*3D viewer is required to be in the off position to perform measurements

Inspect from Any Angle No need to move the part Micro Zoom Lens 22x - 147x Magnification (22" Monitor)

Mighty Cam
ES

HDMI/USB Camera
designed for quick &
accurate inspection

Gooseneck
LEDs
Position LEDs
for optimal
illumination

## **Inspect Parts from Any Angle**

| Mighty Cam ES                                           |                                                                                                                                                                                                                                                                                                   |                                                     |
|---------------------------------------------------------|---------------------------------------------------------------------------------------------------------------------------------------------------------------------------------------------------------------------------------------------------------------------------------------------------|-----------------------------------------------------|
| 22x-147x on Post Stand w/ Gooseneck LEDs<br>& 3D Viewer |                                                                                                                                                                                                                                                                                                   |                                                     |
| Item #                                                  | 26700-151-C05-259-570                                                                                                                                                                                                                                                                             |                                                     |
| Magnification                                           | 3D Viewer ON<br>22x - 147x<br>(22" Monitor)                                                                                                                                                                                                                                                       | <b>3D Viewer OFF</b><br>22x - 147x<br>(22" Monitor) |
| Working<br>Distance                                     | <b>3D Viewer ON</b> 0.91" (23mm)                                                                                                                                                                                                                                                                  | 3D Viewer OFF<br>3" (76.2mm)                        |
| Resolution                                              | <b>Via USB 2.0</b><br>1920 x 1080<br>@ 15FPS                                                                                                                                                                                                                                                      | <b>Via HDMI</b><br>1920 x 1080<br>@ 15FPS           |
| Software                                                | Built-in Software<br>Cloud 1.0 ver                                                                                                                                                                                                                                                                | PC Software<br>ISCapture                            |
| Interface                                               | USB 2.0 & HDMI                                                                                                                                                                                                                                                                                    |                                                     |
| Package<br>Contents                                     | 26100-259: Mighty Cam ES     26700-170: 3D Viewer     26700-151-C05: Micro Lens + 0.5x Coupler     16700-151 AP: Lens Adapter Plate     26800B-570: Heavy Duty Post Stand     26800B-517: Focus Mount     26200B-224: Flexible Gooseneck LEDs for Post Stands     26700-406: 22" HDMI LCD Monitor |                                                     |