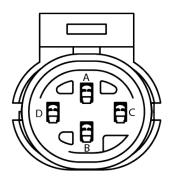

## Harnes Information

**Connector** M/P 150-4P, Metric-Pack 150 Sealed Female

Harness 100mm 18 AWG GXL x4

Output #2 Pin A, Green Wire Ground Pin B, Black Wire

**+ve supply Iocation** Pin C, Red Wire

Output #1 Pin D, White Wire