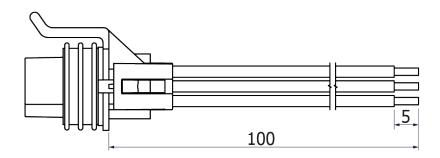

## HA-43 Harness

The HA-43 is a harness comprising a C-K1 4-wayh Metri-pack 150 mating connector fitted to 100mm flying leads. It is designed to facilitate connection of sensors and switches with integrated Packard Metripack 150 series connectors without the need for a connector crimping tool.

Part HA-43

**Description** C-K1 4-way Metri-pack 150 mating connector on 100mm F/L

**Prod. Group** Harness