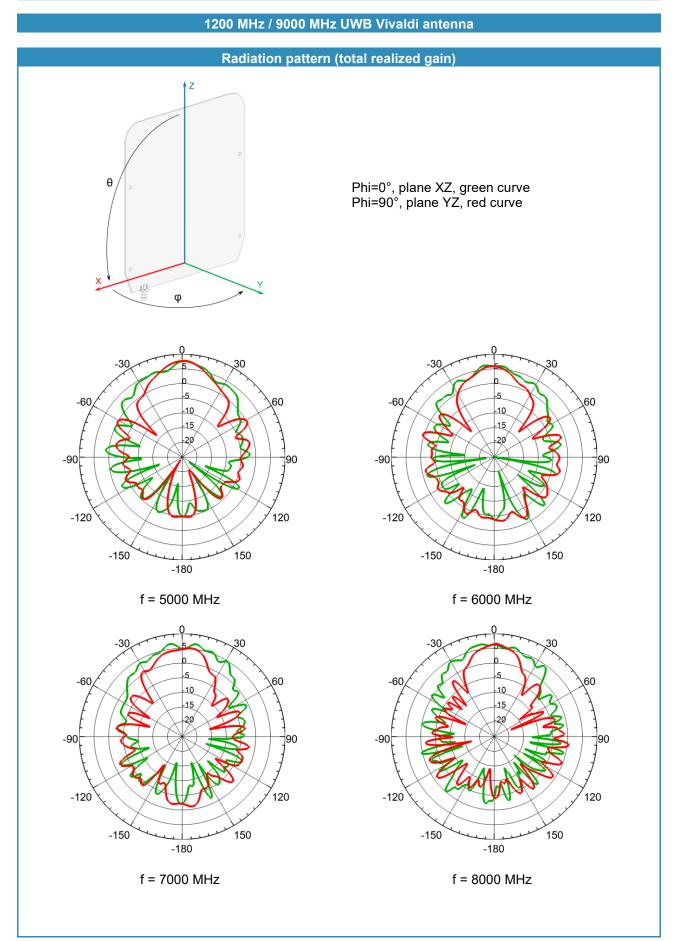

#### 1200 MHz / 9000 MHz UWB Vivaldi antenna

#### Typical applications

ISM, RFID, IoT, LP-WAN, Smart meters, LTE, 5G, UMTS, GSM, UWB

| Electrical data               |                     |          |
|-------------------------------|---------------------|----------|
| Antenna type                  | UWB Vivaldi antenna |          |
| Frequency range [MHz]         | 12002000            | 20009000 |
| Return loss [dB]              | -10                 | -10      |
| Peak gain [dBi]               | 68                  | 68       |
| Radiation efficiency [%]      | 8590                | 4580     |
| Nominal input impedance [Ohm] | 50                  |          |
| Polarization                  | linear              |          |
| Radiation pattern             | directional         |          |
| Maximum input power [W]       | 5                   |          |