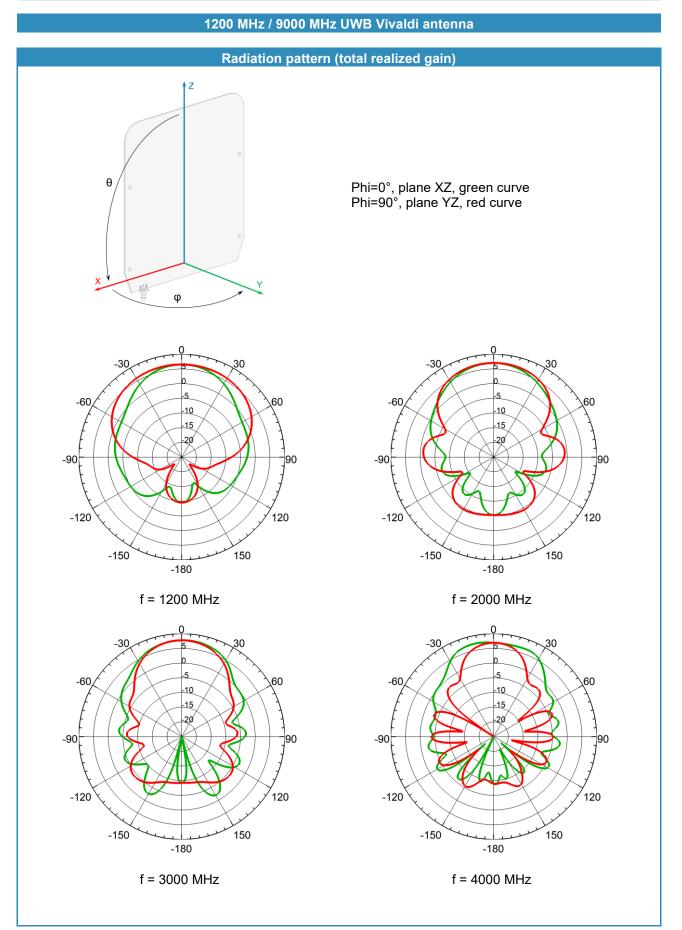

#### Typical applications

ISM, RFID, IoT, LP-WAN, Smart meters, LTE, 5G, UMTS, GSM, UWB

| Electrical data               |                     |          |
|-------------------------------|---------------------|----------|
| Antenna type                  | UWB Vivaldi antenna |          |
| Frequency range [MHz]         | 12002000            | 20009000 |
| Return loss [dB]              | -10                 | -10      |
| Peak gain [dBi]               | 68                  | 68       |
| Radiation efficiency [%]      | 8590                | 4580     |
| Nominal input impedance [Ohm] | 50                  |          |
| Polarization                  | linear              |          |
| Radiation pattern             | directional         |          |
| Maximum input power [W]       | 5                   |          |