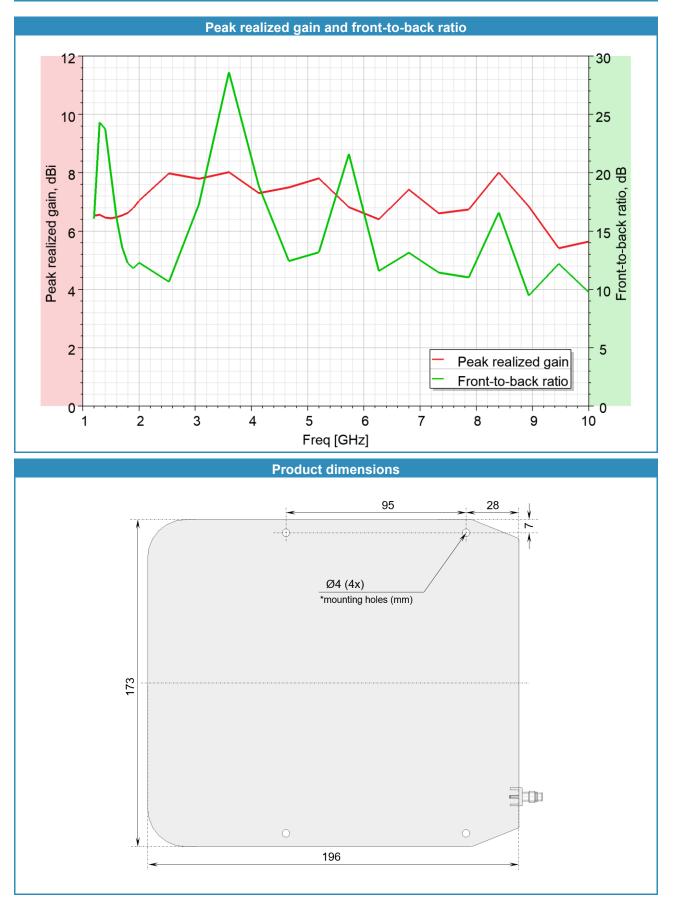

#### Typical applications

ISM, RFID, IoT, LP-WAN, Smart meters, LTE, 5G, UMTS, GSM, UWB

| Electrical data               |                     |          |
|-------------------------------|---------------------|----------|
| Antenna type                  | UWB Vivaldi antenna |          |
| Frequency range [MHz]         | 12002000            | 20009000 |
| Return loss [dB]              | -10                 | -10      |
| Peak gain [dBi]               | 68                  | 68       |
| Radiation efficiency [%]      | 8590                | 4580     |
| Nominal input impedance [Ohm] | 50                  |          |
| Polarization                  | linear              |          |
| Radiation pattern             | directional         |          |
| Maximum input power [W]       | 5                   |          |

| Mechanical data         |                 |  |
|-------------------------|-----------------|--|
| Antenna dimensions [mm] | 196 x 173 x 1.6 |  |
| Connector type          | SMA (female)    |  |
| PCB material            | FR4             |  |
| Weight [g]              | 121             |  |