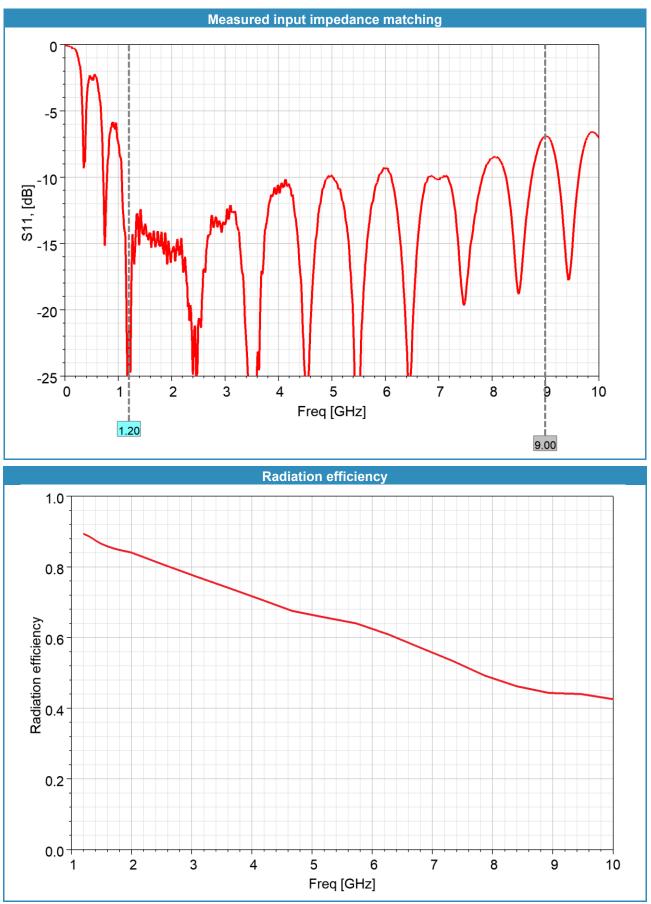

#### Typical applications

ISM, RFID, IoT, LP-WAN, Smart meters, LTE, 5G, UMTS, GSM, UWB

| Electrical data               |                     |          |
|-------------------------------|---------------------|----------|
| Antenna type                  | UWB Vivaldi antenna |          |
| Frequency range [MHz]         | 12002000            | 20009000 |
| Return loss [dB]              | -10                 | -10      |
| Peak gain [dBi]               | 68                  | 68       |
| Radiation efficiency [%]      | 8590                | 4580     |
| Nominal input impedance [Ohm] | 50                  |          |
| Polarization                  | linear              |          |
| Radiation pattern             | directional         |          |
| Maximum input power [W]       | 5                   |          |