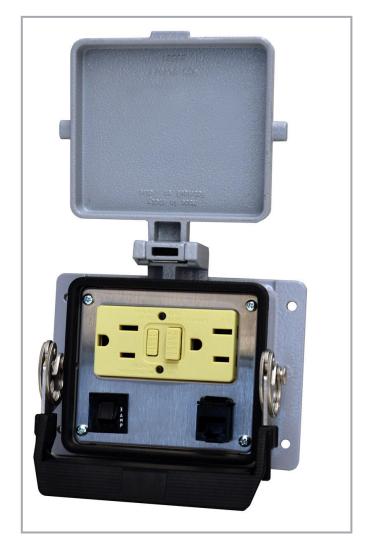

# Data sheet | Item number: 8000-100/1000-361

Bulkhead Interface Port – duplex GFI outlet with RJ45 interface connection; 3 A circuit breaker

www.wago.com/8000-100\_1000-361

Subject to changes. Please also observe the further product documentation!

### Mechanical data

| Housing material                              | Aluminum                                                              |
|-----------------------------------------------|-----------------------------------------------------------------------|
| Connection data                               |                                                                       |
| Connection technology: communication/fieldbus | Duplex GFI outlet with RJ45 interface connection; 3 A circuit breaker |
| Commercial data                               |                                                                       |
| Packaging type                                | Вох                                                                   |
| Country of origin                             | USA                                                                   |