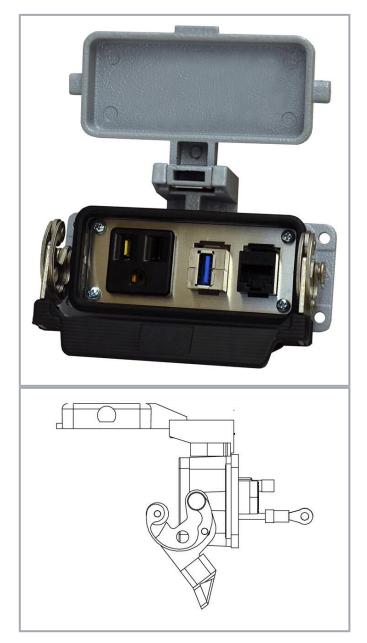

# Data sheet | Item number: 8000-100/1000-356

Bulkhead Interface Port – simplex outlet with RJ45 and USB interface connections

Subject to changes. Please also observe the further product documentation!

WAGO Corporation Germantown, WI 53022

### Mechanical data

| Color                                         | Gray                                                   |
|-----------------------------------------------|--------------------------------------------------------|
| Housing material                              | Aluminum                                               |
| Connection data                               |                                                        |
|                                               |                                                        |
| Connection technology: communication/fieldbus | Simplex outlet with RJ45 and USB interface connections |
| Commercial data                               |                                                        |
| Packaging type                                | Box                                                    |
| Country of origin                             | USA                                                    |