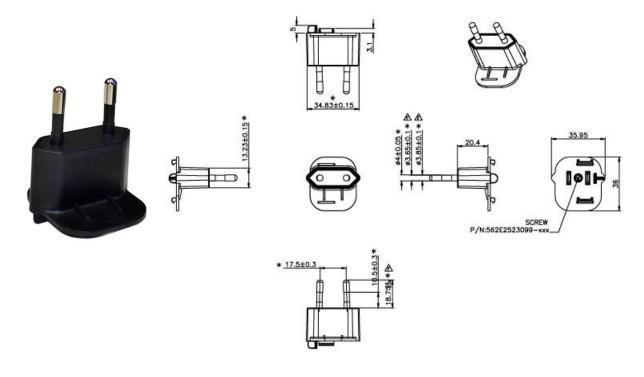

## Interchangeable Clips for the F-Series Folding Prong Wall Adapters



# FPC-H – China Clip - Discontinued Recommended model(s): PSA10FC-050-R or PSA10F 0500 P

# **Dimension Drawing Unit: mm**



Phihong is not responsible for any error and reserves the right to make changes without notice. Please visit our website at www.phihong.com for the most up-to-date specifications and contact information. Revision 1/30/2020



### FPH-H – Korea Clip

# **Dimension Drawing Unit: mm**



Phihong is not responsible for any error and reserves the right to make changes without notice. Please visit our website at www.phihong.com for the most up-to-date specifications and contact information. Revision 1/30/2020



### FPK-H – UK Clip

#### **Dimension Drawing Unit: mm**





### FPS-H – Australia Clip

# **Dimension Drawing Unit: mm**



Phihong is not responsible for any error and reserves the right to make changes without notice. Please visit our website at www.phihong.com for the most up-to-date specifications and contact information. Revision 1/30/2020