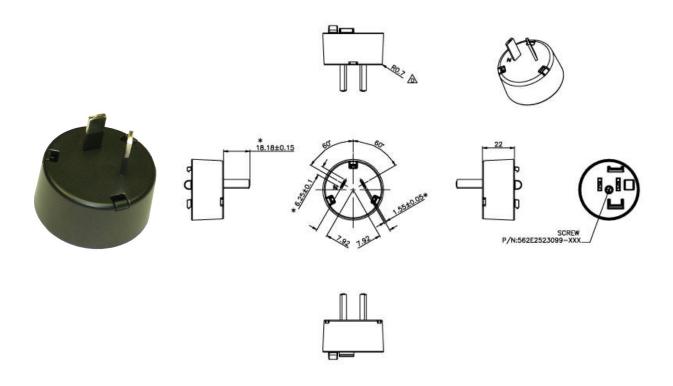

### FPS-H – Australia Clip

# **Dimension Drawing Unit: mm**

Phihong is not responsible for any error and reserves the right to make changes without notice. Please visit our website at www.phihong.com for the most up-to-date specifications and contact information. Revision 1/30/2020