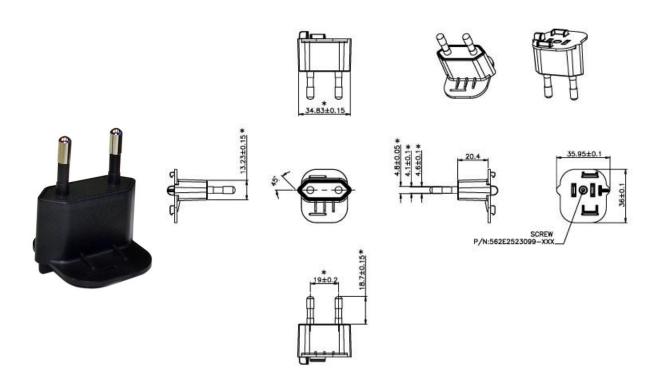

### FPS-H – Australia Clip

# **Dimension Drawing Unit: mm**

Phihong is not responsible for any error and reserves the right to make changes without notice. Please visit our website at www.phihong.com for the most up-to-date specifications and contact information. Revision 1/30/2020