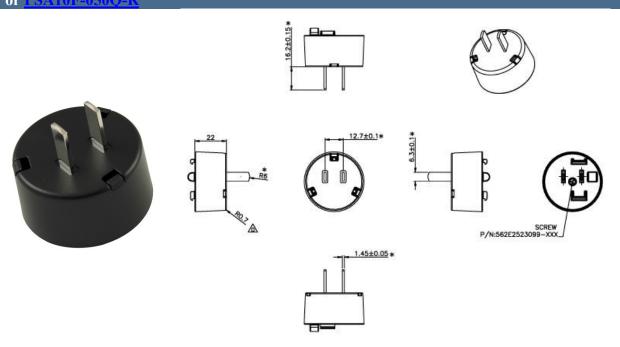

### FPH-H – Korea Clip

# **Dimension Drawing Unit: mm**

Phihong is not responsible for any error and reserves the right to make changes without notice. Please visit our website at www.phihong.com for the most up-to-date specifications and contact information. Revision 1/30/2020