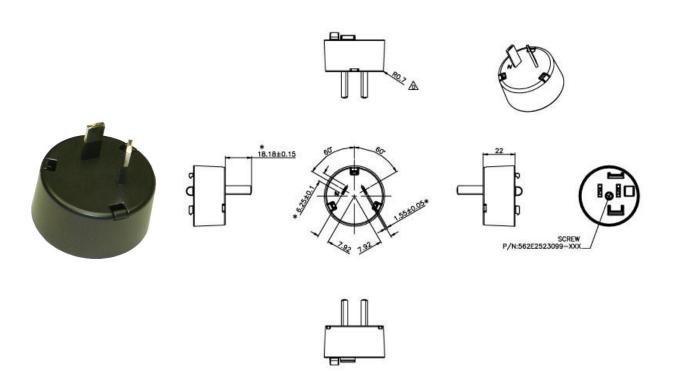

### FPH-H – Korea Clip

# **Dimension Drawing Unit: mm**

Phihong is not responsible for any error and reserves the right to make changes without notice. Please visit our website at www.phihong.com for the most up-to-date specifications and contact information. Revision 1/30/2020