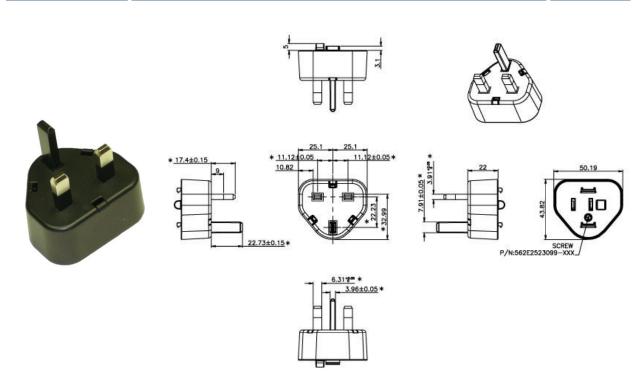

## Interchangeable Clips for the F-Series Folding Prong Wall Adapters



# FPC-H – China Clip - Discontinued Recommended model(s): PSA10FC-050-R or PSA10F 0500 P

# **Dimension Drawing Unit: mm**



Phihong is not responsible for any error and reserves the right to make changes without notice. Please visit our website at www.phihong.com for the most up-to-date specifications and contact information. Revision 1/30/2020



### FPH-H – Korea Clip

# **Dimension Drawing Unit: mm**



Phihong is not responsible for any error and reserves the right to make changes without notice. Please visit our website at www.phihong.com for the most up-to-date specifications and contact information. Revision 1/30/2020



### FPK-H – UK Clip

#### **Dimension Drawing Unit: mm**





### FPS-H – Australia Clip

# **Dimension Drawing Unit: mm**



Phihong is not responsible for any error and reserves the right to make changes without notice. Please visit our website at www.phihong.com for the most up-to-date specifications and contact information. Revision 1/30/2020