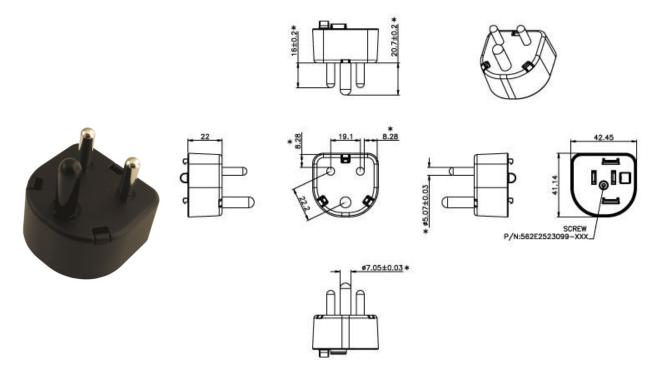

# FPC-H – China Clip - Discontinued Recommended model(s): PSA10FC-050-R or PSA10F 0500 P

# **Dimension Drawing Unit: mm**

Phihong is not responsible for any error and reserves the right to make changes without notice. Please visit our website at www.phihong.com for the most up-to-date specifications and contact information. Revision 1/30/2020