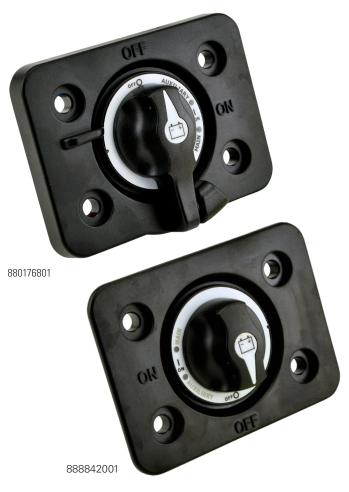

# **Ordering Information**

| PART<br>NUMBERS | DESCRIPTION                                            | HOUSING      | MOUNTING                                            | VOLTAGE<br>RATING       | INGRESS<br>PROTECTION | ACTUATOR                    | TERMINATION                                              | LOCKOUT |
|-----------------|--------------------------------------------------------|--------------|-----------------------------------------------------|-------------------------|-----------------------|-----------------------------|----------------------------------------------------------|---------|
| 880176801       | Positive Dual Battery<br>Cutoff Switch<br>with Lockout | Plastic      | Panel/Surface<br>Mount                              | 50mA at 16V DC          | IP67 & IP69K          | Knob with<br>Battery Symbol | Sealed Molex #33472-<br>0406 Sealed Molex<br>#33471-0306 | Yes     |
| 888842000       | Positive Single<br>Battery Cutoff Switch               | Plastic      | Panel/Surface<br>Mount                              | 50mA at 16V DC          | _                     | Knob with<br>Battery Symbol | Sealed Molex #33472-<br>0406                             | No      |
| 888842001       | Positive Dual Battery<br>Cutoff Switch                 | Plastic      | Panel/Surface<br>Mount                              | 50mA at 16V DC          | _                     | Knob with<br>Battery Symbol | Sealed Molex #33472-<br>0406 Sealed Molex<br>#33471-0306 | No      |
| M-288 *         | Two Position Extra<br>Heavy Duty<br>Disconnect Switch  | Plated Steel | Hex Nut through<br>5/8 (15.88mm) -<br>32 Panel Hole | 5A at 14V DC<br>(Start) | O-Ring<br>in Shaft    | Lever                       | Two Screw                                                | No      |