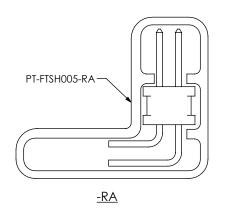

## **PACKAGING TUBES**

| TABLE 4          |                                                                |
|------------------|----------------------------------------------------------------|
| PACKAGING TUBE   | PLUG                                                           |
|                  |                                                                |
|                  |                                                                |
| PT-FTSH005-RA    | TP-24                                                          |
|                  |                                                                |
|                  |                                                                |
|                  |                                                                |
| PT-FTSH008-RA-EX | TP-03                                                          |
|                  |                                                                |
| PT-1-24-06-40    | TR-03                                                          |
| PT-1-24-03-38    | TP-03                                                          |
|                  | PACKAGING TUBE  PT-FTSH005-RA  PT-FTSH008-RA-EX  PT-1-24-06-40 |