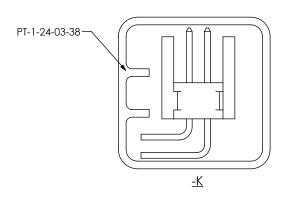

## **PACKAGING TUBES**

| TABLE 4          |                                                                |
|------------------|----------------------------------------------------------------|
| PACKAGING TUBE   | PLUG                                                           |
|                  |                                                                |
|                  |                                                                |
| PT-FTSH005-RA    | TP-24                                                          |
|                  |                                                                |
|                  |                                                                |
|                  |                                                                |
| PT-FTSH008-RA-EX | TP-03                                                          |
|                  |                                                                |
| PT-1-24-06-40    | TR-03                                                          |
| PT-1-24-03-38    | TP-03                                                          |
|                  | PACKAGING TUBE  PT-FTSH005-RA  PT-FTSH008-RA-EX  PT-1-24-06-40 |