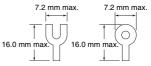

#### **Lighted and Non-lighted Pushbutton Switches**

# Flat Switches with Brushed Metal Bezels A30NZ-MN $\square$ -N $\square$ A