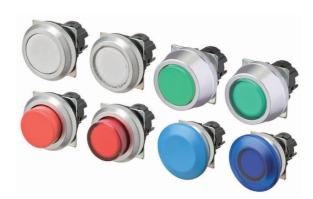

### **Button Colors**

|             | A30NZ-M□□-N□A<br>Opaque      |                 | Red         | Green | Yellow | White | Blue | Black  |                  |
|-------------|------------------------------|-----------------|-------------|-------|--------|-------|------|--------|------------------|
| Non-lighted |                              |                 |             |       |        |       |      |        |                  |
| Switches    |                              |                 | Red         | Green | Yellow | White | Blue | Orange |                  |
|             | A30NZ-M□□-U□A<br>Transparent |                 |             |       |        |       |      |        | -                |
|             |                              |                 | Red         | Green | Yellow | White | Blue | Orange | White            |
| Lighted     | A30NZ-M□□-T□A                | When<br>not lit |             |       |        |       |      |        |                  |
| Switches    | Transparent                  |                 | Red         | Green | Yellow | White | Blue | Orange | Opaque<br>white* |
|             |                              |                 | When<br>lit |       |        |       |      |        |                  |

\*The colors when the Switches are lit are for transparent white buttons (code: TW) and yellow LED Lamps (code: Y).