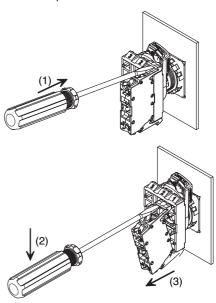

#### **Mounting the Operation Unit**

 Insert the Operation Unit from the front of the panel, insert the Lock Ring and Mounting Nut from the back of the panel, and tighten the Mounting Nut. Before tightening, check that the rubber washer is present between the Operation Unit and the panel.