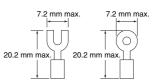

# Projected Switches with Brushed Metal Bezels A30NZ-MP□-□□A

# Full-guard Switches with Brushed Metal Bezels A30NZ-MG□-□□A

# Mushroom Switches with Brushed Metal Bezels A30NZ-MM□-□□A