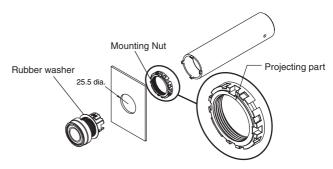

#### **Mounting the Operation Unit**

 Insert the Operation Unit from the front of the panel, insert the Lock Ring and Mounting Nut from the back of the panel, and tighten the Mounting Nut. Before tightening, check that the rubber washer is present between the Operation Unit and the panel.