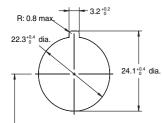

#### Mounting to the Panel

- Panel hole dimensions are given below.
- The recommended panel thicknesses is 0.8 to 7 mm.
- If outer surface treatment such as coating is performed for the panel, the panel dimensions after outer surface treatment must meet the specified panel dimensions.
- The following figure gives pitch dimension A and pitch dimension B between the centers of the mounting holes.

#### Panel Hole Dimensions