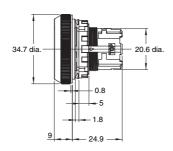

|                |                | Operation Unit Mounting Collar  |

Note: If you increase the number of Contact Blocks, evaluate the Switch under actual working conditions before permanent installation and use the Switch within a number of switching operations that will not adversely affect the Switch's performance.

<sup>\*1.</sup> With no icing or condensation.\*2. Degree of protection from the front of the panel.

Dimensions (Unit: mm)

#### **Lighted and Non-lighted Pushbutton Switches**

# Flat Switches with Brushed Metal Bezels A30NZ-MN $\square$ -N $\square$ A









# Projected Switches with Brushed Metal Bezels A30NZ-MP□-□□A





# Full-guard Switches with Brushed Metal Bezels A30NZ-MG□-□□A





# Mushroom Switches with Brushed Metal Bezels A30NZ-MM□-□□A





# **Depth with Linked Units**



# **Safety Precautions**

Refer to Safety Precautions for All Pushbutton Switches/Indicators. Read the *Safety Precautions* in the A22NN/A22NL datasheet.

#### **Application**

#### Mounting to the Panel

- Panel hole dimensions are given below.
- The recommended panel thicknesses is 0.8 to 7 mm.
- If outer surface treatment such as coating is performed for the panel, the panel dimensions after outer surface treatment must meet the specified panel dimensions.
- The following figure gives pitch dimension A and pitch dimension B between the centers of the mou