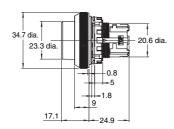

<sup>\*1.</sup> With no icing or condensation.\*2. Degree of protection from the front of the panel.

Dimensions (Unit: mm)

# Flat Switches with Brushed Metal Bezels A30NZ-MN $\square$ -N $\square$ A