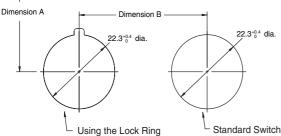

#### Mounting to the Panel

- Panel hole dimensions are given below.
- The recommended panel thicknesses is 0.8 to 7 mm.
- If outer surface treatment such as coating is performed for the panel, the panel dimensions after outer surface treatment must meet the specified panel dimensions.
- The following figure gives pitch dimension A and pitch dimension B between the centers of the mounting holes.

#### Panel Hole Dimensions

#### **Dimention A**

| Wire type                                | Number of linked Contact Blocks | Number of wires per ter-<br>minal | Minimum allowable pitch Dimension A (mm) or larger |
|------------------------------------------|---------------------------------|-----------------------------------|----------------------------------------------------|
| Leads (twisted wires or solid wire)      | 1                               | 1                                 | 50                                                 |
| Bare crimp terminals                     | 1                               | 1                                 | 50                                                 |
| Crimp terminals with insulating sheathes | 1                               | 1                                 | 60                                                 |

#### **Dimention B**

| Operation Unit shape | Dimension B |
|----------------------|-------------|
| Mushroom             | 40 mm min.  |
| Other than the above | 35 mm min.  |