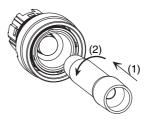

#### **Mounting the Operation Unit**

 Insert the Operation Unit from the front of the panel, insert the Lock Ring and Mounting Nut from the back of the panel, and tighten the Mounting Nut. Before tightening, check that the rubber washer is present between the Operation Unit and the panel.