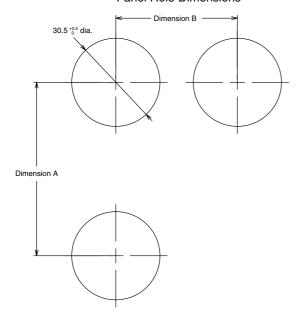

#### Mounting to the Panel

- Panel hole dimensions are given below.
- The recommended panel thicknesses is 0.8 to 7 mm.
- If outer surface treatment such as coating is performed for the panel, the panel dimensions after outer surface treatment must meet the specified panel dimensions.
- The following figure gives pitch dimension A and pitch dimension B between the centers of the mounting holes.

#### Panel Hole Dimensions

#### **Dimention A**

| Wire type                                | Number of linked Contact Blocks | Number of wires per ter-<br>minal | Minimum allowable pitch Dimension A (mm) or larger |
|------------------------------------------|---------------------------------|-----------------------------------|----------------------------------------------------|
| Leads (twisted wires or solid wire)      | 1                               | 1                                 | 50                                                 |
| Bare crimp terminals                     | 1                               | 1                                 | 50                                                 |
| Crimp terminals with insulating sheathes | 1                               | 1                                 | 60                                                 |

#### **Dimention B**

| Operation Unit shape | Dimension B |
|----------------------|-------------|
| Mushroom             | 40 mm min.  |
| Other than the above | 35 mm min.  |