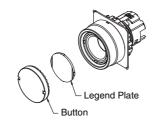

## **Structure**

**Switch Structure** ---- Order Operation Units, LED Lamps, Mounting Collars, and Contact Blocks individually. The same LED Lamps, Mounting Collars, and Contact Blocks are also used for the A22N Series.

Note: Use a Reinforcement Plate for greater strength.

- Specifications: Refer to page 6.
- Accessories and tools: Refer to the A22NN/A22NL.
- Dimensions: Refer to page 8.

## **Model Number Structure**

**Model Number Legend** -- Order Operation Units, LED Lamps, Mounting Collars, and Contact Blocks individually. The same LED Lamps, Mounting Collars, and Contact Blocks are also used for the A22N Series.