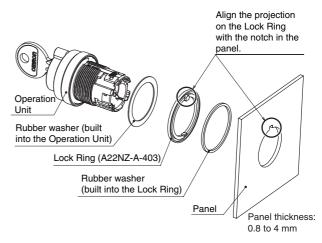

#### **Mounting the Operation Unit**

 Insert the Operation Unit from the front of the panel, insert the Lock Ring and Mounting Nut from the back of the panel, and tighten the Mounting Nut. Before tightening, check that the rubber washer is present between the Operation Unit and the panel.