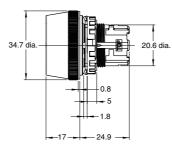

<sup>\*1.</sup> With no icing or condensation.\*2. Degree of protection from the front of the panel.

Dimensions (Unit: mm)

# Projected Switches with Brushed Metal Bezels A30NZ-MP□-□□A