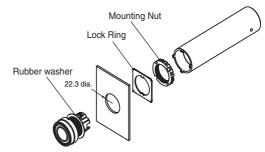

#### **Mounting the Operation Unit**

 Insert the Operation Unit from the front of the panel, insert the Lock Ring and Mounting Nut from the back of the panel, and tighten the Mounting Nut. Before tightening, check that the rubber washer is present between the Operation Unit and the panel.