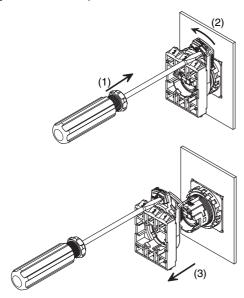

#### **Mounting the Operation Unit**

 Insert the Operation Unit from the front of the panel, insert the Lock Ring and Mounting Nut from the back of the panel, and tighten the Mounting Nut. Before tightening, check that the rubber washer is present between the Operation Unit and the panel.