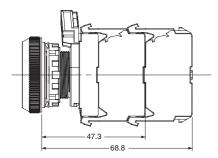

<sup>\*1.</sup> With no icing or condensation.\*2. Degree of protection from the front of the panel.

Dimensions (Unit: mm)

# **Depth with Linked Units**