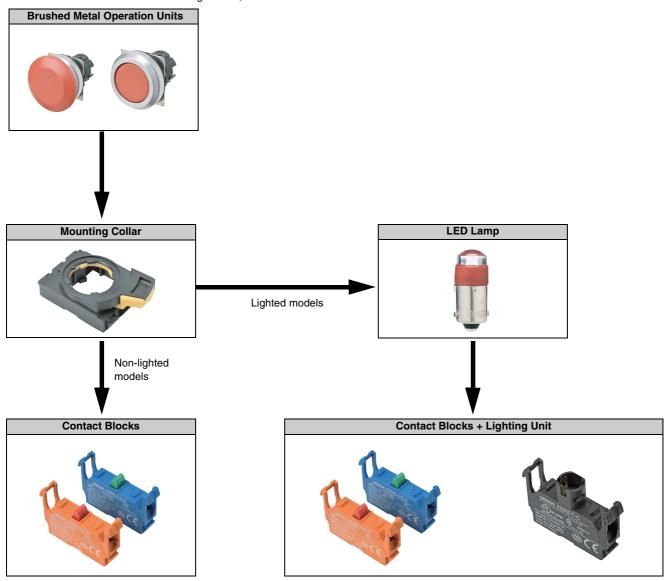

## **Structure**

**Switch Structure** ---- Order Operation Units, LED Lamps, Mounting Collars, and Contact Blocks individually. The same LED Lamps, Mounting Collars, and Contact Blocks are also used for the A22N Series.

## **Model Number Structure**

**Model Number Legend** -- Order Operation Units, LED Lamps, Mounting Collars, and Contact Blocks individually. The same LED Lamps, Mounting Collars, and Contact Blocks are also used for the A22N Series.

# **Ordering Information**

**Subassemblies** ----- Order Operation Units, LED Lamps, Mounting Collars, and Contact Blocks individually. The same LED Lamps, Mounting Collars, and Contact Blocks are also used for the A22N Series.

# **Ordering Information**

**Subassemblies** -- Order Operation Units, LED Lamps, Mounting Collars, and Contact Blocks individually. The same LED Lamps, Mounting Collars, and Contact Blocks are also used for the A22N Series.