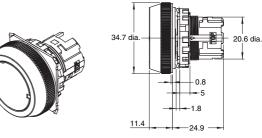

|                |                | Operation Unit Mounting Collar  |

Note: If you increase the number of Contact Blocks, evaluate the Switch under actual working conditions before permanent installation and use the Switch within a number of switching operations that will not adversely affect the Switch's performance.

<sup>\*1.</sup> With no icing or condensation.\*2. Degree of protection from the front of the panel.

Dimensions (Unit: mm)

#### **Lighted and Non-lighted Pushbutton Switches**

# Flat Switches with Brushed Metal Bezels A30NZ-MN $\square$ -N $\square$ A









# Projected Switches with Brushed Metal Bezels A30NZ-MP□-□□A





# Full-guard Switches with Brushed Metal Bezels A30NZ-MG□-□□A





# Mushroom Switches with Brushed Metal Bezels A30NZ-MM□-□□A





# **Depth with Linked Units**



# **Safety Precautions**

Refer to Safety Precautions for All Pushbutton Switches/Indicators. Read the *Safety Precautions* in the A22NN/A22NL datasheet.

#### **Application**

#### Mounting to the Panel

- Panel hole dimensions are given below.
- The recommended panel thicknesses is 0.8 to 7 mm.
- If outer surface treatment such as coating is performed for the panel, the panel dimensions after outer surface treatment must meet the specified panel dimensions.
- The following figure gives pitch dimension A and pitch dimension B between the centers of the mountin