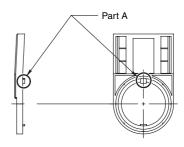

#### **Mounting the Operation Unit**

 Insert the Operation Unit from the front of the panel, insert the Lock Ring and Mounting Nut from the back of the panel, and tighten the Mounting Nut. Before tightening, check that the rubber washer is present between the Operation Unit and the panel.