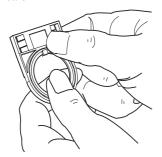

#### **Mounting the Operation Unit**

 Insert the Operation Unit from the front of the panel, insert the Lock Ring and Mounting Nut from the back of the panel, and tighten the Mounting Nut. Before tightening, check that the rubber washer is present between the Operation Unit and the panel.