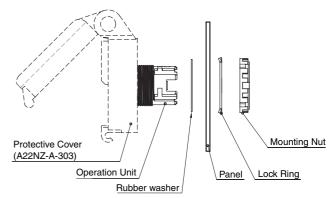

#### **Mounting the Operation Unit**

 Insert the Operation Unit from the front of the panel, insert the Lock Ring and Mounting Nut from the back of the panel, and tighten the Mounting Nut. Before tightening, check that the rubber washer is present between the Operation Unit and the panel.