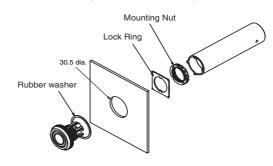

#### **Mounting the Operation Unit**

 Insert the Operation Unit from the front of the panel, insert the Lock Ring and Mounting Nut from the back of the panel, and tighten the Mounting Nut. Before tightening, check that the rubber washer is present between the Operation Unit and the panel.