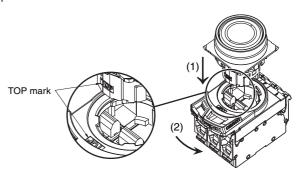

## **Structure**

**Switch Structure** ---- Order Operation Units, LED Lamps, Mounting Collars, and Contact Blocks individually. The same LED Lamps, Mounting Collars, and Contact Blocks are also used for the A22N Series.

#### **Mounting the Operation Unit**

 Insert the Operation Unit from the front of the panel, insert the Lock Ring and Mounting Nut from the back of the panel, and tighten the Mounting Nut. Before tightening, check that the rubber washer is present between the Operation Unit and the panel.