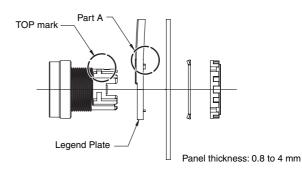

#### **Mounting the Operation Unit**

 Insert the Operation Unit from the front of the panel, insert the Lock Ring and Mounting Nut from the back of the panel, and tighten the Mounting Nut. Before tightening, check that the rubber washer is present between the Operation Unit and the panel.