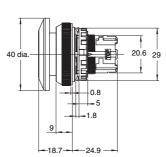

<sup>\*1.</sup> With no icing or condensation.\*2. Degree of protection from the front of the panel.

Dimensions (Unit: mm)

#### **Lighted and Non-lighted Pushbutton Switches**

# Flat Switches with Brushed Metal Bezels A30NZ-MN $\square$ -N $\square$ A