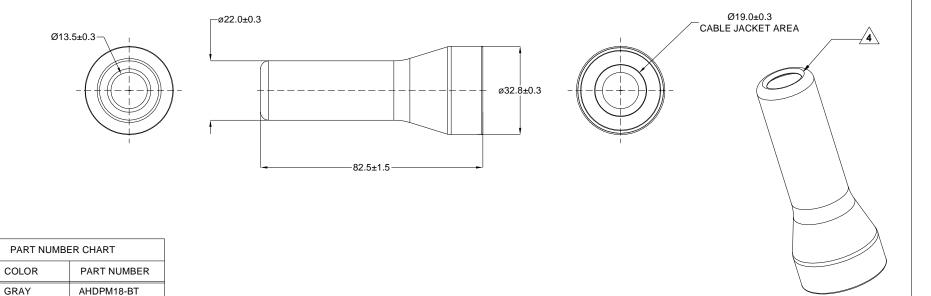

## NOTES: UNLESS OTHERWISE SPECIFIED

AHDPM18-BT-BK

BLACK

- 1. THIS PART IS USED ON AHDP04-18-\*\*XX-SRA & AHDM04-18-\*\*XX RECEPTACLE AND AHDP06-18-\*\*XX-SRA& AHDM06-18-\*\*XXPLUG \*\*=POSITIONXX= ALL MODIFICATION
- 2. TEMPERATURE RATING: -29°C TO +100°C [-20°F TO +212°F]

3. BOTTOM OF PART MOLDED OPEN.

- 4. SMALL MATERIAL EXTENSION IS ACCEPTABLE ON THIS END ALL AROUND
- 5. ALL DIMENSIONS ARE FOR REFERENCE USE ONLY.

|                                                                                                | SEE PART N   | UMBER C                                                                                                                                         | HART    |               |                                                                                     |           |             |  |
|------------------------------------------------------------------------------------------------|--------------|-------------------------------------------------------------------------------------------------------------------------------------------------|---------|---------------|-------------------------------------------------------------------------------------|-----------|-------------|--|
| QUANTITY                                                                                       | PART N       | IUMBER                                                                                                                                          |         |               | DE                                                                                  | SCRIPTION | ITEM        |  |
|                                                                                                |              | Γ                                                                                                                                               | MAT     | ERI           | ALS LI                                                                              | ST        | ·           |  |
| UNLESS OTHERWISE SPECIFIED  1) All dimensions are in metric(mm). 2) Tolerances are as follows: |              | SIGNATURES DATE                                                                                                                                 |         | Amphonol      |                                                                                     |           |             |  |
|                                                                                                |              | DRAWN:                                                                                                                                          | HAILEY  | 05/JUL/23     | Amphenol                                                                            |           |             |  |
| 1 PL DEC ±0.30<br>2 PL DEC ±0.15<br>3 PL DEC ±0.08                                             | 5 Angles ±1° | CHECKED:                                                                                                                                        | ORION   | 05/JUL/23     | Sine Systems - www.amphenol-sine.                                                   |           |             |  |
| 3) Note reference =  \( \times \)  MATERIAL SPECIFICATIONS:  PVC  PROCESS SPECIFICATIONS:      |              | ENGINEER:                                                                                                                                       |         |               | 44724 Morley Drive Clinton Township, MI 48036  5/JUL/23  BOOT.SIZE 18.SRA.AHDP&AHDM |           |             |  |
|                                                                                                |              | APPROVAL:                                                                                                                                       | TOMMY   | 05/JUL/23     |                                                                                     |           |             |  |
|                                                                                                |              | CUSTOMER:                                                                                                                                       |         |               |                                                                                     |           |             |  |
|                                                                                                |              | SHOWN HEREON ARE THE PROPERTY OF<br>THE AMPHENOL CORPORATION. NO RIGHTS<br>OF REPRODUCTION ARE IMPLIED. ALL<br>DIMENSIONS ARE SUBJECT TO NORMAL |         | SIZE TYPE     | DWG NO:                                                                             | REVISION  |             |  |
| NEXT ASS'Y:                                                                                    | A C-         |                                                                                                                                                 |         | AHDPM18-BT-XX | 01                                                                                  |           |             |  |
|                                                                                                |              | III. U.O. AOTOK                                                                                                                                 | 7(IATIO |               | SCALE: NONE                                                                         | SHEET 1   | of <b>1</b> |  |