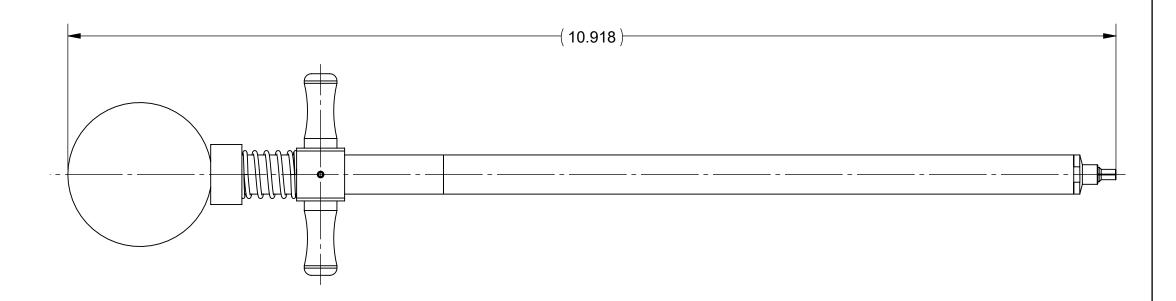

## 1. THIS TOOL INSERTS AND REMOVES THE SEPARABLE VITA 67.3 SMPM BACKPLANE CONTACT INTERFACE.

| MATERIAL:                     | SEE NOTES |  |  |  |
|-------------------------------|-----------|--|--|--|
| FINISH:                       | SEE NOTES |  |  |  |
| SURFACE AREA: N/A PROPRIETARY |           |  |  |  |
|                               |           |  |  |  |

MICROWAVE

TITLE: V67.3 SMPM BULLET **REMOVAL TOOL** 

SIZE DWG. NO. 500-32-053 SCALE: 1:1

UNLESS OTHERWISE SPECIFIED