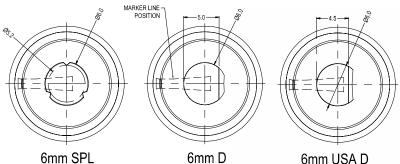

This is a soft touch knob with moulded coloured marker line and cap. Shaft size is 6mm splined.

CL170822CR - K87MAR BLACK/WHITE 6mm SPL CL170822FR - K87MAR BLACK/WHITE 6mm USA D CL170822BR - K87MAR BLACK/WHITE 6mm D