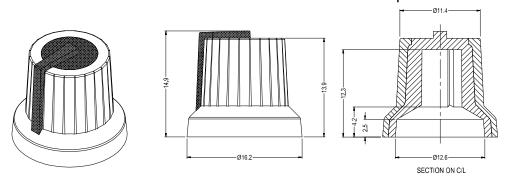

This is a soft touch knob with moulded coloured marker line and cap. Shaft size is 6mm splined.

CL170822CR - K87MAR BLACK/WHITE 6mm SPL CL170822FR - K87MAR BLACK/WHITE 6mm USA D CL170822BR - K87MAR BLACK/WHITE 6mm D