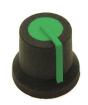

CL170828CR - K87MAR BLACK/GREEN 6mm SPL CL170828BR - K87MAR BLACK/GREEN 6mm D

CL170829CR - K87MAR BLACK/ORANGE 6mm SPL

For further information, contact sales@cliffuk.co.uk