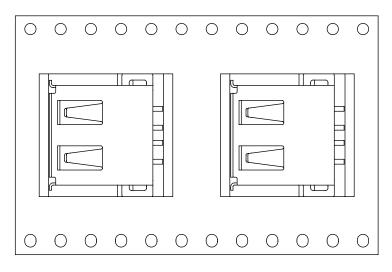

USER DIRECTION OF UN-REELING POCKET NOT DETAILED



-TR: TAPE & REEL

## PROPRIETARY NOTE THIS DOCUMENT CONTINS CONFIDENTIAL AND PROPRIETARY INFORMATION AND ALL DESIGN, MANUFACTURING, REPRODUCTION, USE, PATENT RIGHTS AND SALES REGIFTS ARE EXPRESS BY RESERVE BY SAMPTEC, INC. THIS DOCUMENT SHALL NOT BE DISCLOSED, IN WHOLE OR PART, TO ANY UNAUTHORIZED PERSON OR ENTITY NOR REPRODUCED, TRANSFERRED OR INCORPORATED IN ANY OTHER PROJECT IN ANY MANNER WITHOUT THE EXPRESS WRITTEN CONSENT OF SAMTEC, IN

DO NOT SCALE DRAWING

SHEET SCALE: 1:1



DESCRIPTION:

USB A, SINGLE, SURFACE MOUNT 2

DWG. NO.

USB-A-S-X-X-SM2-X-XX

BY: B.HARPENAU 2/24/2006 SHEET 2 OF 2