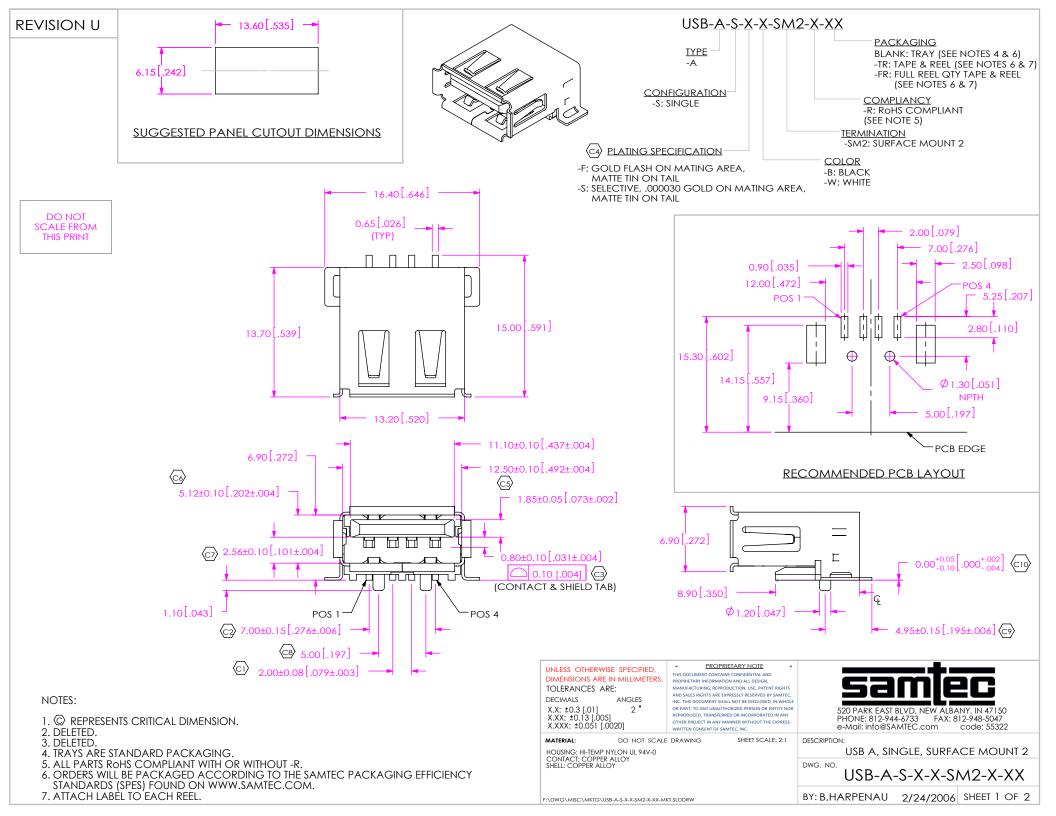

USER DIRECTION OF UN-REELING POCKET NOT DETAILED

-TR: TAPE & REEL

## PROPRIETARY NOTE THIS DOCUMENT CONTINS CONFIDENTIAL AND PROPRIETARY INFORMATION AND ALL DESIGN, MANUFACTURING, REPRODUCTION, USE, PATENT RIGHTS AND SALES REGIFTS ARE EXPRESS BY RESERVE BY SAMPTEC, INC. THIS DOCUMENT SHALL NOT BE DISCLOSED, IN WHOLE OR PART, TO ANY UNAUTHORIZED PERSON OR ENTITY NOR REPRODUCED, TRANSFERRED OR INCORPORATED IN ANY OTHER PROJECT IN ANY MANNER WITHOUT THE EXPRESS WRITTEN CONSENT OF SAMTEC, IN

DO NOT SCALE DRAWING

SHEET SCALE: 1:1

DESCRIPTION:

USB A, SINGLE, SURFACE MOUNT 2

DWG. NO.

USB-A-S-X-X-SM2-X-XX

BY: B.HARPENAU 2/24/2006 SHEET 2 OF 2