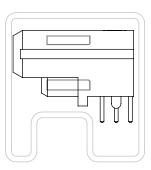

F:\dwg\sw\exisprod\assembly\150\UPS-XX-01-XX-X-RA-XX-XX-ASM.SLDDRW

EIG\_2 (UPS-04-01-X-RA-LC SHOWN) (SAME AS FIG. 1, DIFFERENT AS SHOWN)

| TABLE 3 |                        |                |  |
|---------|------------------------|----------------|--|
| PLATING | POWER PIN CONTACT AREA | POWER PIN TAIL |  |
| -L      | LIGHT GOLD             | MATTE TIN      |  |
| -T      | MATTE TIN              | MATTE TIN      |  |