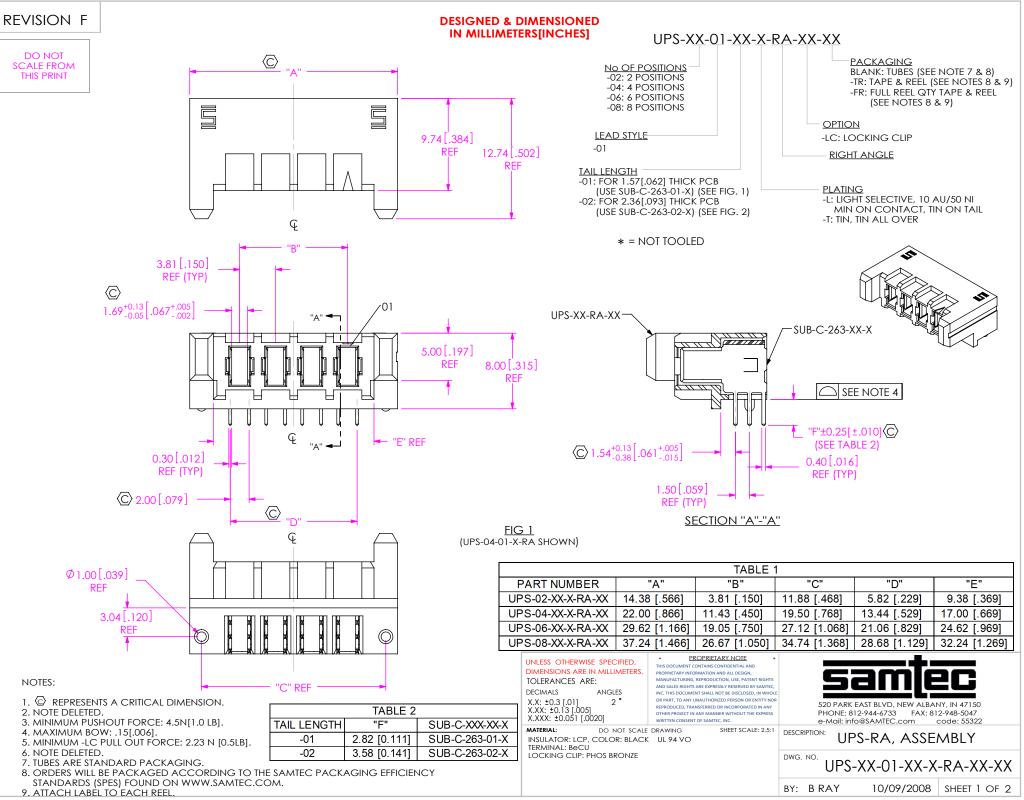

F:\dwg\sw\exisprod\assembly\150\UPS-XX-01-XX-X-RA-XX-XX-ASM.SLDDRW

EIG\_2 (UPS-04-01-X-RA-LC SHOWN) (SAME AS FIG. 1, DIFFERENT AS SHOWN)

| TABLE 3 |                        |                |  |
|---------|------------------------|----------------|--|
| PLATING | POWER PIN CONTACT AREA | POWER PIN TAIL |  |
| -L      | LIGHT GOLD             | MATTE TIN      |  |
| -T      | MATTE TIN              | MATTE TIN      |  |