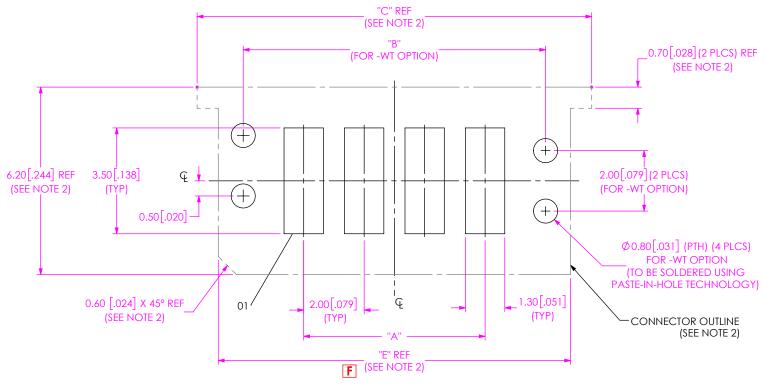

## RECOMMENDED PCB LAYOUT FOR UMPS-XX-XX.X-XX-V-X-XR

3/7/2022 ECN-429369

# DESIGNED & DIMENSIONED IN MILLIMETERS [INCHES]

FIG 1 UMPS-04-XX.X-XX-V-S-W-XR SHOWN

> "B" "C" "D" "E" 6.00 [.236] 9.05 [.356] 7.45 [.293] 7.65 [.301] 8.00 [.315] 11.05 [.435] 9.45 [.372] 9.65 [.380] 10.00 [.394] 13.05 [.514] | 11.45 [.451] 11.65 [.459] 15.05 [.593] 13.45 [.530] 13.65 [.537]

-05 8.00 [.315] | 12.00 [.472] 10.00 [.394] | 14.00 [.551] 17.05 [.671] | 15.45 [.608] 15.65 [.616] -06 -07 12.00 [.472] | 16.00 [.630] 19.05 [.750] | 17.45 [.687] 17.65 [.695] -08 14.00 [.551] 18.00 [.709] 21.05 [.829] | 19.45 [.766] 19.65 [.774] -09 16.00 [.630] | 20.00 [.787] 23.05 [.907] | 21.45 [.844] 21.65 [.852] 18.00 [.709] | 22.00 [.866] | 25.05 [.986] | 23.45 [.923] | 23.65 [.931] -10

TABLE 1

NOTES:

- 1. ALL DIMENSIONS ARE SYMMETRIC ABOUT THE CENTERLINE.
- CONNECTOR ENVELOPE DIMENSIONS. OTHER COMPONENTS PLACED ON PCB SHALL AVOID THIS ZONE.

#### \* PROPRIETARY NOTE THIS DOCUMENT CONTAINS CONFIDENTIAL AND

No OF

POSITIONS -02

-03

-04

"A"

2.00 [.079]

4.00 [.157]

6.00 [.236]

PROPRIETARY INFORMATION AND ALL DESIGN,
MANUFACTURING, REPRODUCTION, USE, PATENT RIGHTS
AND SALES RIGHTS ARE EVERESLY RESERVED BY SAMTEC,
INC. THIS DOCUMENT SHALL IN DIE DISCLOSED, IN DIE
OR PART, TO ANY UNAUTHORIZED PERSON DE ENTITY NORY
EFFENDOLUCE, TRANSFERRED ON INCORPORATED INVO