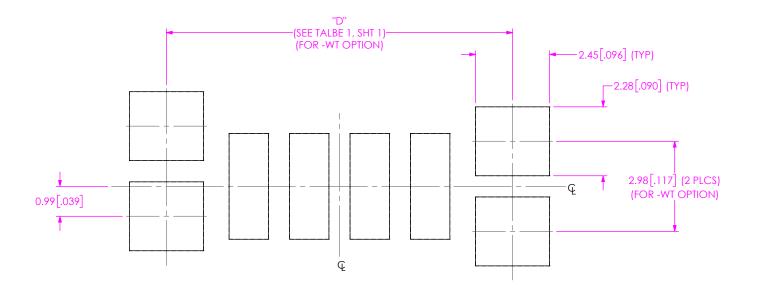

# RECOMMENDED STENCIL LAYOUT FOR UMPS-XX-XX.X-XX-V-X-X-XR

NOTE: STENCIL TO BE .152[.006] THICK.

FIG 2

UMPS-04-XX.X-XX-V-S-W-XR SHOWN

(DIFFERENT AS SHOWN, OTHERWISE SAME AS FIG 1)

PROPRIETARY NOTE

THIS DOCUMENT CONTANS CONFIDENTIAL AND PROPRIETARY INFORMATION AND ALL DESIGN, MANUFACTURING, REPRODUCTION, U.S., PATENT RIGHTS AND SALES RIGHTS ARE EXPRESSLY RESERVED BY SAMTEC, INC. THIS DOCUMENT SHALL NOT BE DISCLOSED, IN WHOLE OR PART, TO ANY UNAUTHORIZED PRESON OR ENTITY NOR PROPROJUCED, TRANSFERRED OR INCORPORATE IN ANY OTHER PROJECT IN ANY MANNER WITHOUT THE EXPRESS WRITTEN CONSENS OF SAMTEC, INC.