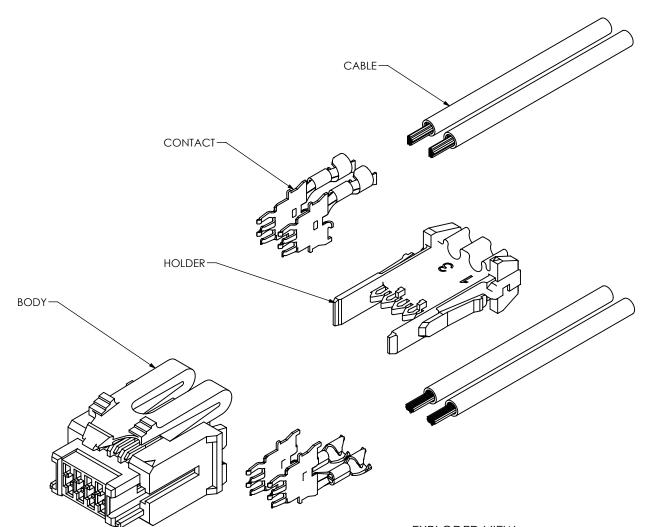

F:\DWG\MISC\MKTG\UMPCX-XX-X-XXX-X-XX.X-X-MKT.SLDDRW

EXPLODED VIEW

| TABLE 3 |            |         |                |             |              |                |  |  |  |  |  |
|---------|------------|---------|----------------|-------------|--------------|----------------|--|--|--|--|--|
| SERIES  | WIRE GAUGE | VOLTAGE | BODY           | HOLDER      | CONTACT      | CABLE          |  |  |  |  |  |
| UMPC    | 16 AWG     | 300V    | PLASTIC LATCH: | IMPCC-XX-01 |              | DWC-16-XX-300  |  |  |  |  |  |
|         | 18 AWG     | 3000    | IMPC-XX-P      | IMPCC-XX-02 | CC489-01-X-X | DWC-18-XX-300  |  |  |  |  |  |
| UMPCT   | 16 AWG     | 600V    | METAL LATCHES: | IMPCC-XX-01 |              | DWCT-16-01-600 |  |  |  |  |  |
|         | 18 AWG     | 300V    |                | IMPCC-XX-03 | CC489-02-X-X | DWCT-18-01     |  |  |  |  |  |