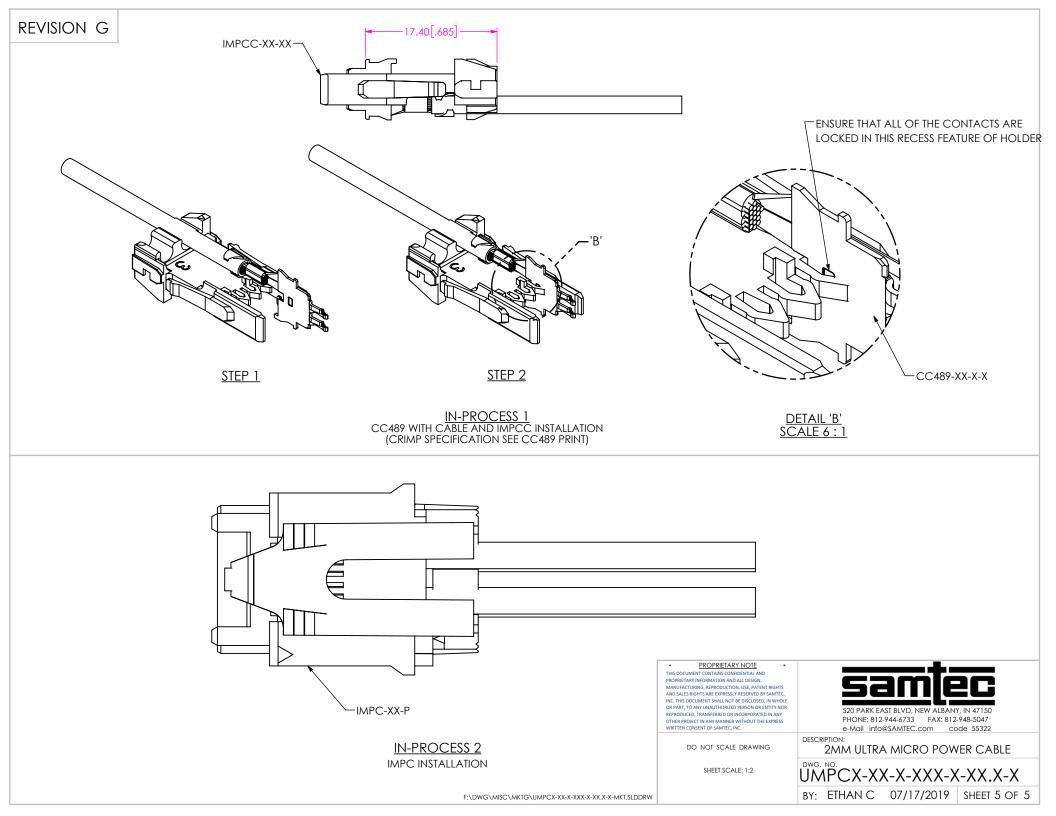

EW

| TABLE 3 |            |         |                |             |              |                |  |  |  |  |  |
|---------|------------|---------|----------------|-------------|--------------|----------------|--|--|--|--|--|
| SERIES  | WIRE GAUGE | VOLTAGE | BODY           | HOLDER      | CONTACT      | CABLE          |  |  |  |  |  |
| UMPC    | 16 AWG     | 300V    | PLASTIC LATCH: | IMPCC-XX-01 |              | DWC-16-XX-300  |  |  |  |  |  |
|         | 18 AWG     | 3000    | IMPC-XX-P      | IMPCC-XX-02 | CC489-01-X-X | DWC-18-XX-300  |  |  |  |  |  |
| UMPCT   | 16 AWG     | 600V    | METAL LATCHES: | IMPCC-XX-01 |              | DWCT-16-01-600 |  |  |  |  |  |
|         | 18 AWG     | 300V    |                | IMPCC-XX-03 | CC489-02-X-X | DWCT-18-01     |  |  |  |  |  |