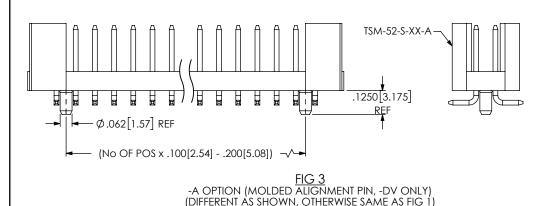

FULL STRIP VIEW







THIS DOCUMENT CONTAINS CONFIDENTIAL AND PROPRIETARY INFORMATION AND ALL DESIGN, MANUFACTURING, REPRODUCTION, USE, PATENT RIGHTS
AND SALES RIGHTS ARE EXPRESSLY RESERVED BY SAMTEC, INC. THIS DOCUMENT SHALL NOT BE DISCLOSED, IN WHOLE OR PART, TO ANY UNAUTHORIZED PERSON OR ENTITY NOR REPRODUCED, TRANSFERRED OR INCORPORATED IN ANY OTHER PROJECT IN ANY MANNER WITHOUT THE EXPRESS WRITTEN CONSENT OF SAMTEC, INC.

DO NOT SCALE DRAWING

SHEET SCALE: 2:1



520 PARK EAST BLVD, NEW ALBANY, IN 47150 PHONE: 812-944-6733 FAX: 812-948-5047 e-Mail info@SAMTEC.com code 55322

DESCRIPTION

.100" C.L. SHROUDED TERMINAL ASSEMBLY

TSSH-1XX-01-XXX-XX-XX-XX-XX BY: BRATCHER 10/30/1997 SHEET 2 OF 2

F:\DWG\MISC\MKTG\TSSH-1XX-01-XXX-XX-XX-XX-XX-MKT.SLDDRW