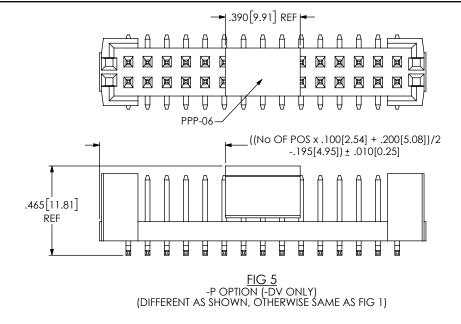

DO NOT SCALE DRAWING

SHEET SCALE: 2:1

520 PARK EAST BLVD, NEW ALBANY, IN 47150 PHONE: 812-944-6733 FAX: 812-948-5047 e-Mail info@SAMTEC.com code 55322

DESCRIPTION

.100" C.L. SHROUDED TERMINAL ASSEMBLY

TSSH-1XX-01-XXX-XX-XX-XX-XX BY: BRATCHER 10/30/1997 SHEET 2 OF 2