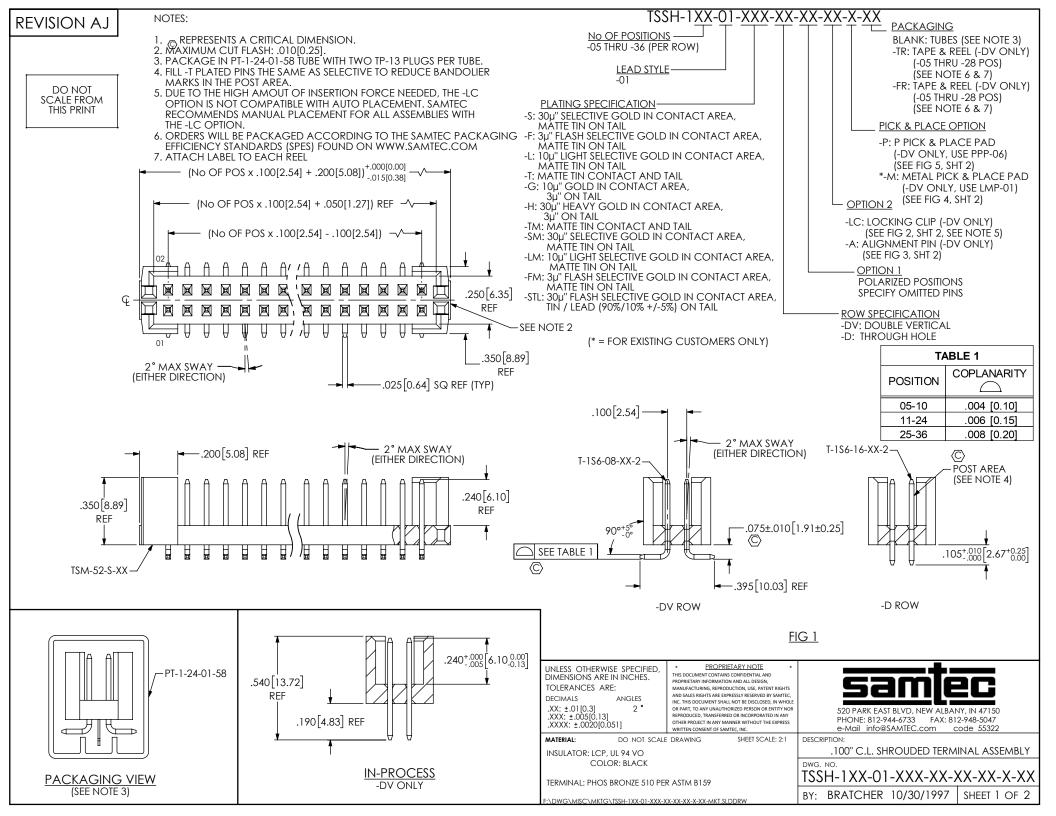

FULL STRIP VIEW

THIS DOCUMENT CONTAINS CONFIDENTIAL AND PROPRIETARY INFORMATION AND ALL DESIGN, MANUFACTURING, REPRODUCTION, USE, PATENT RIGHTS
AND SALES RIGHTS ARE EXPRESSLY RESERVED BY SAMTEC, INC. THIS DOCUMENT SHALL NOT BE DISCLOSED, IN WHOLE OR PART, TO ANY UNAUTHORIZED PERSON OR ENTITY NOR REPRODUCED, TRANSFERRED OR INCORPORATED IN ANY OTHER PROJECT IN ANY MANNER WITHOUT THE EXPRESS WRITTEN CONSENT OF SAMTEC, INC.

DO NOT SCALE DRAWING

SHEET SCALE: 2:1

520 PARK EAST BLVD, NEW ALBANY, IN 47150 PHONE: 812-944-6733 FAX: 812-948-5047 e-Mail info@SAMTEC.com code 55322

DESCRIPTION

.100" C.L. SHROUDED TERMINAL ASSEMBLY

TSSH-1XX-01-XXX-XX-XX-XX-XX BY: BRATCHER 10/30/1997 SHEET 2 OF 2

F:\DWG\MISC\MKTG\TSSH-1XX-01-XXX-XX-XX-XX-XX-MKT.SLDDRW