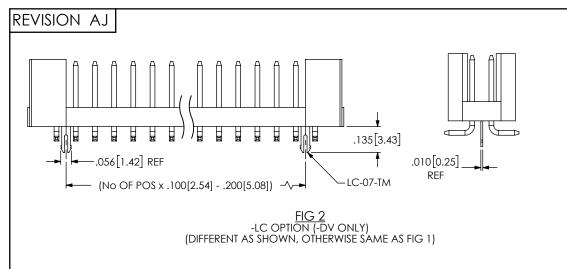

FULL STRIP VIEW







THIS DOCUMENT CONTAINS CONFIDENTIAL AND PROPRIETARY INFORMATION AND ALL DESIGN, MANUFACTURING, REPRODUCTION, USE, PATENT RIGHTS
AND SALES RIGHTS ARE EXPRESSLY RESERVED BY SAMTEC, INC. THIS DOCUMENT SHALL NOT BE DISCLOSED, IN WHOLE OR PART, TO ANY UNAUTHORIZED PERSON OR ENTITY NOR REPRODUCED, TRANSFERRED OR INCORPORATED IN ANY OTHER PROJECT IN ANY MANNER WITHOUT THE EXPRESS WRITTEN CONSENT OF SAMTEC, INC.

DO NOT SCALE DRAWING

SHEET SCALE: 2:1



520 PARK EAST BLVD, NEW ALBANY, IN 47150 PHONE: 812-944-6733 FAX: 812-948-5047 e-Mail info@SAMTEC.com code 55322

DESCRIPTION

.100" C.L. SHROUDED TERMINAL ASSEMBLY

TSSH-1XX-01-XXX-XX-XX-XX-XX BY: BRATCHER 10/30/1997 SHEET 2 OF 2

F:\DWG\MISC\MKTG\TSSH-1XX-01-XXX-XX-XX-XX-XX-MKT.SLDDRW