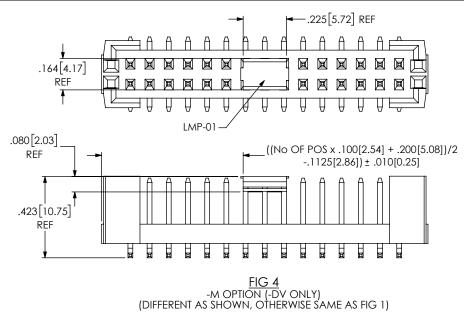

DO NOT SCALE DRAWING

SHEET SCALE: 2:1

520 PARK EAST BLVD, NEW ALBANY, IN 47150 PHONE: 812-944-6733 FAX: 812-948-5047 e-Mail info@SAMTEC.com code 55322

DESCRIPTION

.100" C.L. SHROUDED TERMINAL ASSEMBLY

TSSH-1XX-01-XXX-XX-XX-XX-XX BY: BRATCHER 10/30/1997 SHEET 2 OF 2