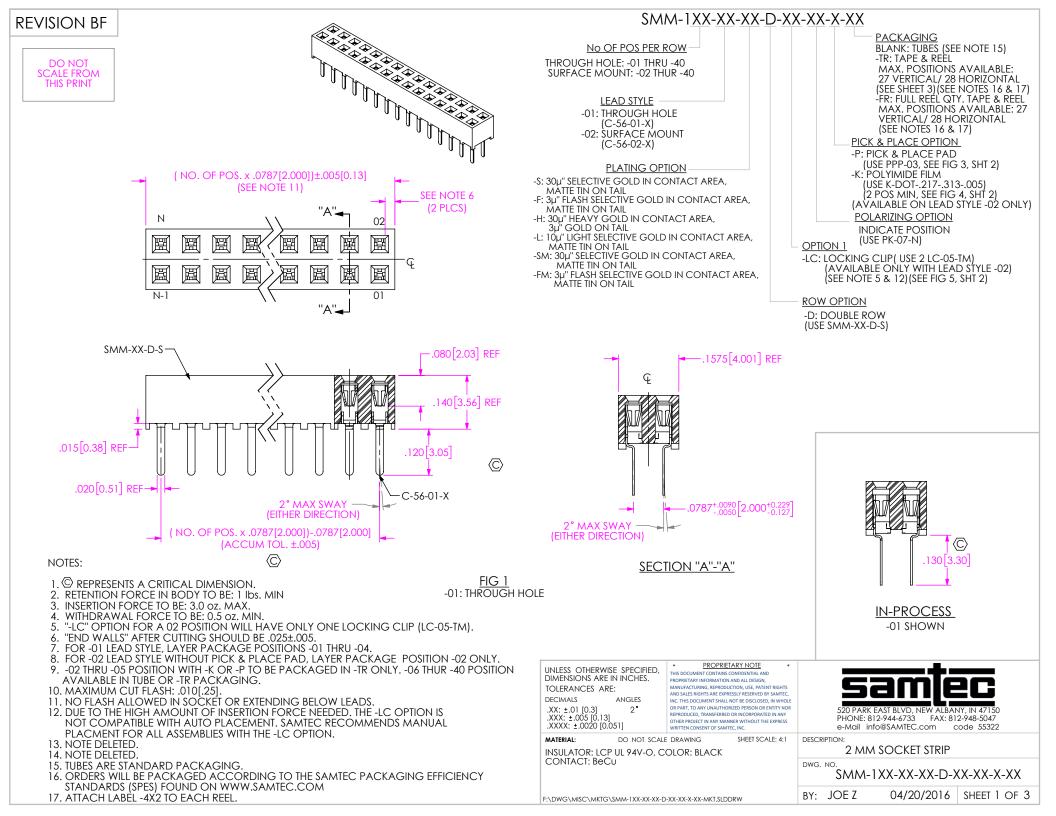

## REVISION BF

USER DIRECTION OF UN-REELING POCKET NOT DETAILED

PACKAGING VIEW -TR: TAPE AND REEL