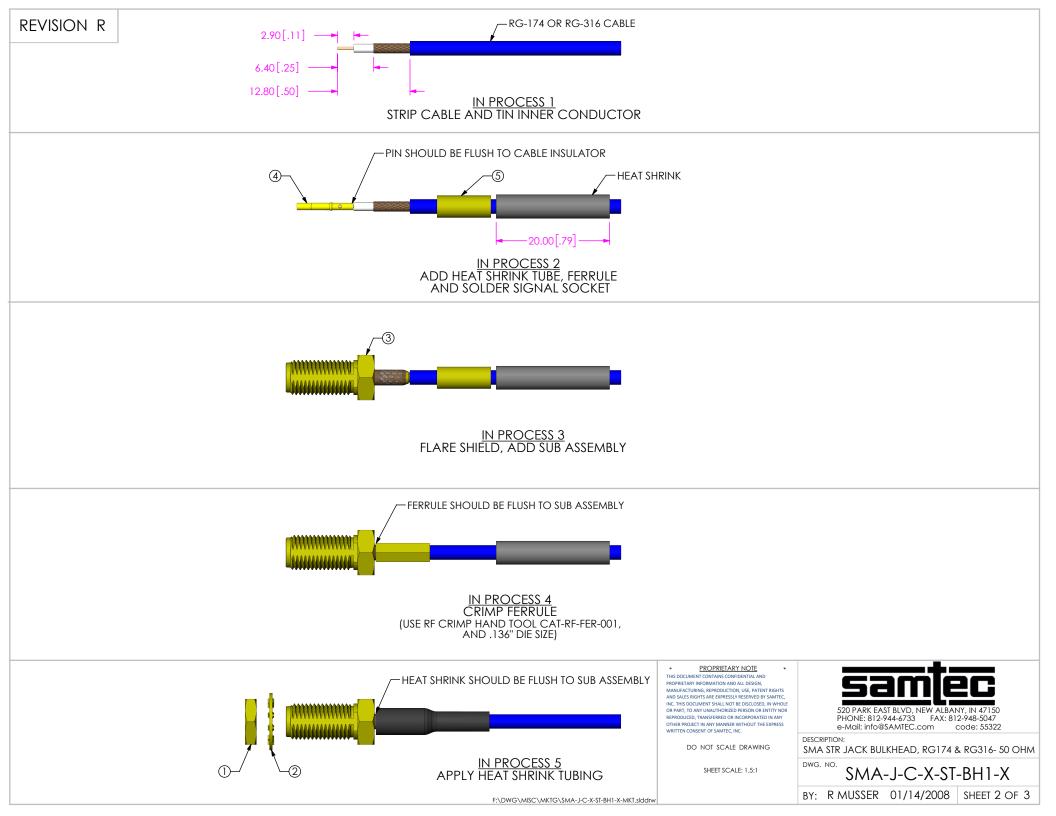

2

(1)

Ø10.15[.400] REF

8.00[.315]

(HEX) REF

2.00[.079]

REF

UNLESS OTHERWISE SPECIFIED, DIMENSIONS ARE IN MILLIMETERS [INCHES]. PROPRIETARY NOTE \* \* THIS DOCUMENT CONTAINS CONFIDENTIAL AND PROPRIETARY INFORMATION AND ALL DESIGN, NOTES: TOLERANCES ARE: MANUFACTURING, REPRODUCTION, USE, PATENT RIGHTS AND SALES RIGHTS ARE EXPRESSLY RESERVED BY SAMTEC, ANGLES DECIMALS INC. THIS DOCUMENT SHALL NOT BE DISCLOSED, IN WHOLE OR PART, TO ANY UNAUTHORIZED PERSON OR ENTITY NOR 1. NOTE DELETED. X.X: ±0.3 [.01] X.XX: ±0.13 [.005] X.XXX: ±0.051 [.0020] 5° 520 PARK EAST BLVD, NEW ALBANY, IN 47150 REPRODUCED, TRANSFERRED OR INCORPORATED IN ANY OTHER PROJECT IN ANY MANNER WITHOUT THE EXPRESS 2. NOTE DELETED. PHONE: 812-944-6733 FAX: 812-948-5047 3. NOTE DELETED. WRITTEN CONSENT OF SAMTEC INC e-Mail: info@SAMTEC.com code: 55322 SHEET SCALE: 4:1 4. NOTE DELETED. MATERIAL: DO NOT SCALE DRAWING DESCRIPTION 5. PRODUCT TO BE PACKAGED PER PRECISION RF SECTION OF PACKAGING MANUAL. SHELL, FERRULE, NUT, WASHER: BRASS SMA STR JACK BULKHEAD, RG174 & RG316- 50 OHM 6. NOTE DELETED. CONTACT: COPPER ALLOY DWG. NO 7. NOTE DELETED. DIELECTRIC: PTFE SMA-J-C-X-ST-BH1-X 8. NOTE DELETED. BY: R MUSSER 01/14/2008 SHEET 1 OF 3 F:\DWG\MISC\MKTG\SMA-J-C-X-ST-BH1-X-MKT.slddrw