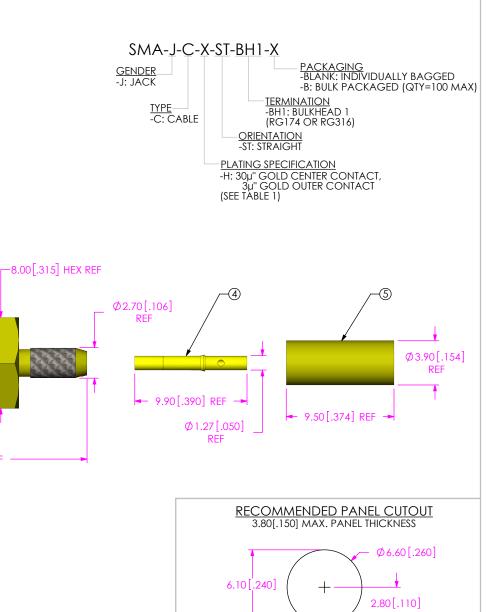

## DESIGNED & DIMENSIONED IN MILLIMETERS[INCHES]

6.33[.249] REF

0.50[.020] RFF

| TABLE 1 |               |                      |
|---------|---------------|----------------------|
| ITEM    | COMPONENT     | -H                   |
| 1       | HEX NUT       | SMA-NUT-001-F        |
| 2       | LOCK WASHER   | SMA-LWAS-001-F       |
| 3       | SUB ASSEMBLY  | SUB-SMA-J-C-F-ST-BH1 |
| 4       | PIN           | SMA-SKT-001-H        |
| 5       | OUTER FERRULE | SMA-FER-001-F        |

2

(1)

Ø10.15[.400] REF

8.00[.315]

(HEX) REF

2.00[.079]

REF

UNLESS OTHERWISE SPECIFIED, DIMENSIONS ARE IN MILLIMETERS [INCHES]. PROPRIETARY NOTE \* \* THIS DOCUMENT CONTAINS CONFIDENTIAL AND PROPRIETARY INFORMATION AND ALL DESIGN, NOTES: TOLERANCES ARE: MANUFACTURING, REPRODUCTION, USE, PATENT RIGHTS AND SALES RIGHTS ARE EXPRESSLY RESERVED BY SAMTEC, ANGLES DECIMALS INC. THIS DOCUMENT SHALL NOT BE DISCLOSED, IN WHOLE OR PART, TO ANY UNAUTHORIZED PERSON OR ENTITY NOR 1. NOTE DELETED. X.X: ±0.3 [.01] X.XX: ±0.13 [.005] X.XXX: ±0.051 [.0020] 5° 520 PARK EAST BLVD, NEW ALBANY, IN 47150 REPRODUCED, TRANSFERRED OR INCORPORATED IN ANY OTHER PROJECT IN ANY MANNER WITHOUT THE EXPRESS 2. NOTE DELETED. PHONE: 812-944-6733 FAX: 812-948-5047 3. NOTE DELETED. WRITTEN CONSENT OF SAMTEC INC e-Mail: info@SAMTEC.com code: 55322 SHEET SCALE: 4:1 4. NOTE DELETED. MATERIAL: DO NOT SCALE DRAWING DESCRIPTION 5. PRODUCT TO BE PACKAGED PER PRECISION RF SECTION OF PACKAGING MANUAL. SHELL, FERRULE, NUT, WASHER: BRASS SMA STR JACK BULKHEAD, RG174 & RG316- 50 OHM 6. NOTE DELETED. CONTACT: COPPER ALLOY DWG. NO 7. NOTE DELETED. DIELECTRIC: PTFE SMA-J-C-X-ST-BH1-X 8. NOTE DELETED. BY: R MUSSER 01/14/2008 SHEET 1 OF 3 F:\DWG\MISC\MKTG\SMA-J-C-X-ST-BH1-X-MKT.slddrw