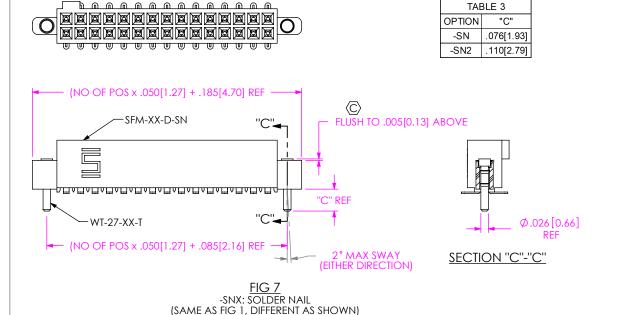

F:\DWG\MISC\MKTG\SFM-1XX-XX-XXX-D-XXX-X-XX-MKT.SLDDRW



CPS-RR-M2-01-X-

FIG 8 -DS: DUAL SCREW DOWN (SAME AS FIG 2, DIFFERENT AS SHOWN)

## \* PROPRIETARY NOTE THIS DOCUMENT CONTAINS CONFIDENTIAL AND

PROPRIETARY INFORMATION AND ALL DESIGN, MANUFACTURING, REPRODUCTION, USE, PATENT RIGHTS AND SALES RIGHTS ARE EXPRESSLY RESERVED BY SAMPLE, INC. THIS DOCUMENT SHALL NOT BE DISCLOSED, IN WHOLE OF PART, TO ANY MUNITHORIZED PERSON DE ENTITY NOR REPRODUCED, TRANSFERRED OR INCORPORATED IN ANY OTHER PROJECT IN ANY MANWER WITHOUT THE EXPRESS WRITTEN CONSENT OF SAMPLE, INC.

DO NOT SCALE DRAWING

SHEET SCALE: 3:1



520 PARK EAST BLVD, NEW ALBANY, IN 47150 PHONE: 812-944-6733 FAX: 812-948-5047 e-Mail info@SAMTEC.com code 55322

## DESCRIPTION:

.050 x .050 SOCKET STRIP DOUBLE ROW ASSEMBLY

SFM-1XX-