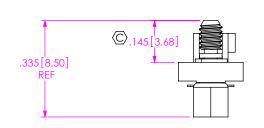

F:\DWG\MISC\MKTG\SFM-1XX-XX-XXX-D-XXX-X-XX-MKT.SLDDRW

CPS-RR-M2-01-X-

FIG 8 -DS: DUAL SCREW DOWN (SAME AS FIG 2, DIFFERENT AS SHOWN)