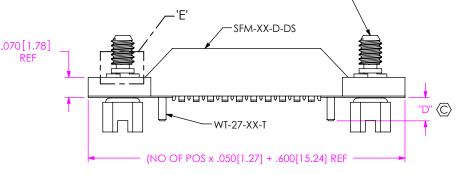

F:\DWG\MISC\MKTG\SFM-1XX-XX-XXX-D-XXX-X-XX-MKT.SLDDRW

CPS-RR-M2-01-X-

FIG 8 -DS: DUAL SCREW DOWN (SAME AS FIG 2, DIFFERENT AS SHOWN)