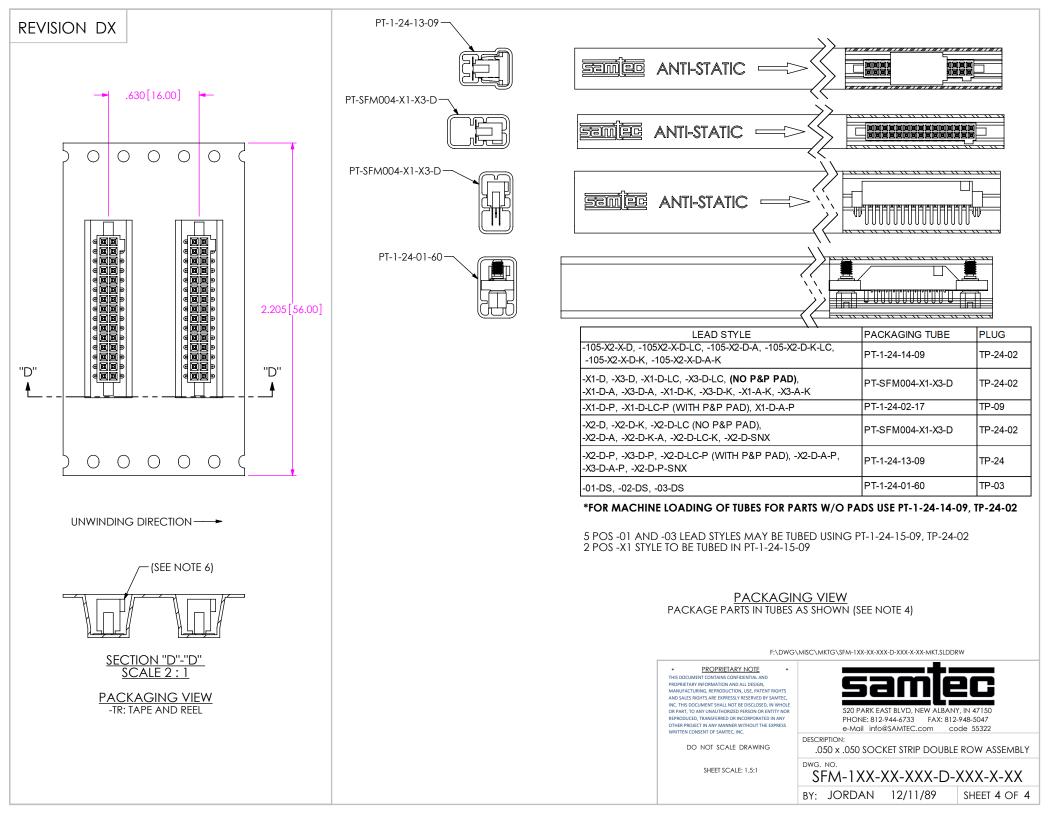

F:\DWG\MISC\MKTG\SFM-1XX-XX-XXX-D-XXX-X-XX-MKT.SLDDRW

CPS-RR-M2-01-X-

FIG 8 -DS: DUAL SCREW DOWN (SAME AS FIG 2, DIFFERENT AS SHOWN)