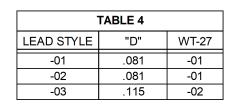

F:\DWG\MISC\MKTG\SFM-1XX-XX-XXX-D-XXX-X-XX-MKT.SLDDRW

CPS-RR-M2-01-X-

FIG 8 -DS: DUAL SCREW DOWN (SAME AS FIG 2, DIFFERENT AS SHOWN)