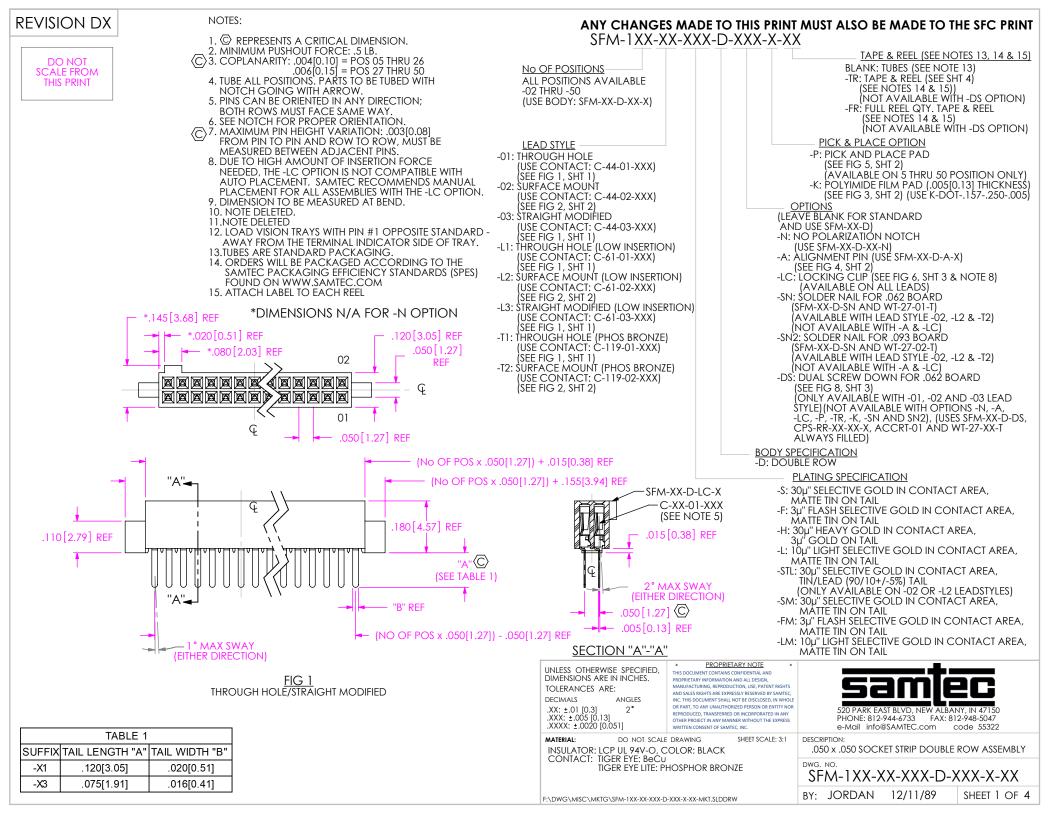

F:\DWG\MISC\MKTG\SFM-1XX-XX-XXX-D-XXX-X-XX-MKT.SLDDRW

CPS-RR-M2-01-X-

FIG 8 -DS: DUAL SCREW DOWN (SAME AS FIG 2, DIFFERENT AS SHOWN)