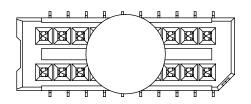

## ALTERNATE VIEW FOR FIG 4 (SEM-110-02-03.0-XX-D-WT SHOWN) (SAME AS FIG 1 & 4, DIFFERENT AS SHOWN)