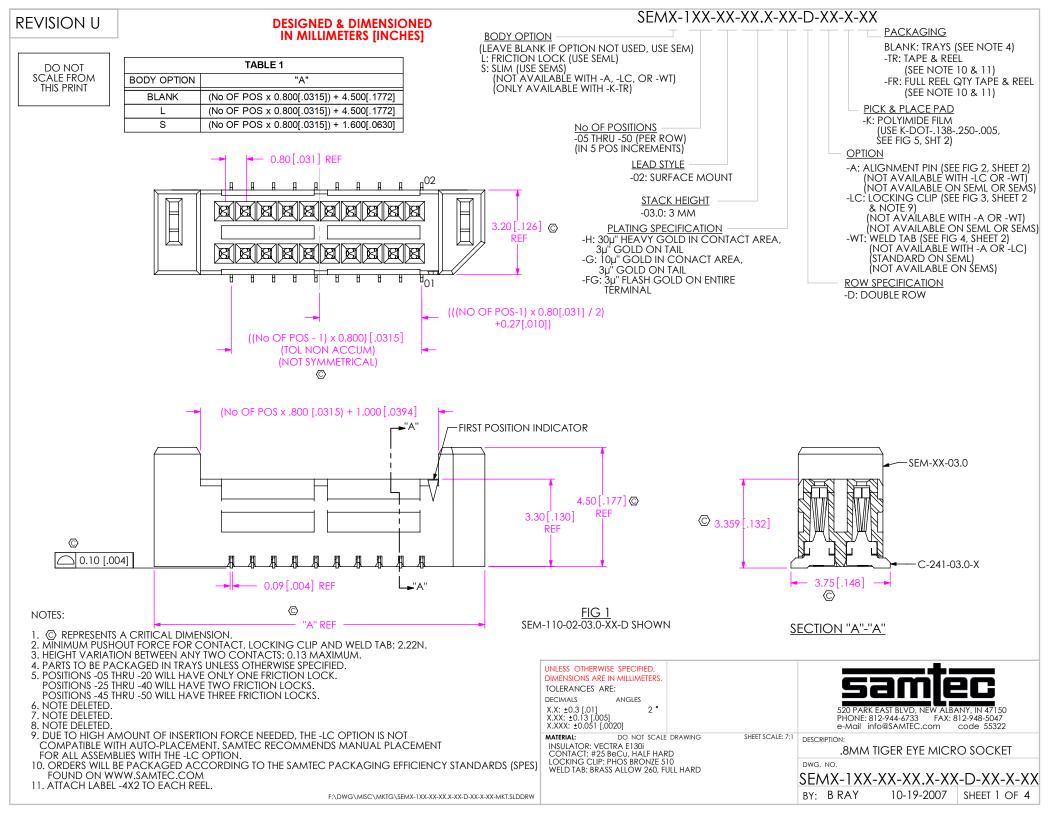

ALTERNATE VIEW FOR FIG 1
(SEM-110-02-03.0-XX-D SHOWN)
(SAME AS FIG 1, DIFFERENT AS SHOWN)

ALTERNATE VIEW FOR FIG 2 (SEM-110-02-03.0-XX-D-A SHOWN) (SAME AS FIG 1 & 2, DIFFERENT AS SHOWN)

ALTERNATE VIEW FOR FIG 3 (SEML-110-02-03.0-XX-D-LC SHOWN) (SAME AS FIG 1 & 3, DIFFERENT AS SHOWN)