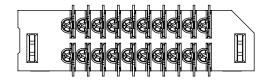

# ALTERNATE VIEW FOR FIG 6 (SEMS-110-02-03.0-XX-D SHOWN) (SAME AS FIG 1 & 6, DIFFERENT AS SHOWN)