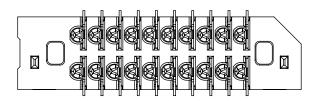

# ALTERNATE VIEW FOR FIG 6 (SEMS-110-02-03.0-XX-D SHOWN) (SAME AS FIG 1 & 6, DIFFERENT AS SHOWN)