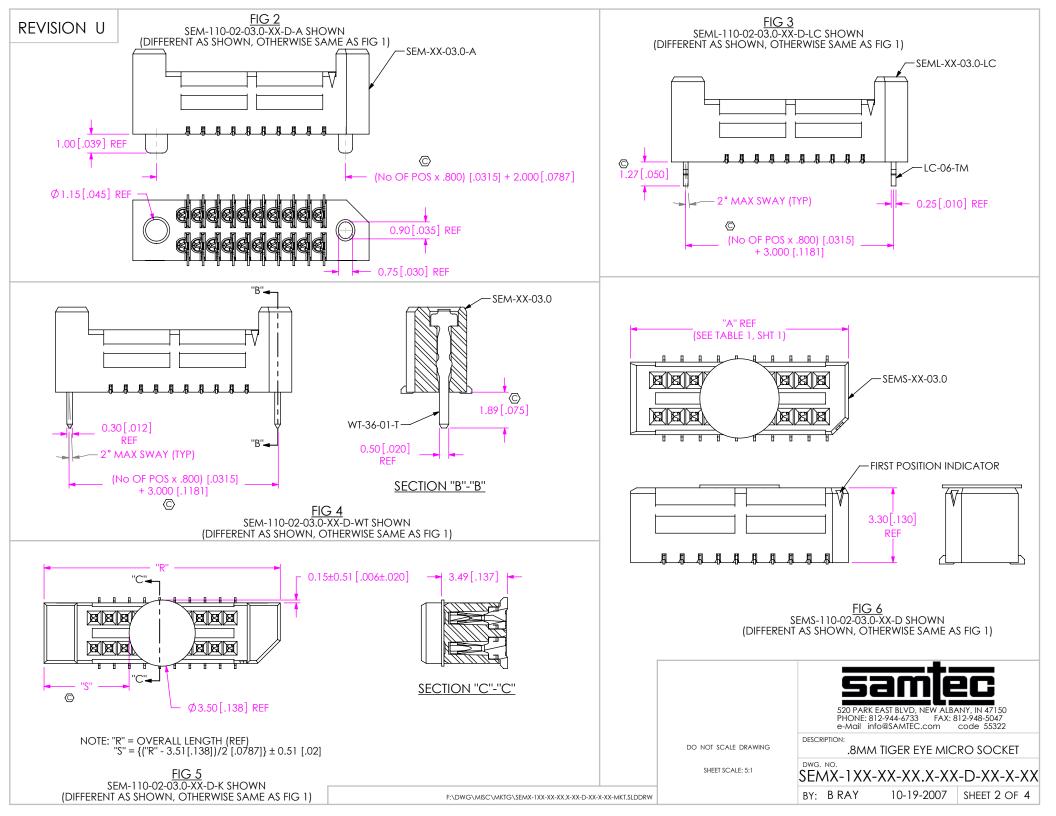

ALTERNATE VIEW FOR FIG 1
(SEM-110-02-03.0-XX-D SHOWN)
(SAME AS FIG 1, DIFFERENT AS SHOWN)

ALTERNATE VIEW FOR FIG 2 (SEM-110-02-03.0-XX-D-A SHOWN) (SAME AS FIG 1 & 2, DIFFERENT AS SHOWN)

ALTERNATE VIEW FOR FIG 3 (SEML-110-02-03.0-XX-D-LC SHOWN) (SAME AS FIG 1 & 3, DIFFERENT AS SHOWN)