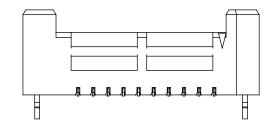

## ALTERNATE VIEW FOR FIG 4 (SEM-110-02-03.0-XX-D-WT SHOWN) (SAME AS FIG 1 & 4, DIFFERENT AS SHOWN)