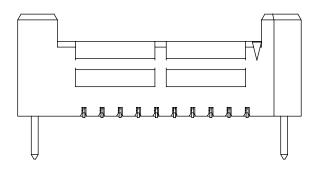

ALTERNATE VIEW FOR FIG 1
(SEM-110-02-03.0-XX-D SHOWN)
(SAME AS FIG 1, DIFFERENT AS SHOWN)

ALTERNATE VIEW FOR FIG 2 (SEM-110-02-03.0-XX-D-A SHOWN) (SAME AS FIG 1 & 2, DIFFERENT AS SHOWN)

ALTERNATE VIEW FOR FIG 3 (SEML-110-02-03.0-XX-D-LC SHOWN) (SAME AS FIG 1 & 3, DIFFERENT AS SHOWN)