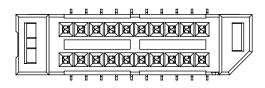

ALTERNATE VIEW FOR FIG 1
(SEM-110-02-03.0-XX-D SHOWN)
(SAME AS FIG 1, DIFFERENT AS SHOWN)

ALTERNATE VIEW FOR FIG 2 (SEM-110-02-03.0-XX-D-A SHOWN) (SAME AS FIG 1 & 2, DIFFERENT AS SHOWN)

ALTERNATE VIEW FOR FIG 3 (SEML-110-02-03.0-XX-D-LC SHOWN) (SAME AS FIG 1 & 3, DIFFERENT AS SHOWN)