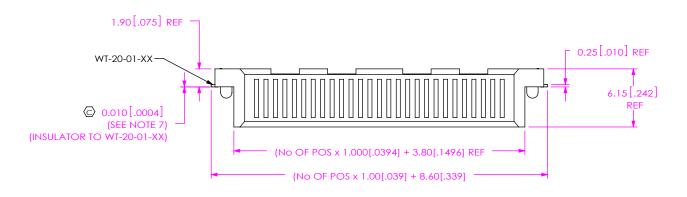

USER DIRECTION OF UN-REELING — POCKET NOT DETAILED



FIG 3
TAPE &REEL PACKAGING



## SUB ASSEMBLY

SUB-SAL1-127-01-XX-XX-S-A SHOWN (FILL WT-20-01-XX) (PARTS TO BE BULK PACKAGED)

## **EXISTING CUSTOMERS ONLY**



TUBE PACKAGING
TUBE: PT-1-24-01-144
PLUG: TP-24-02

## \* PROPRIETARY NOTE THIS DOCUMENT CONTAINS CONFIDENTIAL AND

PROPRIETARY INFORMATION AND ALL DESIGN,
MANUFACTURING, REPRODUCTION, USE, PATENT RIGHTS
AND SALES RIGHTS ARE EXPRESSLY RESERVED BY SAMFEL,
INC. THIS DOCUMENT SHALL NOT BE DISCLOSED, IN WITHOUTH OF DISCLOSED, IN WITHOUTH OR PART, TO ANY UNAUTHORIZED PERSON OR ENTITY NOR
OF PART, TO ANY UNAUTHORIZED PERSON OR ENTITY NOR
OTHER PROJECT IN ANY MANNER WITHOUT THE EXPRESS
WRITHEN CONSENT OF SAMTEE. IN

DO NOT SCALE DRAWING

SHEET SCALE: 2.5:1



520 PARK EAST BLVD, NEW ALBANY, IN 47150 PHONE: 812-944-6733 FAX: 812-948-5047 e-Mail info@SAMTEC.com code 5