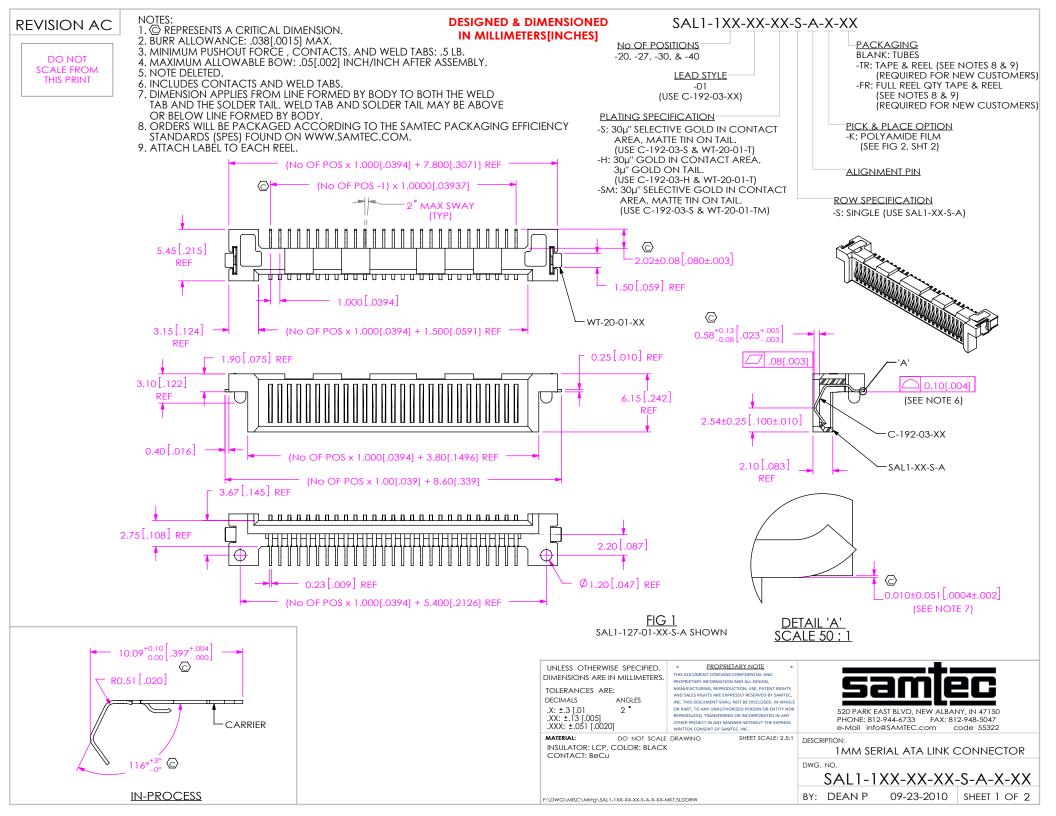

USER DIRECTION OF UN-REELING — POCKET NOT DETAILED



FIG 3
TAPE &REEL PACKAGING



## SUB ASSEMBLY

SUB-SAL1-127-01-XX-XX-S-A SHOWN (FILL WT-20-01-XX) (PARTS TO BE BULK PACKAGED)

## **EXISTING CUSTOMERS ONLY**



TUBE PACKAGING
TUBE: PT-1-24-01-144
PLUG: TP-24-02

## \* PROPRIETARY NOTE THIS DOCUMENT CONTAINS CONFIDENTIAL AND

PROPRIETARY INFORMATION AND ALL DESIGN,
MANUFACTURING, REPRODUCTION, USE, PATENT RIGHTS
AND SALES RIGHTS ARE EXPRESSLY RESERVED BY SAMFEL,
INC. THIS DOCUMENT SHALL NOT BE DISCLOSED, IN WITHOUTH OF DISCLOSED, IN WITHOUTH OR PART, TO ANY UNAUTHORIZED PERSON OR ENTITY NOR
OF PART, TO ANY UNAUTHORIZED PERSON OR ENTITY NOR
OTHER PROJECT IN ANY MANNER WITHOUT THE EXPRESS
WRITHEN CONSENT OF SAMTEE. IN

DO NOT SCALE DRAWING

SHEET SCALE: 2.5:1



520 PARK EAST BLVD,