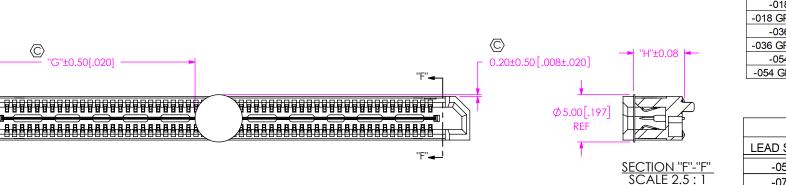

| TABLE 7    |       |          |
|------------|-------|----------|
| LEAD STYLE | "H"   |          |
| -05.0      | 5.372 | [0.2115] |
| -07.0      | 7.371 | [0.2902] |

FIG 2 -k OPTION (USE K-DOT-.197-.344-.005) (QRF8-052-05.0-X-D-A-K SHOWN) (SAME AS FIG 1 DIFFERENT AS SHOWN)