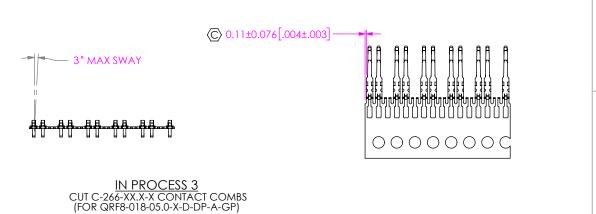

FIG 3 -GP OPTION (QRF8-026-05.0-X-D-A-GP SHOWN) (SAME AS FIG 2 DIFFERENT AS SHOWN)