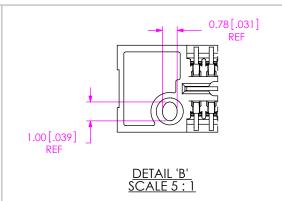

| TABLE 6          |               |  |  |
|------------------|---------------|--|--|
| POSITION         | "Ģ"           |  |  |
| -018, -026       | 11.68 [0.460] |  |  |
| -018 GP, -026 GP | 12.52 [0.493] |  |  |
| -036, -052       | 24.08 [0.948] |  |  |
| -036 GP, -052 GP | 24.92 [0.981] |  |  |
| -054, -078       | 36.49 [1.437] |  |  |
| -054 GP,-078 GP  | 37.33 [1.470] |  |  |

| TABLE 7    |       |          |
|------------|-------|----------|
| LEAD STYLE | "H"   |          |
| -05.0      | 5.372 | [0.2115] |
| -07.0      | 7.371 | [0.2902] |

FIG 2 -k OPTION (USE K-DOT-.197-.344-.005) (QRF8-052-05.0-X-D-A-K SHOWN) (SAME AS FIG 1 DIFFERENT AS SHOWN)

## PROPRIETARY NOTE

THIS DOCUMENT CONTAINS CONFIDENTIAL AND PROPRIETARY INFORMATION AND ALL DESIGN, MANUFACTURING, REPRODUCTION