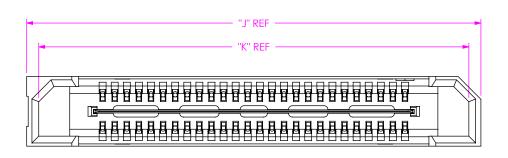

BY: M MURILLO 7/10/2008 SHEET 2 OF 4

F:\DWG\MISC\MKTG\QRF8-XXX-XX.X-X-D-XX-A-XX-XX-MKT.SLDDRW

| TABLE 8    |               |               |  |
|------------|---------------|---------------|--|
| POSITION   | "J"           | "K"           |  |
| -018, -026 | 30.05 [1.183] | 28.45 [1.120] |  |
| -036, -052 | 54.85 [2.159] | 53.25 [2.096] |  |
| -054, -078 | 79.65 [3.136] | 78.05 [3.073] |  |