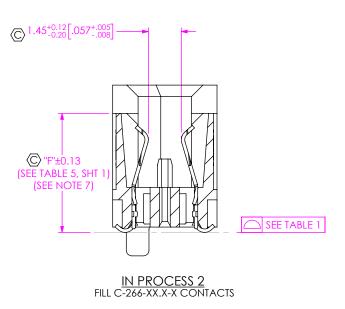

| TABLE 6          |               |  |  |
|------------------|---------------|--|--|
| POSITION         | "Ģ"           |  |  |
| -018, -026       | 11.68 [0.460] |  |  |
| -018 GP, -026 GP | 12.52 [0.493] |  |  |
| -036, -052       | 24.08 [0.948] |  |  |
| -036 GP, -052 GP | 24.92 [0.981] |  |  |
| -054, -078       | 36.49 [1.437] |  |  |
| -054 GP,-078 GP  | 37.33 [1.470] |  |  |

| TABLE 7    |       |          |
|------------|-------|----------|
| LEAD STYLE | "H"   |          |
| -05.0      | 5.372 | [0.2115] |
| -07.0      | 7.371 | [0.2902] |

FIG 2 -k OPTION (USE K-DOT-.197-.344-.005) (QRF8-052-05.0-X-D-A-K SHOWN) (SAME AS FIG 1 DIFFERENT AS SHOWN)

## PROPRIETARY NOTE

THIS DOCUMENT CONTAINS CONFIDENTIAL AND PROPRIETARY INFORMATION AND ALL DESIGN, MANUFACTURING, REPRODUCTI