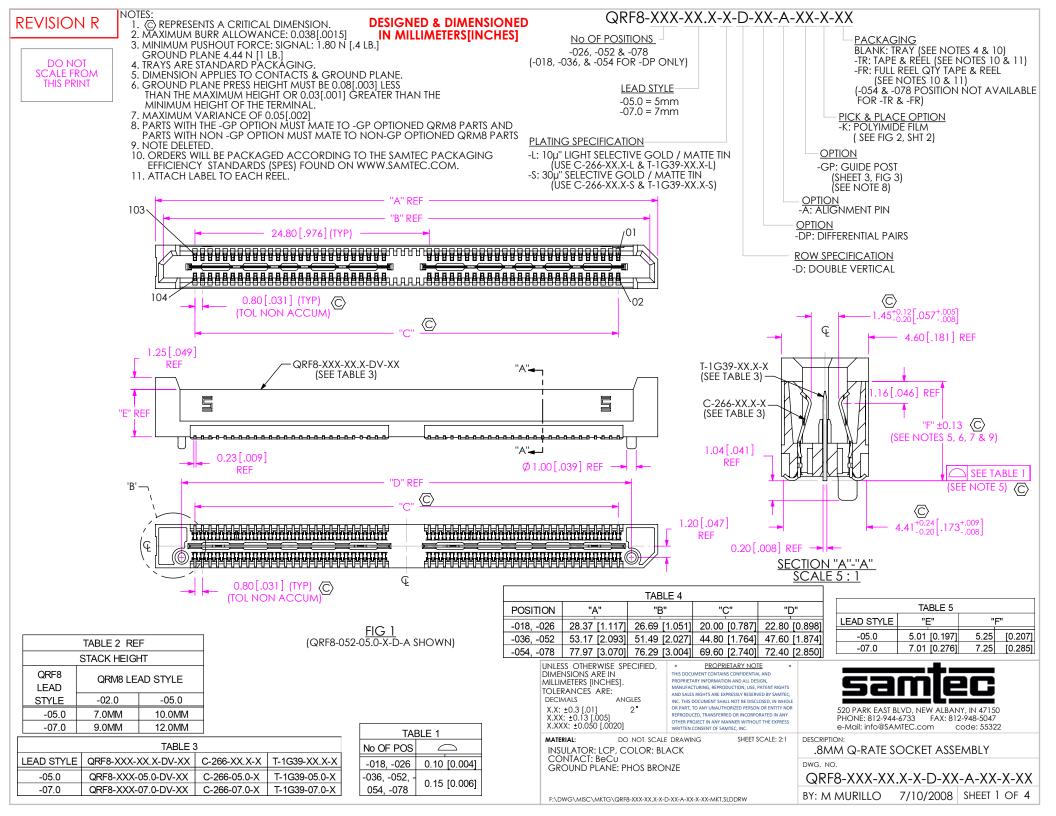

| TABLE 7    |       |          |
|------------|-------|----------|
| LEAD STYLE | "H"   |          |
| -05.0      | 5.372 | [0.2115] |
| -07.0      | 7.371 | [0.2902] |

FIG 2 -k OPTION (USE K-DOT-.197-.344-.005) (QRF8-052-05.0-X-D-A-K SHOWN) (SAME AS FIG 1 DIFFERENT AS SHOWN)