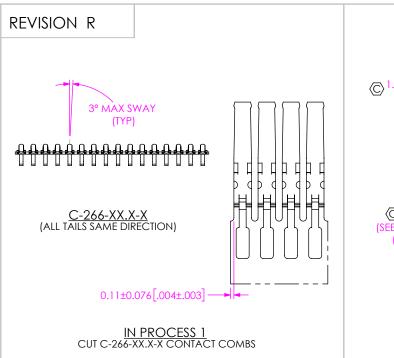

| TABLE 6          |               |  |  |
|------------------|---------------|--|--|
| POSITION         | "Ģ"           |  |  |
| -018, -026       | 11.68 [0.460] |  |  |
| -018 GP, -026 GP | 12.52 [0.493] |  |  |
| -036, -052       | 24.08 [0.948] |  |  |
| -036 GP, -052 GP | 24.92 [0.981] |  |  |
| -054, -078       | 36.49 [1.437] |  |  |
| -054 GP,-078 GP  | 37.33 [1.470] |  |  |

| TABLE 7    |       |          |
|------------|-------|----------|
| LEAD STYLE | "H"   |          |
| -05.0      | 5.372 | [0.2115] |
| -07.0      | 7.371 | [0.2902] |

FIG 2 -k OPTION (USE K-DOT-.197-.344-.005) (QRF8-052-05.0-X-D-A-K SHOWN) (SAME AS FIG 1 DIFFERENT AS SHOWN)

## PROPRIETARY NOTE

THIS DOCUMENT CONTAINS CONFIDENTIAL AND PROPRIETARY INFORMATION AND ALL DESIGN, MANUFACTURING, REPRODUC