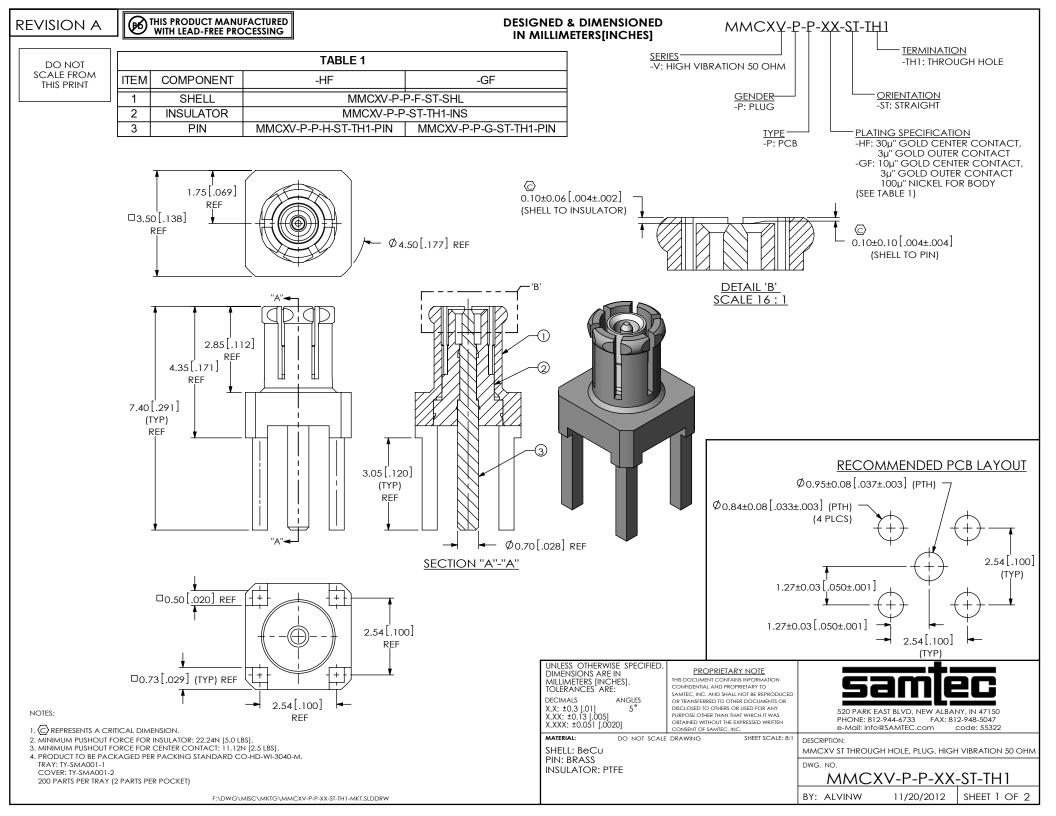

DO NOT SCALE DRAWING

SHEET SCALE: 8:1

520 PARK EAST BLVD, NEW ALBANY, IN 47150 PHONE: 812-944-6733 FAX: 812-948-5047 e-Mail: info@SAMTEC.com code: 55322

DESCRIPTION:

MMCXV ST THROUGH HOLE, PLUG, HIGH VIBRATION 50 OHM

DWG. NO.

MMCXV-P-P-XX-ST-TH1

BY: ALVINW 11/20/2012 SHEET 2 OF 2

F:\DWG\MISC\MKTG\MMCXV-P-P-XX-ST-TH1-MKT.SLDDRW