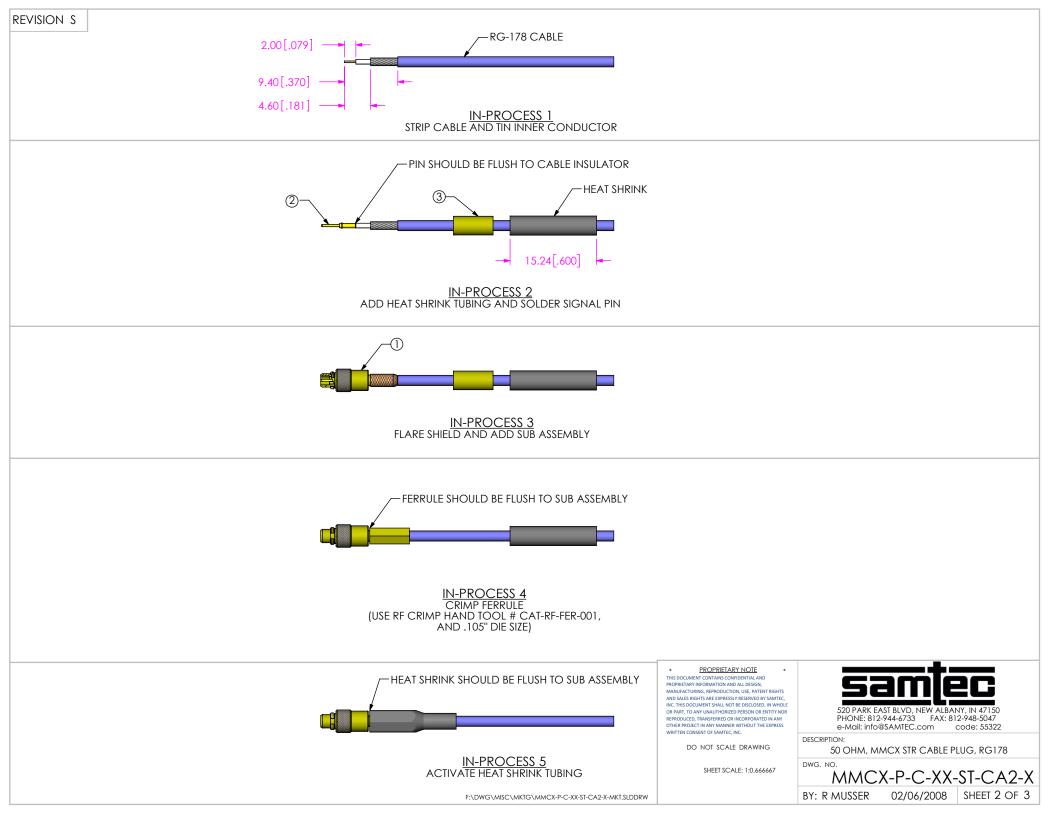

## **DESIGNED & DIMENSIONED** IN MILLIMETERS[INCHES]

| TABLE 1 |               |                       |                        |
|---------|---------------|-----------------------|------------------------|
| ITEM    | COMPONENT     | #                     | -HN                    |
| 1       | SUB ASSEMBLY  | SUB-MMCX-P-C-F-ST-CA2 | SUB-MMCX-P-C-FN-ST-CA2 |
| 2       | PIN           | MMCX-PIN-002-H        |                        |
| 3       | OUTER FERRULE | MCX-FER-005-F         | MCX-FER-005-N          |

### NOTES:

- 1. NOTE DELETED.
- 2. NOTE DELETED.
- 3. NOTE DELETED.
- 4. NOTE DELETED.
- 5. PRODUCT TO BE PACKAGED PER PRECISION RF SECTION OF PACKAGING MANUAL.
- 6. NOTE DELETED.
- 7. NOTE DELETED.
- 8. NOTE DELETED.

50 OHM, MMCX STR CABLE PLUG, RG178

MMCX-P-C-XX-ST-CA2-X

BY: R MUSSER

02/06/2008 | SHEET 1 OF 3