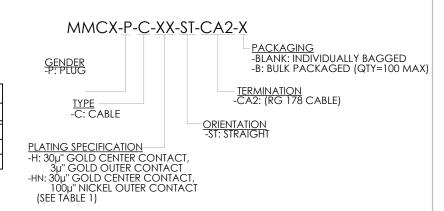

## **REVISION S**

DO NOT SCALE FROM THIS PRINT

## **DESIGNED & DIMENSIONED** IN MILLIMETERS[INCHES]

| TABLE 1 |               |                       |                        |
|---------|---------------|-----------------------|------------------------|
| ITEM    | COMPONENT     | #                     | -HN                    |
| 1       | SUB ASSEMBLY  | SUB-MMCX-P-C-F-ST-CA2 | SUB-MMCX-P-C-FN-ST-CA2 |
| 2       | PIN           | MMCX-PIN-002-H        |                        |
| 3       | OUTER FERRULE | MCX-FER-005-F         | MCX-FER-005-N          |

### NOTES:

- 1. NOTE DELETED.
- 2. NOTE DELETED.
- 3. NOTE DELETED.
- 4. NOTE DELETED.
- 5. PRODUCT TO BE PACKAGED PER PRECISION RF SECTION OF PACKAGING MANUAL.
- 6. NOTE DELETED.
- 7. NOTE DELETED.
- 8. NOTE DELETED.

#### F:\DWG\MISC\MKTG\MMCX-P-C-XX-ST-CA2-X-MKT.SLDDRW

UNLESS OTHERWISE SPECIFIED, DIMENSIONS ARE IN MILLIMETERS [INCHES]. TOLERANCES ARE:

DECIMALS ANGLES 5 ° .X: ±0.3 [.01] .XX: ±0.13 [.005] .XXX: ±0.051 [.0020]

THIS DOCUMENT CONTAINS CONFIDENTIAL AND PROPRIETARY INFORMATION AND ALL DESIGN, MANUFACTURING, REPRODUCTION, USE, PATENT RIGHTS AND SALES RIGHTS ARE EXPRESSLY RESERVED BY SAMTEC, INC. THIS DOCUMENT SHALL NOT BE DISCLOSED, IN WHOLE OR PART, TO ANY UNAUTHORIZED PERSON OR ENTITY NOR REPRODUCED, TRANSFERRED OR INCORPORATED IN ANY
OTHER PROJECT IN ANY MANNER WITHOUT THE EXPRESS WRITTEN CONSENT OF SAMTEC, INC.

SHEET SCALE: 4:1

PROPRIETARY NOTE

DO NOT SCALE DRAWING

SHELL, FERRULE: BRASS CONTACT: BRASS DIELECTRIC: PTFE

520 PARK EAST BLVD, NEW ALBANY, IN 47150 PHONE: 812-944-6733 FAX: 812-948-5047 e-Mail: info@SAMTEC.com

50 OHM, MMCX STR CABLE PLUG, RG178

MMCX-P-C-XX-ST-CA2-X

BY: R MUSSER

02/06/2008 | SHEET 1 OF 3