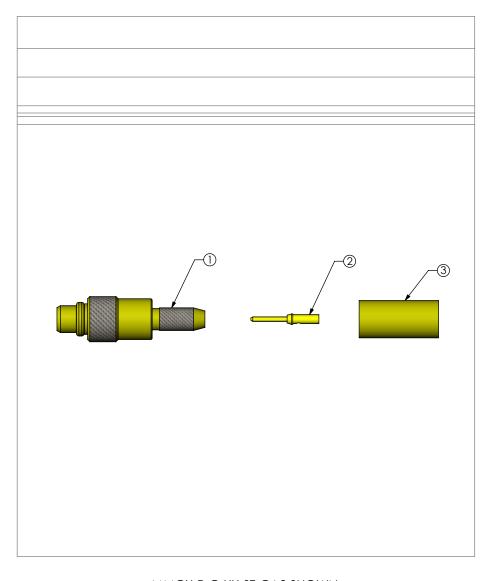

# MMCX-P-C-XX-ST-CA2 SHOWN

DO NOT SCALE DRAWING

SHEET SCALE: 1:0.666667

520 PARK EAST BLVD, NEW ALBANY, IN 47150 PHONE: 812-944-6733 FAX: 812-948-5047 e-Mail: info@SAMTEC.com code: 55322

DESCRIPTION:

50 OHM, MMCX STR CABLE PLUG, RG178

DWG NO

MMCX-P-C-XX-ST-CA2-X

02/06/2008 | SHEET 3 OF 3

BY: R MUSSER 02/06/2008