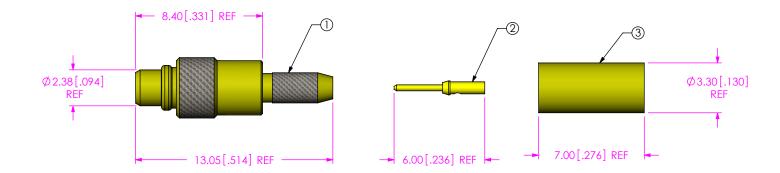

## **DESIGNED & DIMENSIONED** IN MILLIMETERS[INCHES]

| TABLE 1 |               |                       |                        |
|---------|---------------|-----------------------|------------------------|
| ITEM    | COMPONENT     | #                     | -HN                    |
| 1       | SUB ASSEMBLY  | SUB-MMCX-P-C-F-ST-CA2 | SUB-MMCX-P-C-FN-ST-CA2 |
| 2       | PIN           | MMCX-PIN-002-H        |                        |
| 3       | OUTER FERRULE | MCX-FER-005-F         | MCX-FER-005-N          |

SHEET SCALE: 4:1

PROPRIETARY NOTE

DO NOT SCALE DRAWING

SHELL, FERRULE: BRASS CONTACT: BRASS DIELECTRIC: PTFE

520 PARK EAST BLVD, NEW ALBANY, IN 47150 PHONE: 812-944-6733 FAX: 812-948-5047 e-Mail: info@SAMTEC.com