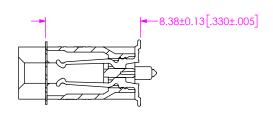

BY: JESSIE W 5/29/2015 SHEET 1 OF 3

SECTION "B"-"B" SCALE 6:1 SECTION "C"-"C SCALE 6:1

| TABLE 2      |               |
|--------------|---------------|
| NO OF<br>POS | "K"           |
| -030         | 8.05 [0.317]  |
| -040         | 10.55 [0.415] |
| -050         | 14.30 [0.563] |
| -060         | 16.80 [0.661] |
| -070         | 19.30 [0.760] |
| -080         | 21.80 [0.858] |
| -090         | 24.30 [0.957] |
| -100         | 26.80 [1.055] |
| -110         | 29.30 [1.154] |
| -120         | 31.80 [1.252] |
| -130         | 34.30 [1.350] |
| -140         | 36.80 [1.449] |
| -150         | 39.30 [1.547] |