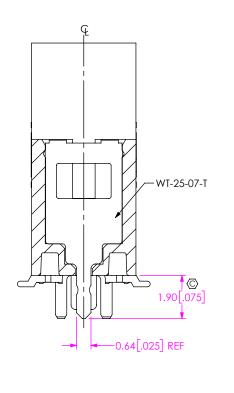

BY: JESSIE W 5/29/2015 SHEET 1 OF 3

SECTION "B"-"B" SCALE 6:1 SECTION "C"-"C SCALE 6:1

| TABLE 2      |               |
|--------------|---------------|
| NO OF<br>POS | "K"           |
| -030         | 8.05 [0.317]  |
| -040         | 10.55 [0.415] |
| -050         | 14.30 [0.563] |
| -060         | 16.80 [0.661] |
| -070         | 19.30 [0.760] |
| -080         | 21.80 [0.858] |
| -090         | 24.30 [0.957] |
| -100         | 26.80 [1.055] |
| -110         | 29.30 [1.154] |
| -120         | 31.80 [1.252] |
| -130         | 34.30 [1.350] |
| -140         | 36.80 [1.449] |
| -150         | 39.30 [1.547] |