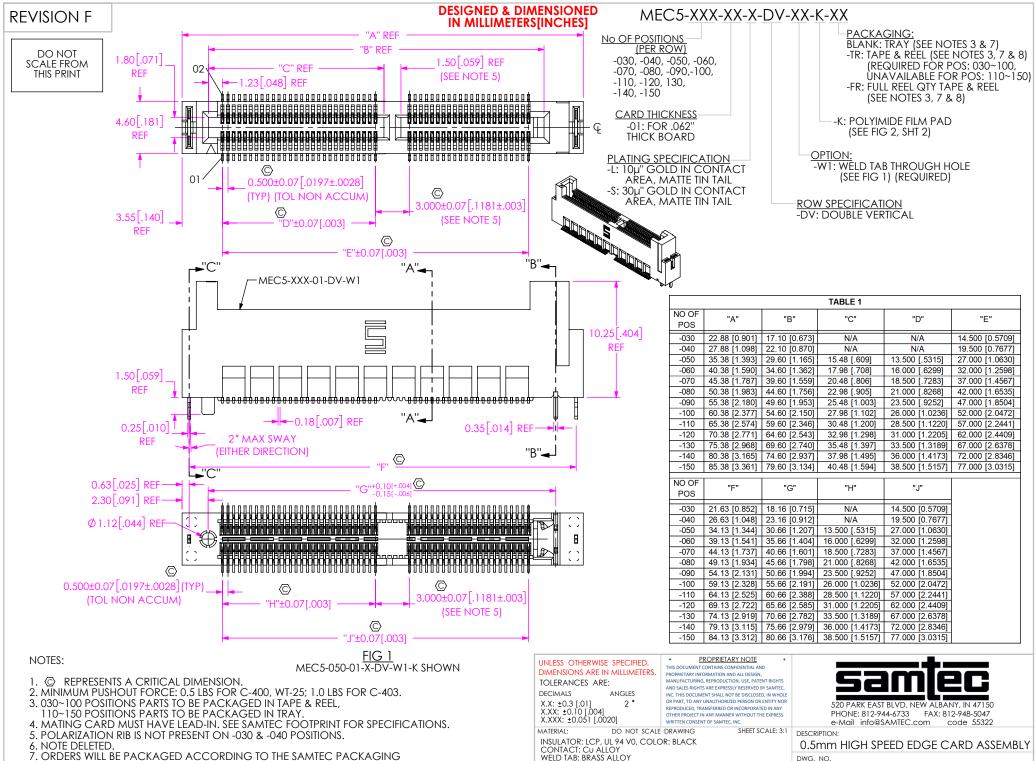

7. ORDERS WILL BE PACKAGED ACCORDING TO THE SAMTEC PACKAGING EFFICIENCY STANDARDS (SPES) FOUND ON WWW.SAMTEC.COM.

8. ATTACH LABEL TO EACH REEL.

F:\DWG\MISC\MKTG\MEC5-XXX-XX-DV-XX-K-XX-MKT.SLDDRW

MEC5-XXX-XX-X-DV-XX-K-XX

BY: JESSIE W 5/29/2015 SHEET 1 OF 3

SECTION "B"-"B" SCALE 6:1 SECTION "C"-"C SCALE 6:1

| TABLE 2      |               |
|--------------|---------------|
| NO OF<br>POS | "K"           |
| -030         | 8.05 [0.317]  |
| -040         | 10.55 [0.415] |
| -050         | 14.30 [0.563] |
| -060         | 16.80 [0.661] |
| -070         | 19.30 [0.760] |
| -080         | 21.80 [0.858] |
| -090         | 24.30 [0.957] |
| -100         | 26.80 [1.055] |
| -110         | 29.30 [1.154] |
| -120         | 31.80 [1.252] |
| -130         | 34.30 [1.350] |
| -140         | 36.80 [1.449] |
| -150         | 39.30 [1.547] |

FIG 2

MEC5-050-01-X-DV-W1-K SHOWN
(DIFFERENT AS SHOWN, OTHERWISE SAME AS FIG 1)