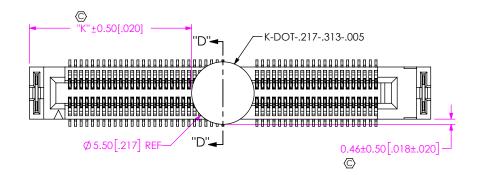

BY: JESSIE W 5/29/2015 SHEET 1 OF 3

SECTION "B"-"B" SCALE 6:1 SECTION "C"-"C SCALE 6:1

| TABLE 2      |               |
|--------------|---------------|
| NO OF<br>POS | "K"           |
| -030         | 8.05 [0.317]  |
| -040         | 10.55 [0.415] |
| -050         | 14.30 [0.563] |
| -060         | 16.80 [0.661] |
| -070         | 19.30 [0.760] |
| -080         | 21.80 [0.858] |
| -090         | 24.30 [0.957] |
| -100         | 26.80 [1.055] |
| -110         | 29.30 [1.154] |
| -120         | 31.80 [1.252] |
| -130         | 34.30 [1.350] |
| -140         | 36.80 [1.449] |
| -150         | 39.30 [1.547] |

FIG 2

MEC5-050-01-X-DV-W1-K SHOWN
(DIFFERENT AS SHOWN, OTHERWISE SAME AS FIG 1)

## SECTION "D"-"D"