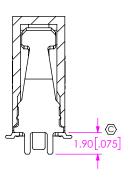

## REVISION F

IN-PROCESS 1 CUT COMB/ FILL C-400-01-X & BREAK OFF

IN-PROCESS 2 FILL C-403-01-T & BREAK OFF