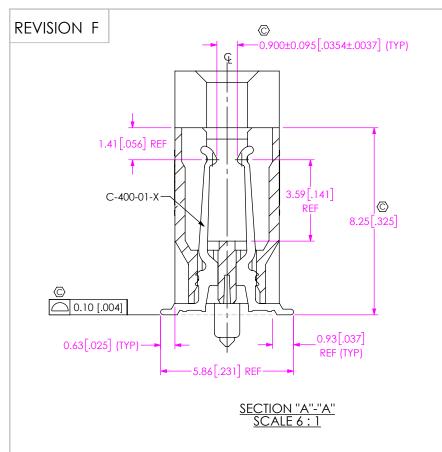

BY: JESSIE W 5/29/2015 SHEET 1 OF 3

SECTION "B"-"B" SCALE 6:1 SECTION "C"-"C SCALE 6:1

| TABLE 2      |               |
|--------------|---------------|
| NO OF<br>POS | "K"           |
| -030         | 8.05 [0.317]  |
| -040         | 10.55 [0.415] |
| -050         | 14.30 [0.563] |
| -060         | 16.80 [0.661] |
| -070         | 19.30 [0.760] |
| -080         | 21.80 [0.858] |
| -090         | 24.30 [0.957] |
| -100         | 26.80 [1.055] |
| -110         | 29.30 [1.154] |
| -120         | 31.80 [1.252] |
| -130         | 34.30 [1.350] |
| -140         | 36.80 [1.449] |
| -150         | 39.30 [1.547] |

## REVISION F

IN-PROCESS 1 CUT COMB/ FILL C-400-01-X & BREAK OFF

IN-PROCESS 2 FILL C-403-01-T & BREAK OFF