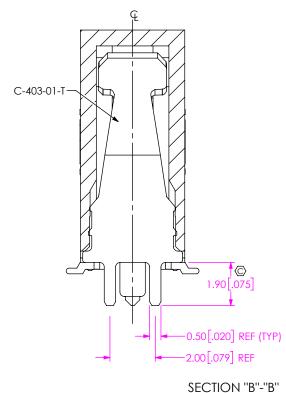

BY: JESSIE W 5/29/2015 SHEET 1 OF 3

SECTION "B"-"B" SCALE 6:1 SECTION "C"-"C SCALE 6:1

| TABLE 2      |               |
|--------------|---------------|
| NO OF<br>POS | "K"           |
| -030         | 8.05 [0.317]  |
| -040         | 10.55 [0.415] |
| -050         | 14.30 [0.563] |
| -060         | 16.80 [0.661] |
| -070         | 19.30 [0.760] |
| -080         | 21.80 [0.858] |
| -090         | 24.30 [0.957] |
| -100         | 26.80 [1.055] |
| -110         | 29.30 [1.154] |
| -120         | 31.80 [1.252] |
| -130         | 34.30 [1.350] |
| -140         | 36.80 [1.449] |
| -150         | 39.30 [1.547] |

## REVISION F

IN-PROCESS 1 CUT COMB/ FILL C-400-01-X & BREAK OFF

IN-PROCESS 2 FILL C-403-01-T & BREAK OFF