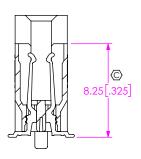

## REVISION F

IN-PROCESS 1 CUT COMB/ FILL C-400-01-X & BREAK OFF

IN-PROCESS 2 FILL C-403-01-T & BREAK OFF