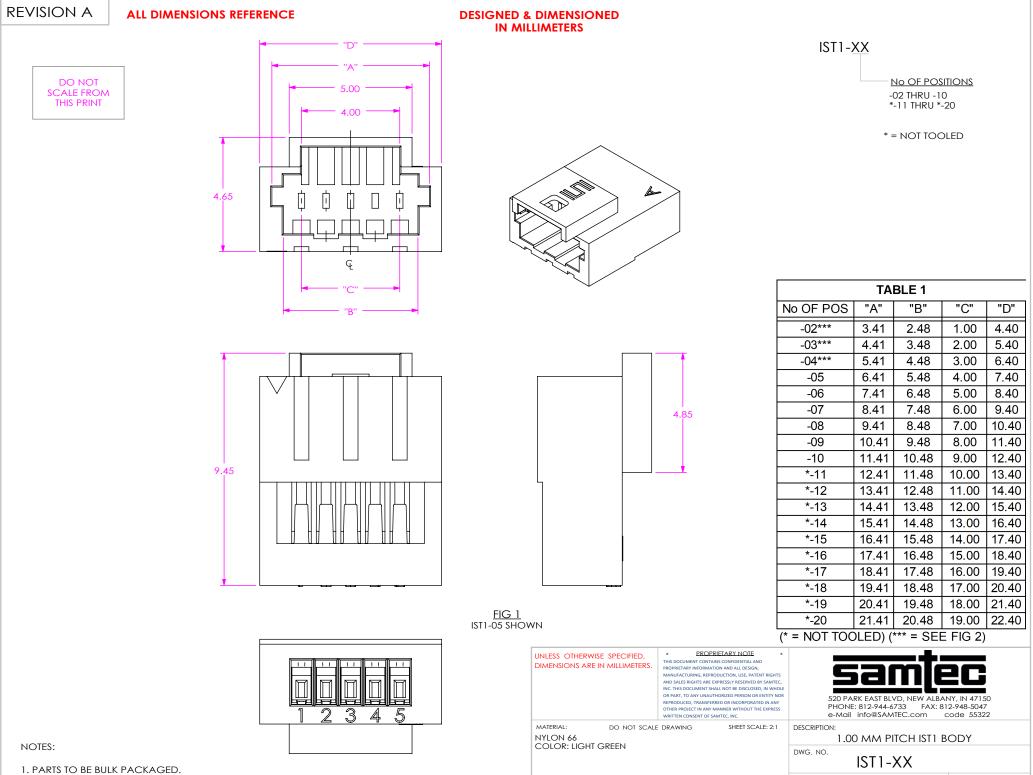

## **REVISION A**

FIG 2 IST1-02 SHOWN (DIFFERENT AS SHOWN, OTHERWISE SAME AS FIG 1) (FOR POSITIONS -02 THRU -04)

| PROPERTARY NOTE ********************************* | 520 PARK EAST BLVD, NEW ALBANY, IN 47150<br>PHONE: 812-944-6733 FAX: 812-948-5047<br>e-Mail Info@SAMIEC.com |
|---------------------------------------------------|-------------------------------------------------------------------------------------------------------------|
| SHEET SCALE: 2:1                                  | DESCRIPTION:<br>1.00 MM PITCH IST1 BODY                                                                     |
|                                                   | dwg. no.                                                                                                    |