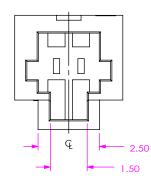

## **REVISION A**

FIG 2 IST1-02 SHOWN (DIFFERENT AS SHOWN, OTHERWISE SAME AS FIG 1) (FOR POSITIONS -02 THRU -04)

| PROPERTARY NOTE ********************************* | 520 PARK EAST BLVD, NEW ALBANY, IN 47150<br>PHONE: 812-944-6733 FAX: 812-948-5047<br>e-Mail Info@SAMIEC.com |
|---------------------------------------------------|-------------------------------------------------------------------------------------------------------------|
| SHEET SCALE: 2:1                                  | DESCRIPTION:<br>1.00 MM PITCH IST1 BODY                                                                     |
|                                                   | dwg. no.                                                                                                    |