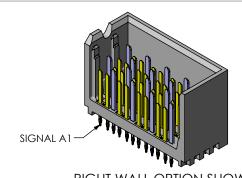

HDTM-4-XX-X-X-VT-X-X

BY: KNOWLDEN 9/13/2016 SHEET 2 OF 4

FIG 2 LEFT WALL OPTION (HDTM-4-XX-1-X-VT-1-X SHOWN) (SAME AS FIG 1, EXCEPT AS SHOWN)

RIGHT WALL OPTION SHOWN

FIG 3 RIGHT WALL OPTION (HDTM-4-XX-1-X-VT-2-X SHOWN) (SAME AS FIG 1, EXCEPT AS SHOWN)