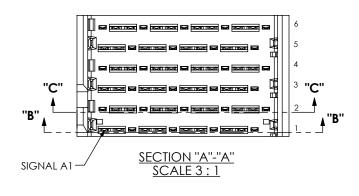

SECTION "B"-"B" SCALE 4:1 (ROW 1)

<u>SECTION "C"-"C"</u> <u>SCALE 4 : 1</u> (ROW 2)