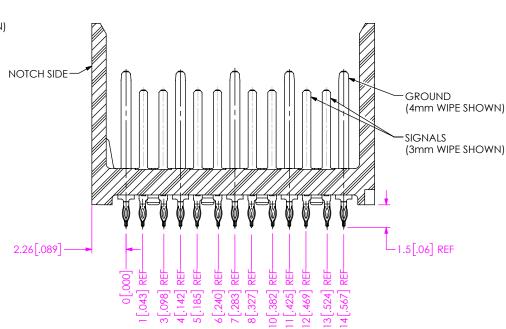

HDTM-4-XX-X-X-VT-X-X

BY: KNOWLDEN 9/13/2016 SHEET 2 OF 4

FIG 2 LEFT WALL OPTION (HDTM-4-XX-1-X-VT-1-X SHOWN) (SAME AS FIG 1, EXCEPT AS SHOWN)

RIGHT WALL OPTION SHOWN

FIG 3 RIGHT WALL OPTION (HDTM-4-XX-1-X-VT-2-X SHOWN) (SAME AS FIG 1, EXCEPT AS SHOWN)