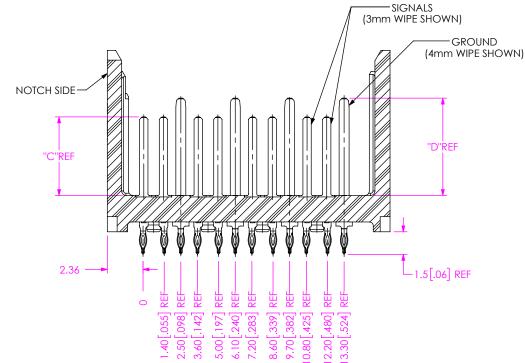

# OPEN (NO WALL) OPTION (HDTM-4-06-1-X-VT-0-X SHOWN)

**ANGLES** 

HDTM-4-XX-X-X-VT-X-X

BY: KNOWLDEN 9/13/2016 SHEET 1 OF 4

| TABLE 2                 |            |            |  |
|-------------------------|------------|------------|--|
| STAGE COMBINATIONS      | "C"        | "D"        |  |
| -1: (3MM SIG / 4MM GND) | 5.2 [0.20] | 6.4 [0.25] |  |
| -2: (2MM SIG / 4MM GND) | 4.2 [0.17] | 6.4 [0.25] |  |
| -3: (3MM SIG / 3MM GND) | 5.2 [0.20] | 5.4 [0.21] |  |
| -4: (2MM SIG / 3MM GND) | 4.2 [0.17] | 5.4 [0.21] |  |
| -5: (2MM SIG / 2MM GND) | 4.2 [0.17] | 4.4 [0.17] |  |

SECTION "B"-"B" SCALE 4:1 (ROW 1)

<u>SECTION "C"-"C"</u> <u>SCALE 4 : 1</u> (ROW 2)