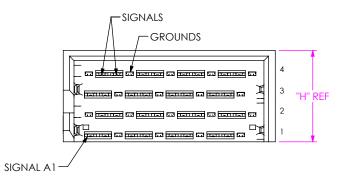

HDTM-4-XX-X-X-VT-X-X

BY: KNOWLDEN 9/13/2016 SHEET 2 OF 4

FIG 2 LEFT WALL OPTION (HDTM-4-XX-1-X-VT-1-X SHOWN) (SAME AS FIG 1, EXCEPT AS SHOWN)

RIGHT WALL OPTION SHOWN

FIG 3 RIGHT WALL OPTION (HDTM-4-XX-1-X-VT-2-X SHOWN) (SAME AS FIG 1, EXCEPT AS SHOWN)