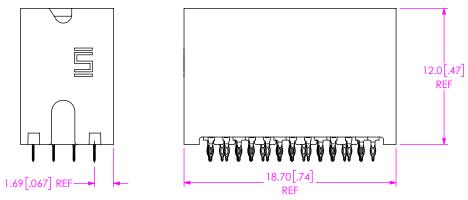

| TABLE 1 |             |  |
|---------|-------------|--|
| COLUMNS | "A"         |  |
| -04     | 7.1 [0.28]  |  |
| -06     | 10.7 [0.42] |  |
| -08     | 14.3 [0.56] |  |

XCede ® HDTM VERTICAL BACKPLANE ASSEMBLY

HDTM-4-XX-X-X-VT-X-X

BY: KNOWLDEN 9/13/2016 SHEET 3 OF 4

FIG 7 OPEN-NO WALL OPTION (HDTM-4-04-X-X-VT-0-X SHOWN) (SAME AS FIG 1, EXCEPT AS SHOWN)

FIG 8
OPEN-NO WALL OPTION
(HDTM-4-08-X-X-VT-0-X SHOWN)
(SAME AS FIG 1, EXCEPT AS SHOWN)