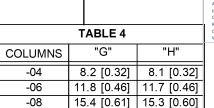

HDTM-4-XX-X-X-VT-X-X

BY: KNOWLDEN 9/13/2016 SHEET 1 OF 4

| TABLE 2                 |            |            |  |
|-------------------------|------------|------------|--|
| STAGE COMBINATIONS      | "C"        | "D"        |  |
| -1: (3MM SIG / 4MM GND) | 5.2 [0.20] | 6.4 [0.25] |  |
| -2: (2MM SIG / 4MM GND) | 4.2 [0.17] | 6.4 [0.25] |  |
| -3: (3MM SIG / 3MM GND) | 5.2 [0.20] | 5.4 [0.21] |  |
| -4: (2MM SIG / 3MM GND) | 4.2 [0.17] | 5.4 [0.21] |  |
| -5: (2MM SIG / 2MM GND) | 4.2 [0.17] | 4.4 [0.17] |  |