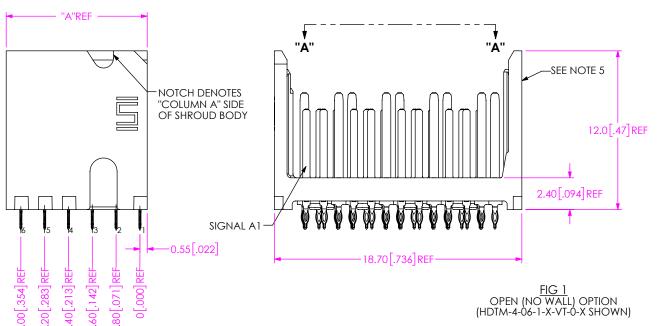

# OPEN (NO WALL) OPTION (HDTM-4-06-1-X-VT-0-X SHOWN)

**ANGLES** 

| TABLE 1 |             |  |
|---------|-------------|--|
| COLUMNS | "A"         |  |
| -04     | 7.1 [0.28]  |  |
| -06     | 10.7 [0.42] |  |
| -08     | 14.3 [0.56] |  |

HDTM-4-XX-X-X-VT-X-X

BY: KNOWLDEN 9/13/2016 SHEET 1 OF 4

| TABLE 2                 |            |            |  |
|-------------------------|------------|------------|--|
| STAGE COMBINATIONS      | "C"        | "D"        |  |
| -1: (3MM SIG / 4MM GND) | 5.2 [0.20] | 6.4 [0.25] |  |
| -2: (2MM SIG / 4MM GND) | 4.2 [0.17] | 6.4 [0.25] |  |
| -3: (3MM SIG / 3MM GND) | 5.2 [0.20] | 5.4 [0.21] |  |
| -4: (2MM SIG / 3MM GND) | 4.2 [0.17] | 5.4 [0.21] |  |
| -5: (2MM SIG / 2MM GND) | 4.2 [0.17] | 4.4 [0.17] |  |