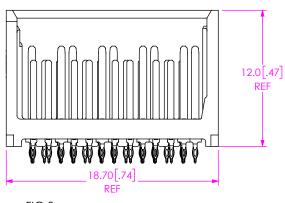

CONTAINS CONFIDENTIAL AND

PROPRIETARY INFORMATION AND ALL DESIGN, MANUFACTURING, REPRODUCTION, USE, PATENT RIGHTS AND SALES RIGHTS ARE EXPRESSLY RESERVED BY SAMITEC, INC. THIS DOCUMENT SHALL NOT BE DISCLOSED, IN WHOLE OR PART, TO ANY UNALITHORIZED PERSON OR ENTITY NOR REPRODUCED, TRANSFERRED OR INCORPORATED IN ANY OTHER PROJECT IN ANY MANNER WITHOUT THE EXPRESS WRITTER CORSENT OF SAMITEC, INC.

samtec

520 PARK EAST BLVD, NEW ALBANY, IN 47150 PHONE: 812-944-6733 FAX: 812-948-5047 e-Mail info@SAMTEC.com code 55322

DO NOT SCALE DRAWING

SHEET SCALE: 2:1

DESCRIPTION:

XCede ® HDTM VERTICAL BACKPLANE ASSEMBLY

HDTM-4-XX-X-X-VT-X-X

BY: KNOWLDEN 9/13/2016 SHEET 2 OF 4





FIG 2 LEFT WALL OPTION (HDTM-4-XX-1-X-VT-1-X SHOWN) (SAME AS FIG 1, EXCEPT AS SHOWN)





RIGHT WALL OPTION SHOWN







FIG 3 RIGHT WALL OPTION (HDTM-4-XX-1-X-VT-2-X SHOWN) (SAME AS FIG 1, EXCEPT AS SHOWN)

PROPRIETARY NOTE

THIS DOCUMENT CONTAINS CONTROLETAL AND
PROPRIETARY INFORMATION AND ALL DESIGN.

MANUFACTURING, BEPRODUCTION, USE, PATTENT RIGHTS
AND SALES RIGHTS ARE EXPRESSLY RESERVED BY SAMTEC,
INC. THIS DOCUMENT SHALL NOT BE DISCLOSED, IN MICE
OR PART, TO ANY UNALITHORIZED PRESON OR ENTITY NOR
REPRODUCED, TRANSFERRED OR INCORPORATE ID IN
OTHER PROJECT IN ANY MANNER WITHOUT THE EXPRESS
WRITTEN CONSENT OF SAMTEC, IN

DO NOT SCALE DRAWING

SHEET SCALE: 5:1

520 PARK EAST BLVD, NEW ALBANY, IN 47150

520 PARK EAST BLVD, NEW ALBANY, IN 47150 PHONE: 812-944-6733 FAX: 812-948-5047 e-Mail info@SAMTEC.com code 55322

DESCRIPTION:

XCede ® HDTM VERTICAL BACKPLANE ASSEMBLY

HDTM-4-XX-X-X-VT-X-X

BY: KNOWLDEN