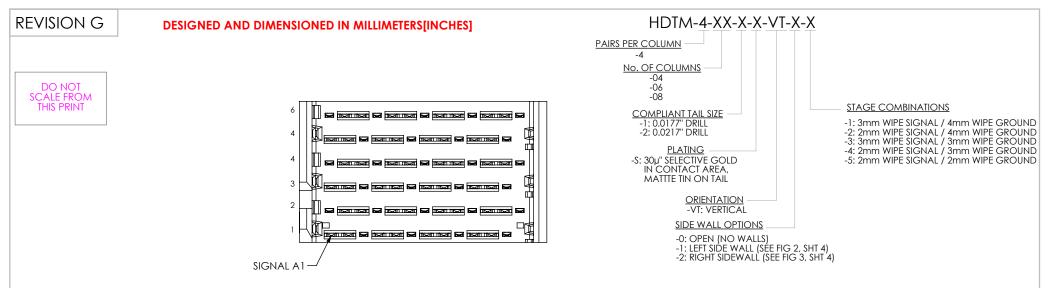

DO NOT SCALE DRAWING SHEET SCALE: 2:1 MATERIAL:

INSULATOR: LCP CONTACT: CU ALLOY

PHONE: 812-944-6733 FAX: 812-948-5047 e-Mail info@SAMTEC.com code 55322

DESCRIPTION

XCede ® HDTM VERTICAL BACKPLANE ASSEMBLY

HDTM-4-XX-X-X-VT-X-X

BY: KNOWLDEN 9/13/2016 SHEET 1 OF 4

| TABLE 2                 |            |            |  |
|-------------------------|------------|------------|--|
| STAGE COMBINATIONS      | "C"        | "D"        |  |
| -1: (3MM SIG / 4MM GND) | 5.2 [0.20] | 6.4 [0.25] |  |
| -2: (2MM SIG / 4MM GND) | 4.2 [0.17] | 6.4 [0.25] |  |
| -3: (3MM SIG / 3MM GND) | 5.2 [0.20] | 5.4 [0.21] |  |
| -4: (2MM SIG / 3MM GND) | 4.2 [0.17] | 5.4 [0.21] |  |
| -5: (2MM SIG / 2MM GND) | 4.2 [0.17] | 4.4 [0.17] |  |