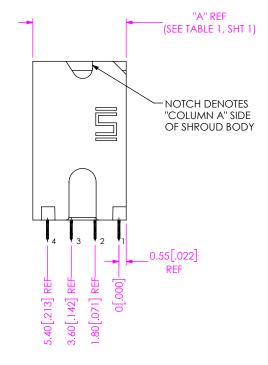

| TABLE 1 |             |  |
|---------|-------------|--|
| COLUMNS | "A"         |  |
| -04     | 7.1 [0.28]  |  |
| -06     | 10.7 [0.42] |  |
| -08     | 14.3 [0.56] |  |