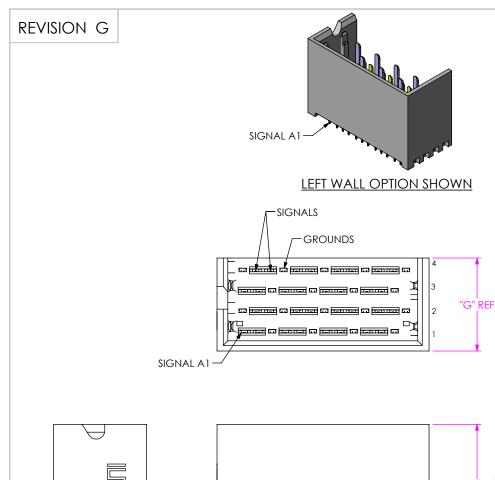

XCede ® HDTM VERTICAL BACKPLANE ASSEMBLY

HDTM-4-XX-X-X-VT-X-X

BY: KNOWLDEN 9/13/2016 SHEET 3 OF 4

FIG 7 OPEN-NO WALL OPTION (HDTM-4-04-X-X-VT-0-X SHOWN) (SAME AS FIG 1, EXCEPT AS SHOWN)

FIG 8
OPEN-NO WALL OPTION
(HDTM-4-08-X-X-VT-0-X SHOWN)
(SAME AS FIG 1, EXCEPT AS SHOWN)

HDTM-4-XX-X-X-VT-X-X

BY: KNOWLDEN 9/13/2016 SHEET 4 OF 4