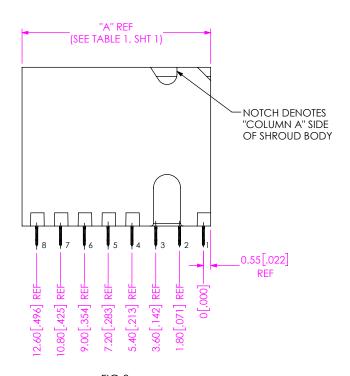

| TABLE 1 |             |  |
|---------|-------------|--|
| COLUMNS | "A"         |  |
| -04     | 7.1 [0.28]  |  |
| -06     | 10.7 [0.42] |  |
| -08     | 14.3 [0.56] |  |