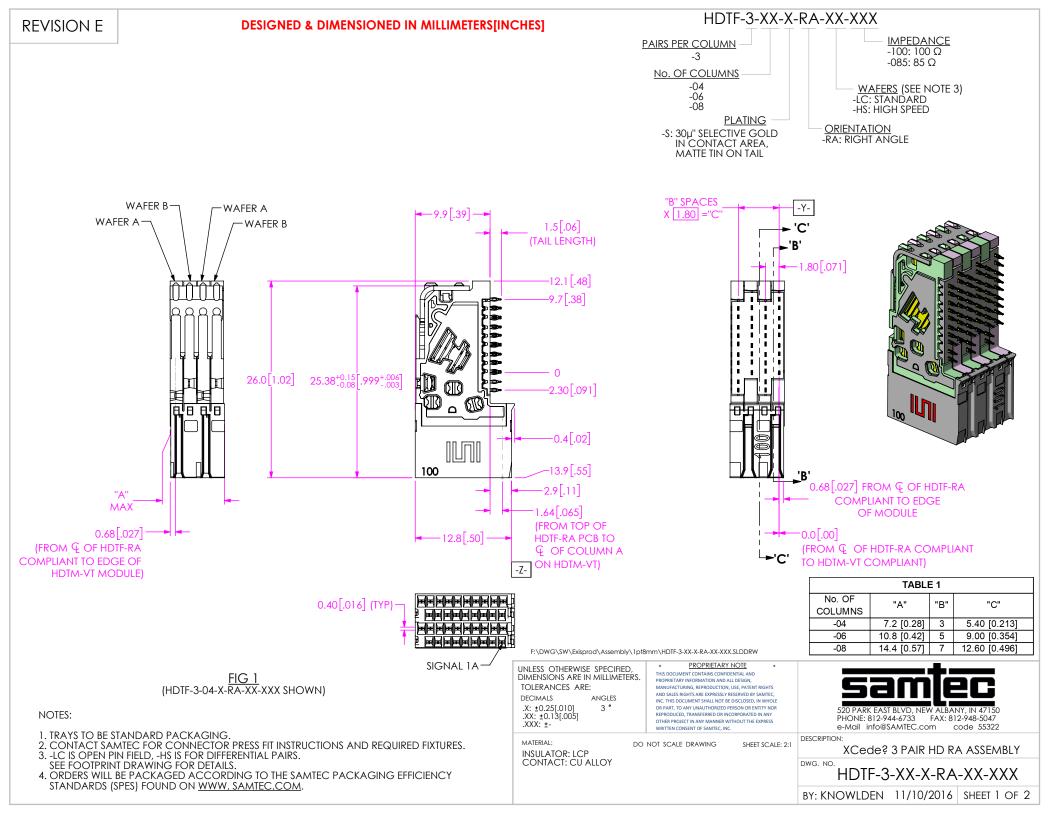

SECTION 'B'-'B' SCALE 3:1 (WAFER A) (HS OR LC OPTIONS)

SECTION 'C'-'C' SCALE 3:1 (WAFER B) (HS OR LC OPTIONS)