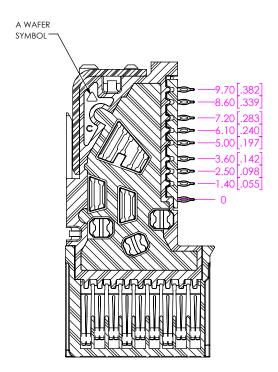

SECTION 'B'-'B' SCALE 3:1 (WAFER A) (HS OR LC OPTIONS)

SECTION 'C'-'C' SCALE 3:1 (WAFER B) (HS OR LC OPTIONS)