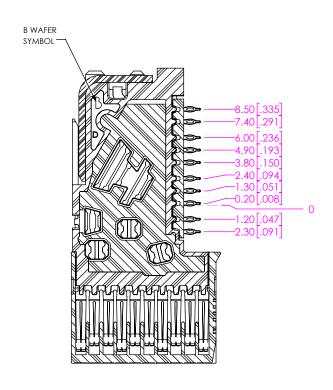

SECTION 'B'-'B' SCALE 3:1 (WAFER A) (HS OR LC OPTIONS)

SECTION 'C'-'C' SCALE 3:1 (WAFER B) (HS OR LC OPTIONS)