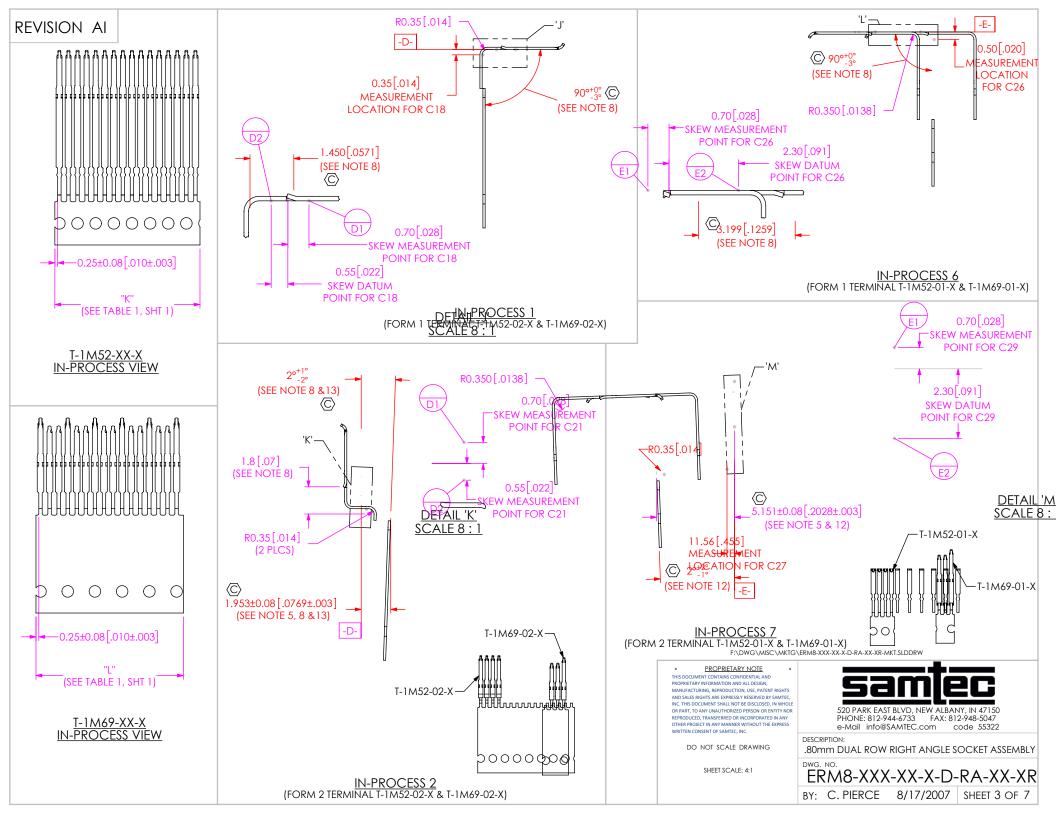

## **REVISION AI**

| TABLE 6  |       |                  |             |             |               |            |
|----------|-------|------------------|-------------|-------------|---------------|------------|
| OPTION   | STYLE | BODY CALLOUT     | SPACER BODY | TERMINALS   | COUNTERWEIGHT | WELD TABS  |
| NONE     | -01   | ERM8-XXX-01-D-RA | ERF8-RA-XX  | T-1M52-01-X | T-1R37-01-X   | WT-35-03-T |
|          |       |                  |             | T-1M52-02-X |               |            |
|          | -03   | ERM8-XXX-01-D-RA | ERF8-RA-XX  | T-1M52-01-X | T-1R37-02-X   | WT-35-06-T |
|          |       |                  |             | T-1M52-02-X |               |            |
| -L       | -01   | ERM8-XXX-01-D-RA | ERF8-RA-XX  | T-1M52-01-X | T-1R37-01-X   | WT-35-01-F |
|          |       |                  |             | T-1M52-02-X |               | WT-35-02-F |
|          | -03   | ERM8-XXX-01-D-RA | ERF8-RA-XX  | T-1M52-01-X | T-1R37-02-X   | WT-35-04-F |
|          |       |                  |             | T-1M52-02-X |               | WT-35-05-F |
| -DS      | -01   | ERM8-XXX-01-D-RA | ERF8-RA-XX  | T-1M69-01-X | T-1R37-01-X   | WT-35-03-T |
|          |       |                  |             | T-1M69-02-X |               |            |
|          | -03   | ERM8-XXX-01-D-RA | ERF8-RA-XX  | T-1M69-01-X | T-1R37-02-X   | WT-35-06-T |
|          |       |                  |             | T-1M69-02-X |               |            |
| -DS & -L | -01   | ERM8-XXX-01-D-RA | ERF8-RA-XX  | T-1M69-01-X | T-1R37-01-X   | WT-35-01-F |
|          |       |                  |             | T-1M69-02-X |               | WT-35-02-F |
|          | -03   | ERM8-XXX-01-D-RA | ERF8-RA-XX  | T-1M69-01-X | T-1R37-02-X   | WT-35-04-F |
|          |       |                  |             | T-1M69-02-X |               | WT-35-05-F |