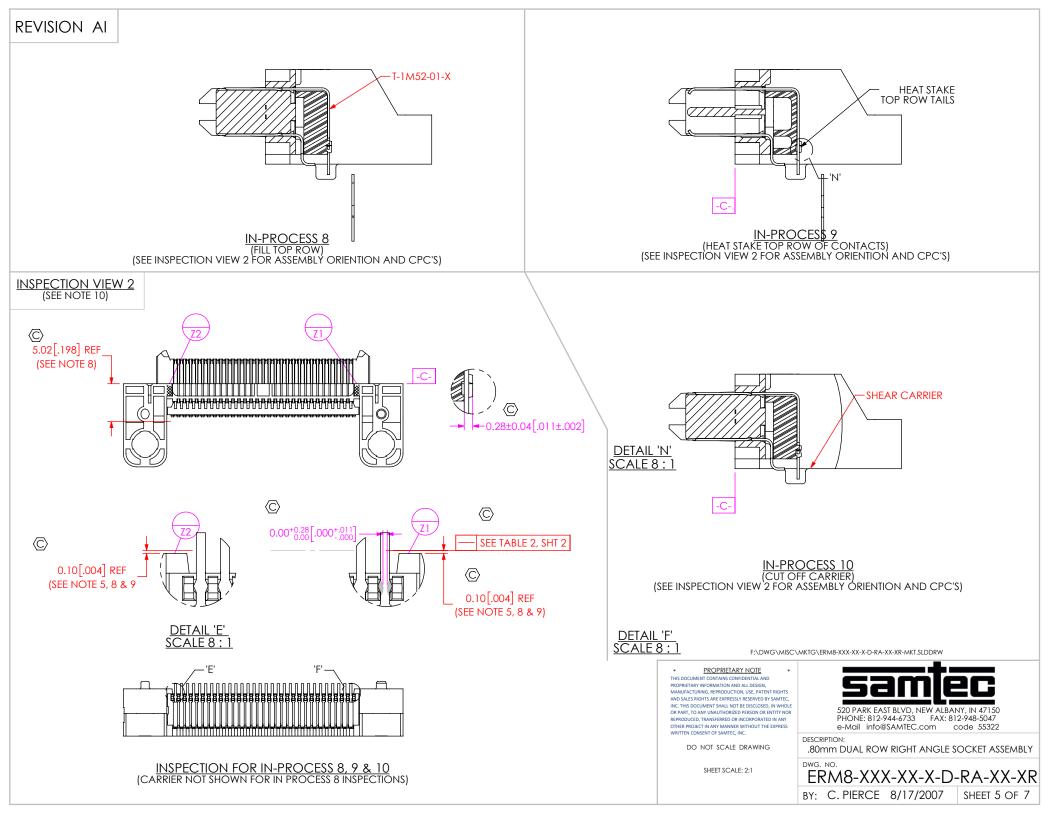

F:\DWG\MISC\MKTG\ERM8-XXX-XX-X-D-RA-XX-XR-MKT.SLDDRW











## **REVISION AI**

| TABLE 6  |       |                  |             |             |               |            |
|----------|-------|------------------|-------------|-------------|---------------|------------|
| OPTION   | STYLE | BODY CALLOUT     | SPACER BODY | TERMINALS   | COUNTERWEIGHT | WELD TABS  |
| NONE     | -01   | ERM8-XXX-01-D-RA | ERF8-RA-XX  | T-1M52-01-X | T-1R37-01-X   | WT-35-03-T |
|          |       |                  |             | T-1M52-02-X |               |            |
|          | -03   | ERM8-XXX-01-D-RA | ERF8-RA-XX  | T-1M52-01-X | T-1R37-02-X   | WT-35-06-T |
|          |       |                  |             | T-1M52-02-X |               |            |
| -L       | -01   | ERM8-XXX-01-D-RA | ERF8-RA-XX  | T-1M52-01-X | T-1R37-01-X   | WT-35-01-F |