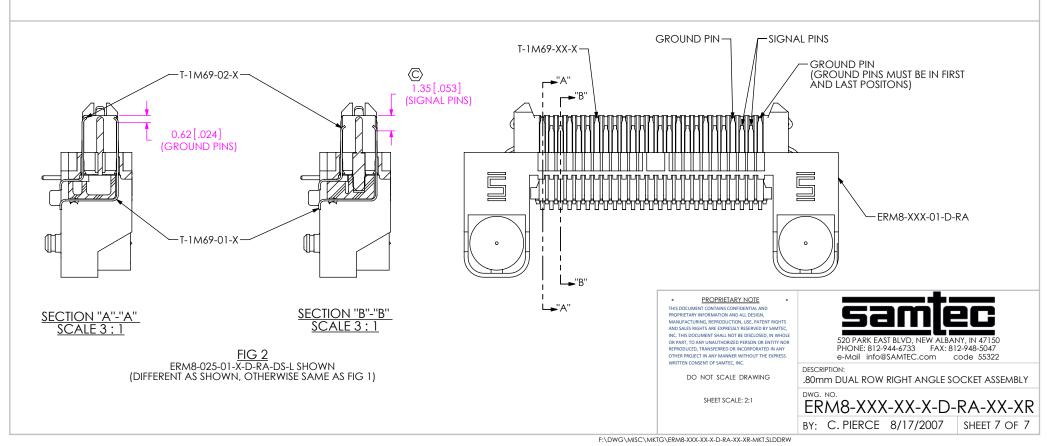

F:\DWG\MISC\MKTG\ERM8-XXX-XX-X-D-RA-XX-XR-MKT.SLDDRW

## **REVISION AI**

| TABLE 6  |       |                  |             |             |               |            |
|----------|-------|------------------|-------------|-------------|---------------|------------|
| OPTION   | STYLE | BODY CALLOUT     | SPACER BODY | TERMINALS   | COUNTERWEIGHT | WELD TABS  |
| NONE     | -01   | ERM8-XXX-01-D-RA | ERF8-RA-XX  | T-1M52-01-X | T-1R37-01-X   | WT-35-03-T |
|          |       |                  |             | T-1M52-02-X |               |            |
|          | -03   | ERM8-XXX-01-D-RA | ERF8-RA-XX  | T-1M52-01-X | T-1R37-02-X   | WT-35-06-T |
|          |       |                  |             | T-1M52-02-X |               |            |
| -L       | -01   | ERM8-XXX-01-D-RA | ERF8-RA-XX  | T-1M52-01-X | T-1R37-01-X   | WT-35-01-F |
|          |       |                  |             | T-1M52-02-X |               | WT-35-02-F |
|          | -03   | ERM8-XXX-01-D-RA | ERF8-RA-XX  | T-1M52-01-X | T-1R37-02-X   | WT-35-04-F |
|          |       |                  |             | T-1M52-02-X |               | WT-35-05-F |
| -DS      | -01   | ERM8-XXX-01-D-RA | ERF8-RA-XX  | T-1M69-01-X | T-1R37-01-X   | WT-35-03-T |
|          |       |                  |             | T-1M69-02-X |               |            |
|          | -03   | ERM8-XXX-01-D-RA | ERF8-RA-XX  | T-1M69-01-X | T-1R37-02-X   | WT-35-06-T |
|          |       |                  |             | T-1M69-02-X |               |            |
| -DS & -L | -01   | ERM8-XXX-01-D-RA | ERF8-RA-XX  | T-1M69-01-X | T-1R37-01-X   | WT-35-01-F |
|          |       |                  |             | T-1M69-02-X |               | WT-35-02-F |
|          | -03   | ERM8-XXX-01-D-RA | ERF8-RA-XX  | T-1M69-01-X | T-1R37-02-X   | WT-35-04-F |
|          |       |                  |             | T-1M69-02-X |               | WT-35-05-F |