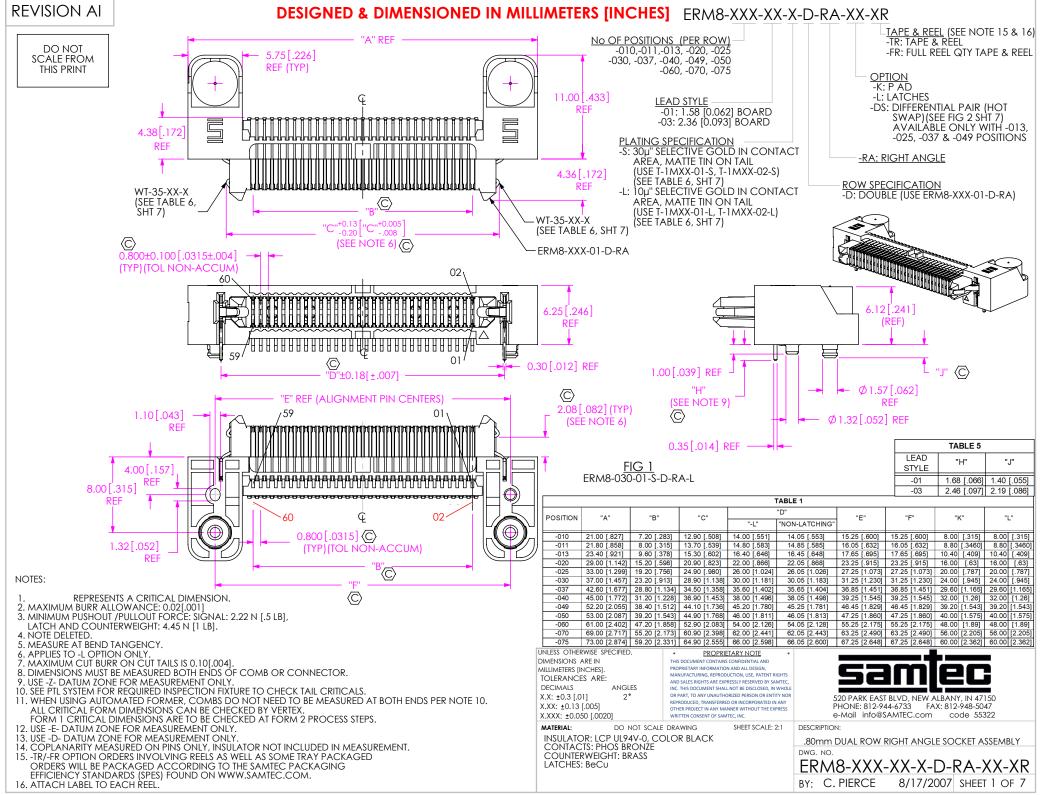

## **REVISION AI**

| TABLE 6  |       |                  |             |             |               |            |
|----------|-------|------------------|-------------|-------------|---------------|------------|
| OPTION   | STYLE | BODY CALLOUT     | SPACER BODY | TERMINALS   | COUNTERWEIGHT | WELD TABS  |
| NONE     | -01   | ERM8-XXX-01-D-RA | ERF8-RA-XX  | T-1M52-01-X | T-1R37-01-X   | WT-35-03-T |
|          |       |                  |             | T-1M52-02-X |               |            |
|          | -03   | ERM8-XXX-01-D-RA | ERF8-RA-XX  | T-1M52-01-X | T-1R37-02-X   | WT-35-06-T |
|          |       |                  |             | T-1M52-02-X |               |            |
| -L       | -01   | ERM8-XXX-01-D-RA | ERF8-RA-XX  | T-1M52-01-X | T-1R37-01-X   | WT-35-01-F |
|          |       |                  |             | T-1M52-02-X |               | WT-35-02-F |
|          | -03   | ERM8-XXX-01-D-RA | ERF8-RA-XX  | T-1M52-01-X | T-1R37-02-X   | WT-35-04-F |
|          |       |                  |             | T-1M52-02-X |               | WT-35-05-F |
| -DS      | -01   | ERM8-XXX-01-D-RA | ERF8-RA-XX  | T-1M69-01-X | T-1R37-01-X   | WT-35-03-T |
|          |       |                  |             | T-1M69-02-X |               |            |
|          | -03   | ERM8-XXX-01-D-RA | ERF8-RA-XX  | T-1M69-01-X | T-1R37-02-X   | WT-35-06-T |
|          |       |                  |             | T-1M69-02-X |               |            |
| -DS & -L | -01   | ERM8-XXX-01-D-RA | ERF8-RA-XX  | T-1M69-01-X | T-1R37-01-X   | WT-35-01-F |
|          |       |                  |             | T-1M69-02-X |               | WT-35-02-F |
|          | -03   | ERM8-XXX-01-D-RA | ERF8-RA-XX  | T-1M69-01-X | T-1R37-02-X   | WT-35-04-F |
|          |       |                  |             | T-1M69-02-X |               | WT-35-05-F |