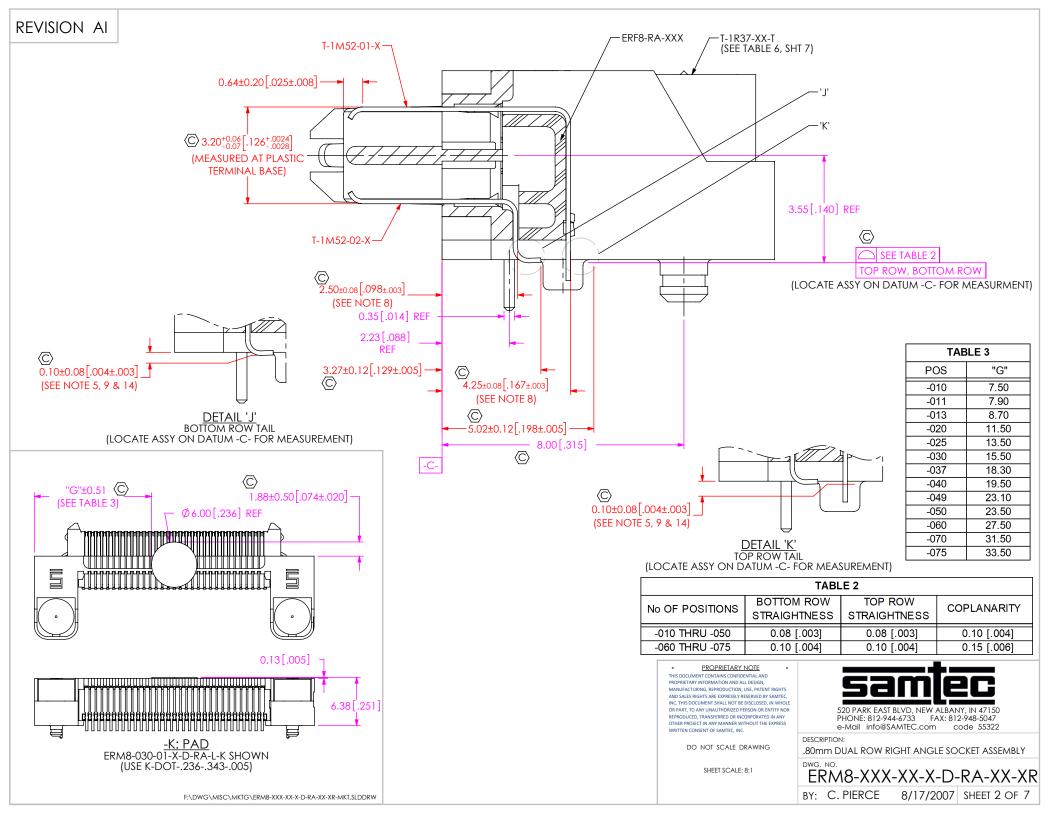

## **REVISION AI**

| TABLE 6  |       |                  |             |             |               |            |
|----------|-------|------------------|-------------|-------------|---------------|------------|
| OPTION   | STYLE | BODY CALLOUT     | SPACER BODY | TERMINALS   | COUNTERWEIGHT | WELD TABS  |
| NONE     | -01   | ERM8-XXX-01-D-RA | ERF8-RA-XX  | T-1M52-01-X | T-1R37-01-X   | WT-35-03-T |
|          |       |                  |             | T-1M52-02-X |               |            |
|          | -03   | ERM8-XXX-01-D-RA | ERF8-RA-XX  | T-1M52-01-X | T-1R37-02-X   | WT-35-06-T |
|          |       |                  |             | T-1M52-02-X |               |            |
| -L       | -01   | ERM8-XXX-01-D-RA | ERF8-RA-XX  | T-1M52-01-X | T-1R37-01-X   | WT-35-01-F |
|          |       |                  |             | T-1M52-02-X |               | WT-35-02-F |
|          | -03   | ERM8-XXX-01-D-RA | ERF8-RA-XX  | T-1M52-01-X | T-1R37-02-X   | WT-35-04-F |
|          |       |                  |             | T-1M52-02-X |               | WT-35-05-F |
| -DS      | -01   | ERM8-XXX-01-D-RA | ERF8-RA-XX  | T-1M69-01-X | T-1R37-01-X   | WT-35-03-T |
|          |       |                  |             | T-1M69-02-X |               |            |
|          | -03   | ERM8-XXX-01-D-RA | ERF8-RA-XX  | T-1M69-01-X | T-1R37-02-X   | WT-35-06-T |
|          |       |                  |             | T-1M69-02-X |               |            |
| -DS & -L | -01   | ERM8-XXX-01-D-RA | ERF8-RA-XX  | T-1M69-01-X | T-1R37-01-X   | WT-35-01-F |
|          |       |                  |             | T-1M69-02-X |               | WT-35-02-F |
|          | -03   | ERM8-XXX-01-D-RA | ERF8-RA-XX  | T-1M69-01-X | T-1R37-02-X   | WT-35-04-F |
|          |       |                  |             | T-1M69-02-X |               | WT-35-05-F |