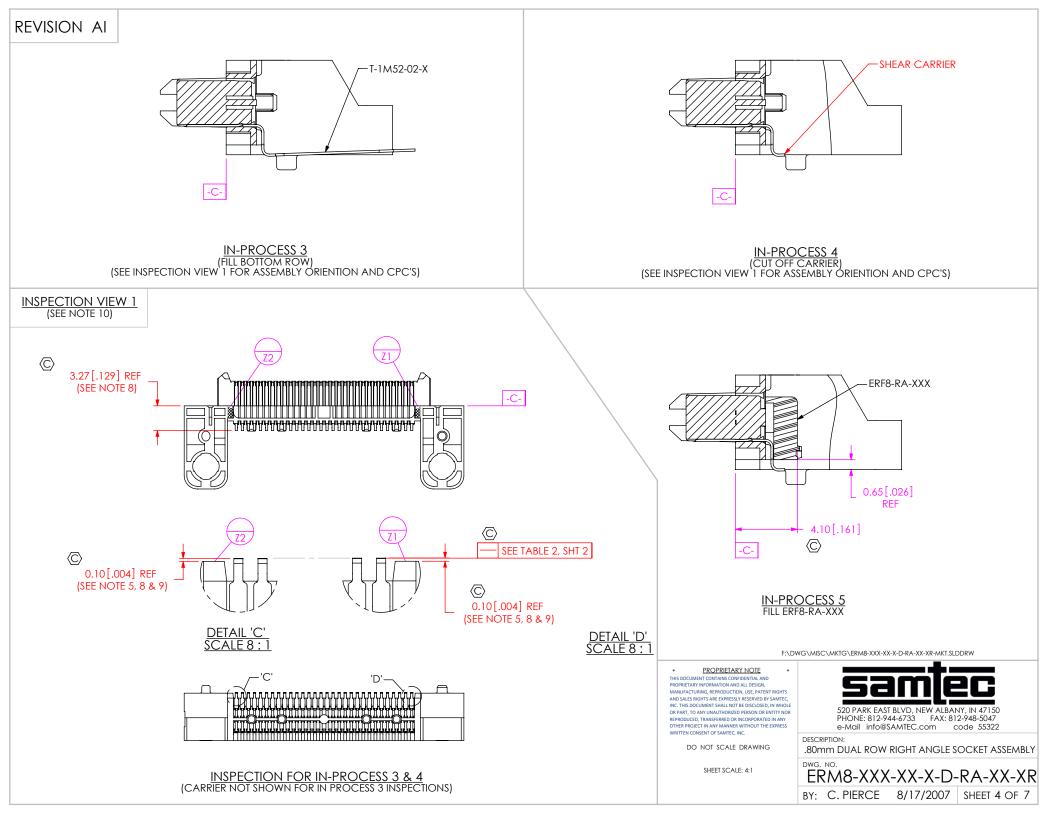

## **REVISION AI**

| TABLE 6  |       |                  |             |             |               |            |
|----------|-------|------------------|-------------|-------------|---------------|------------|
| OPTION   | STYLE | BODY CALLOUT     | SPACER BODY | TERMINALS   | COUNTERWEIGHT | WELD TABS  |
| NONE     | -01   | ERM8-XXX-01-D-RA | ERF8-RA-XX  | T-1M52-01-X | T-1R37-01-X   | WT-35-03-T |
|          |       |                  |             | T-1M52-02-X |               |            |
|          | -03   | ERM8-XXX-01-D-RA | ERF8-RA-XX  | T-1M52-01-X | T-1R37-02-X   | WT-35-06-T |
|          |       |                  |             | T-1M52-02-X |               |            |
| -L       | -01   | ERM8-XXX-01-D-RA | ERF8-RA-XX  | T-1M52-01-X | T-1R37-01-X   | WT-35-01-F |
|          |       |                  |             | T-1M52-02-X |               | WT-35-02-F |
|          | -03   | ERM8-XXX-01-D-RA | ERF8-RA-XX  | T-1M52-01-X | T-1R37-02-X   | WT-35-04-F |
|          |       |                  |             | T-1M52-02-X |               | WT-35-05-F |
| -DS      | -01   | ERM8-XXX-01-D-RA | ERF8-RA-XX  | T-1M69-01-X | T-1R37-01-X   | WT-35-03-T |
|          |       |                  |             | T-1M69-02-X |               |            |
|          | -03   | ERM8-XXX-01-D-RA | ERF8-RA-XX  | T-1M69-01-X | T-1R37-02-X   | WT-35-06-T |
|          |       |                  |             | T-1M69-02-X |               |            |
| -DS & -L | -01   | ERM8-XXX-01-D-RA | ERF8-RA-XX  | T-1M69-01-X | T-1R37-01-X   | WT-35-01-F |
|          |       |                  |             | T-1M69-02-X |               | WT-35-02-F |
|          | -03   | ERM8-XXX-01-D-RA | ERF8-RA-XX  | T-1M69-01-X | T-1R37-02-X   | WT-35-04-F |
|          |       |                  |             | T-1M69-02-X |               | WT-35-05-F |