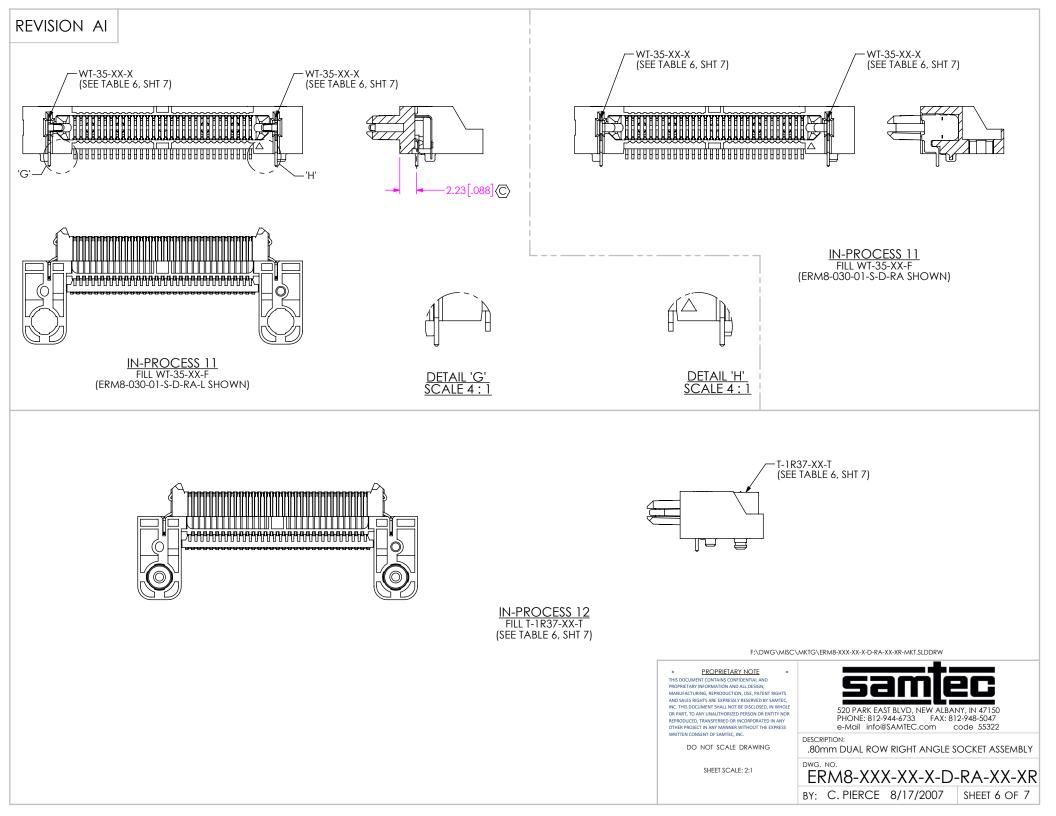

F:\DWG\MISC\MKTG\ERM8-XXX-XX-X-D-RA-XX-XR-MKT.SLDDRW

## **REVISION AI**

| TABLE 6  |       |                  |             |             |               |            |
|----------|-------|------------------|-------------|-------------|---------------|------------|
| OPTION   | STYLE | BODY CALLOUT     | SPACER BODY | TERMINALS   | COUNTERWEIGHT | WELD TABS  |
| NONE     | -01   | ERM8-XXX-01-D-RA | ERF8-RA-XX  | T-1M52-01-X | T-1R37-01-X   | WT-35-03-T |
|          |       |                  |             | T-1M52-02-X |               |            |
|          | -03   | ERM8-XXX-01-D-RA | ERF8-RA-XX  | T-1M52-01-X | T-1R37-02-X   | WT-35-06-T |
|          |       |                  |             | T-1M52-02-X |               |            |
| -L       | -01   | ERM8-XXX-01-D-RA | ERF8-RA-XX  | T-1M52-01-X | T-1R37-01-X   | WT-35-01-F |
|          |       |                  |             | T-1M52-02-X |               | WT-35-02-F |
|          | -03   | ERM8-XXX-01-D-RA | ERF8-RA-XX  | T-1M52-01-X | T-1R37-02-X   | WT-35-04-F |
|          |       |                  |             | T-1M52-02-X |               | WT-35-05-F |
| -DS      | -01   | ERM8-XXX-01-D-RA | ERF8-RA-XX  | T-1M69-01-X | T-1R37-01-X   | WT-35-03-T |
|          |       |                  |             | T-1M69-02-X |               |            |
|          | -03   | ERM8-XXX-01-D-RA | ERF8-RA-XX  | T-1M69-01-X | T-1R37-02-X   | WT-35-06-T |
|          |       |                  |             | T-1M69-02-X |               |            |
| -DS & -L | -01   | ERM8-XXX-01-D-RA | ERF8-RA-XX  | T-1M69-01-X | T-1R37-01-X   | WT-35-01-F |
|          |       |                  |             | T-1M69-02-X |               | WT-35-02-F |
|          | -03   | ERM8-XXX-01-D-RA | ERF8-RA-XX  | T-1M69-01-X | T-1R37-02-X   | WT-35-04-F |
|          |       |                  |             | T-1M69-02-X |               | WT-35-05-F |