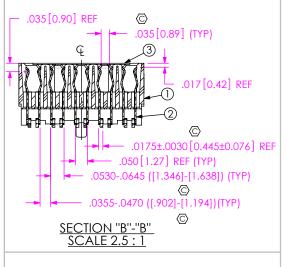

4. DIMENSION C12 MUST BE MEASURED IN THE FOUR OUTSIDE CORNERS USING INSPECTION FIXTURE AT-1817-836-2, USE CO-AU-WI-2003-M FOR PROCESS.

5. MEASURE FIRST & LAST POSITIONS ONLY, ALL ROWS.

© 6. SOLDER CHARGE VOLUME IS .00000891 CUBIC INCHES (REF).