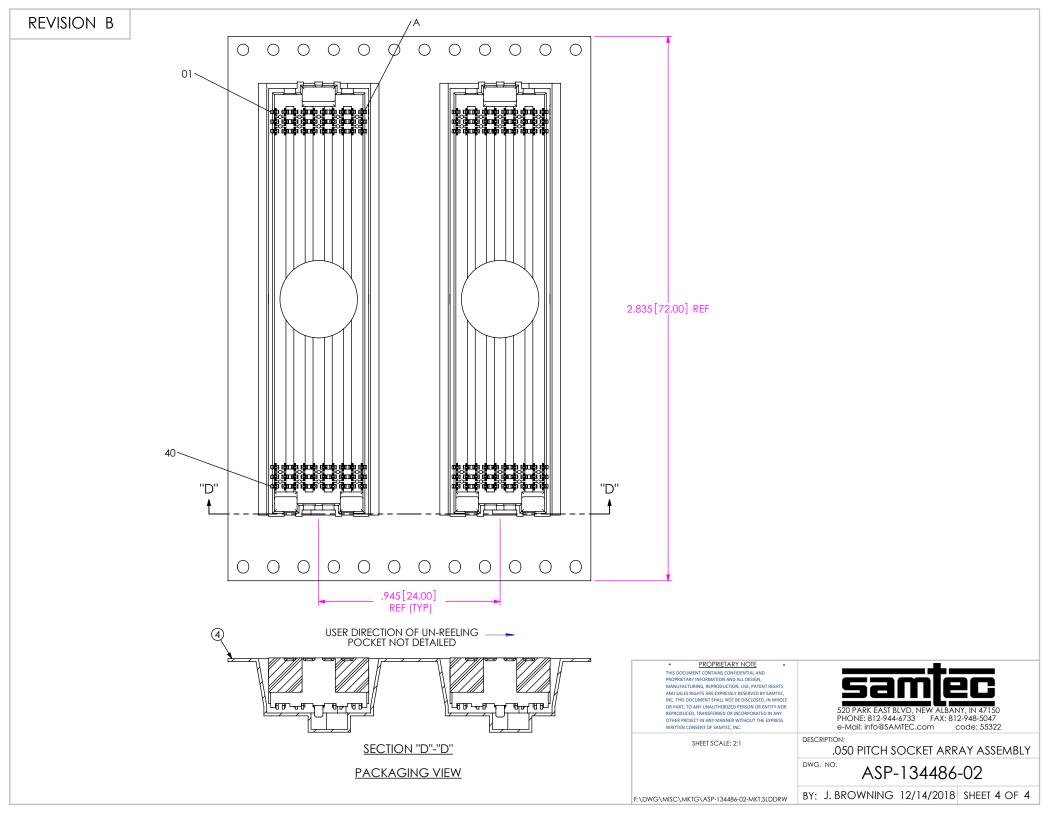

7. PARTS TO BE PACKAGED IN TAPE & REEL

ATTACH LABEL "SEAX-001" TO TAPE & REEL PACKAGE.

|          |                        |          |                             | 1 |
|----------|------------------------|----------|-----------------------------|---|
| ITEM NO. | PART NUMBER            | QUANTITY | MATERIAL                    |   |
| 1        | SEAF-40-06.5-10-A      | 1.0000   | LCP, UL 94 VO, COLOR: BLACK |   |
| 2        | NEW-SUB-C-209-06.5-S-1 | 400.00   | COPPER ALLOY/LEADED SOLDER  | © |
| 3        | K-DOT404500005         | 1.0000   | POLYIMIDE FILM              |   |
| 4        | CT-SEAF028MS           | .00500   | CONDUCTIVE POLYMER          |   |
| 5        | SEAX-0001              | .00500   | LABEL                       |   |