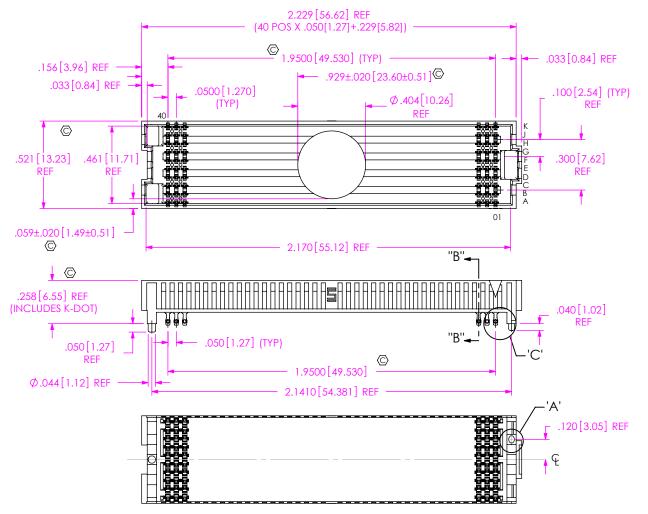

DO NOT

SCALE FROM

THIS PRINT

ANY REV MADE TO THIS PRINT MUST HAVE AN UPDATED MKT PRINT

NOTES:

1. VITA 57 CONNECTOR.

2. © REPRESENTS A CRITICAL DIMENSION.

3. MINIMUM PUSHOUT FORCE: 0.50 LBS.

4. DIMENSION C12 MUST BE MEASURED IN THE FOUR OUTSIDE CORNERS USING INSPECTION FIXTURE AT-1817-836-2, USE CO-AU-WI-2003-M FOR PROCESS.

5. MEASURE FIRST & LAST POSITIONS ONLY, ALL ROWS.

© 6. SOLDER CHARGE VOLUME IS .00000891 CUBIC INCHES (REF).

7. PARTS TO BE PACKAGED IN TAPE & REEL

ATTACH LABEL "SEAX-001" TO TAPE & REEL PACKAGE.

|          |                        |          |                             | 1 |
|----------|------------------------|----------|-----------------------------|---|
| ITEM NO. | PART NUMBER            | QUANTITY | MATERIAL                    |   |
| 1        | SEAF-40-06.5-10-A      | 1.0000   | LCP, UL 94 VO, COLOR: BLACK |   |
| 2        | NEW-SUB-C-209-06.5-S-1 | 400.00   | COPPER ALLOY/LEADED SOLDER  | © |
| 3        | K-DOT404500005         | 1.0000   | POLYIMIDE FILM              |   |
| 4        | CT-SEAF028MS           | .00500   | CONDUCTIVE POLYMER          |   |
| 5        | SEAX-0001              | .00500   | LABEL                       |   |

UNLESS OTHERWISE SPECIFIED, DIMENSIONS ARE IN INCHES.

TOLERANCES ARE: DECIMALS

.XX: ±.01[0.3] .XXX: ±.005[0.13] .XXXX: ±.0020[0.051]

PROPRIETARY NOTE THIS DOCUMENT CONTAINS CONFIDENTIAL AND PROPRIETARY INFORMATION AND ALL DESIGN, MANUFACTURING, REPRODUCTION, USE, PATENT RIGHTS
AND SALES RIGHTS ARE EXPRESSLY RESERVED BY SAMTEC, INC. THIS DOCUMENT SHALL NOT BE DISCLOSED, IN WHOLE OR PART, TO ANY UNAUTHORIZED PERSON OR ENTITY NOR REPRODUCED, TRANSFERRED OR INCORPORATED IN ANY OTHER PROJECT IN ANY MANNER WITHOUT THE EXPRESS WRITTEN CONSENT OF SAMTEC INC

DO NOT SCALE DRAWING SHEET SCALE: 1.75:1

PLATING: CONTACT AREA: .000030 GOLD OVER .000050 NICKEL REMAINDER: .000200 REF TIN OVER .000050 NICKEL

**ANGLES** 

520 PARK EAST BLVD, NEW ALBANY, IN 47150

PHONE: 812-944-6733 FAX: 812-948-5047 e-Mail: info@SAMTEC.com

.050 PITCH SOCKET ARRAY ASSEMBLY

DWG. NO. ASP-134486-02

BY: J. BROWNING 12/14/2018 SHEET 1 OF 4

F:\DWG\MISC\MKTG\ASP-134486-02-MKT.SLDDRW

ALL DIMENSIONS ARE SYMMETRIC ABOUT THE CENTERLINE.

RECOMMENDED STENCIL LAYOUT
ALL DIMENSIONS ARE SYMMETRIC ABOUT THE CENTERLINE.
STENCIL TO BE .0060[0.152] THICK.