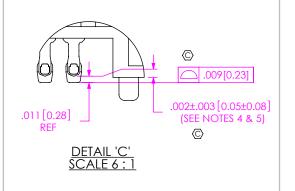

4. DIMENSION C12 MUST BE MEASURED IN THE FOUR OUTSIDE CORNERS USING INSPECTION FIXTURE AT-1817-836-2, USE CO-AU-WI-2003-M FOR PROCESS.

5. MEASURE FIRST & LAST POSITIONS ONLY, ALL ROWS.

© 6. SOLDER CHARGE VOLUME IS .00000891 CUBIC INCHES (REF).