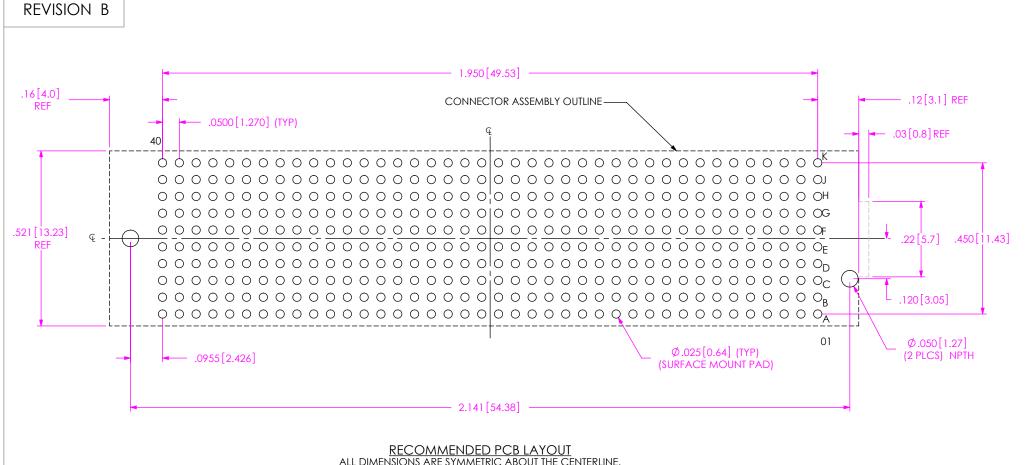

.050 PITCH SOCKET ARRAY ASSEMBLY

DWG. NO. ASP-134486-02

BY: J. BROWNING 12/14/2018 SHEET 1 OF 4

F:\DWG\MISC\MKTG\ASP-134486-02-MKT.SLDDRW

ALL DIMENSIONS ARE SYMMETRIC ABOUT THE CENTERLINE.

RECOMMENDED STENCIL LAYOUT
ALL DIMENSIONS ARE SYMMETRIC ABOUT THE CENTERLINE.
STENCIL TO BE .0060[0.152] THICK.