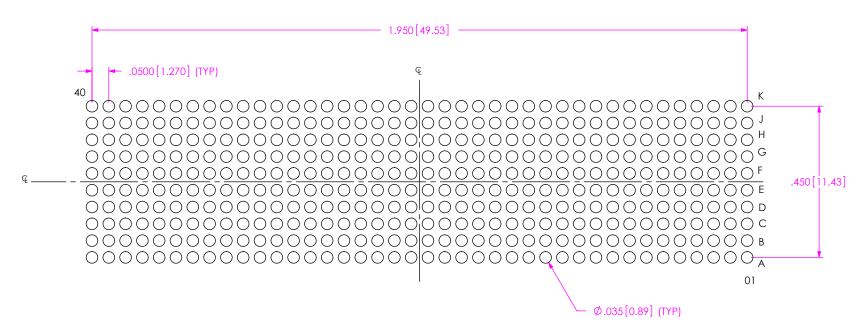

LL DESIGN, MANUFACTURING, REPRODUCTION, USE, PATENT RIGHTS
AND SALES RIGHTS ARE EXPRESSLY RESERVED BY SAMTEC, INC. THIS DOCUMENT SHALL NOT BE DISCLOSED, IN WHOLE OR PART, TO ANY UNAUTHORIZED PERSON OR ENTITY NOR REPRODUCED, TRANSFERRED OR INCORPORATED IN ANY OTHER PROJECT IN ANY MANNER WITHOUT THE EXPRESS WRITTEN CONSENT OF SAMTEC INC

DO NOT SCALE DRAWING SHEET SCALE: 1.75:1

PLATING: CONTACT AREA: .000030 GOLD OVER .000050 NICKEL REMAINDER: .000200 REF TIN OVER .000050 NICKEL

**ANGLES** 

520 PARK EAST BLVD, NEW ALBANY, IN 47150

PHONE: 812-944-6733 FAX: 812-948-5047 e-Mail: info@SAMTEC.com

.050 PITCH SOCKET ARRAY ASSEMBLY

DWG. NO. ASP-134486-02

BY: J. BROWNING 12/14/2018 SHEET 1 OF 4

F:\DWG\MISC\MKTG\ASP-134486-02-MKT.SLDDRW



ALL DIMENSIONS ARE SYMMETRIC ABOUT THE CENTERLINE.





RECOMMENDED STENCIL LAYOUT
ALL DIMENSIONS ARE SYMMETRIC ABOUT THE CENTERLINE.
STENCIL TO BE .0060[0.152] THICK.