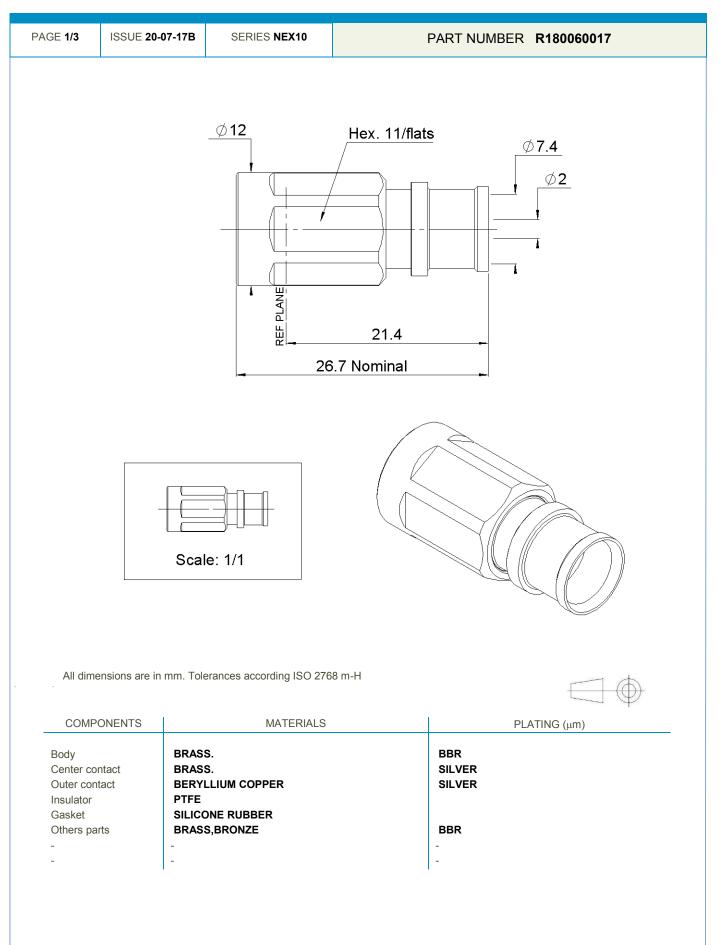

**Technical Data Sheet** 

STRAIGHT PLUG SOLDER TYPE FOR 1/4" SPIRAL SUPERFLEXIBLE

Radiall 🚺

This document contains proprietary information and such information shall not be disclosed to any third party for any purpose whatsoever or used for manufacturing purposes without prior written agreement from Radiall. The data defined in this document are given as an indication, in the effort to improve our products; we reserve the right to make any changes judged necessary.