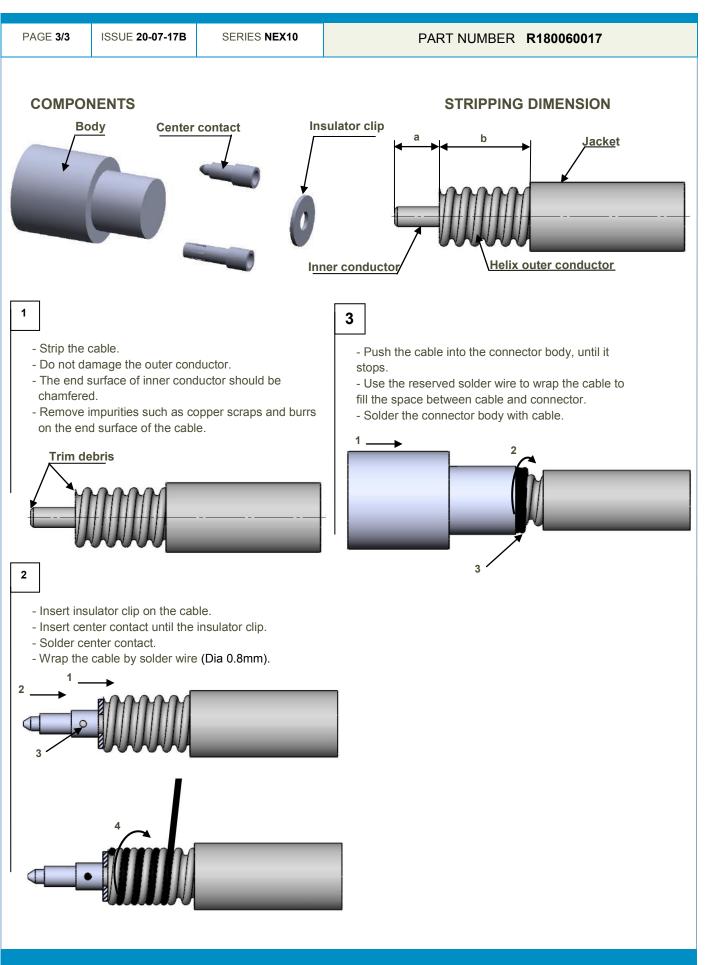

## **Technical Data Sheet**

STRAIGHT PLUG SOLDER TYPE FOR 1/4" SPIRAL SUPERFLEXIBLE

Radiall 🚺

This document contains proprietary information and such information shall not be disclosed to any third party for any purpose whatsoever or used for manufacturing purposes without prior written agreement from Radiall. The data defined in this document are given as an indication, in the effort to improve our products; we reserve the right to make any changes judged necessary.