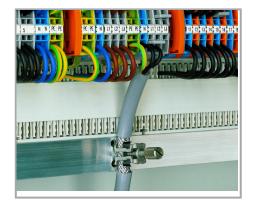

# Data sheet | Item number: 790-116

Shield clamping saddle; 19 mm wide; diameter of compatible conductor; 7 ... 16 mm

www.wago.com/790-116

#### Safety information 1:

Note: Cannot be used for connecting ground conductors!