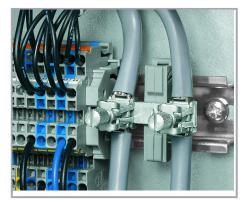

# Data sheet | Item number: 790-116

Shield clamping saddle; 19 mm wide; diameter of compatible conductor; 7 ... 16 mm

www.wago.com/790-116

#### Safety information 1:

Note: Cannot be used for connecting ground conductors!