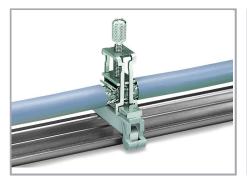

# Data sheet | Item number: 790-116

Shield clamping saddle; 19 mm wide; diameter of compatible conductor; 7 ... 16 mm

www.wago.com/790-116