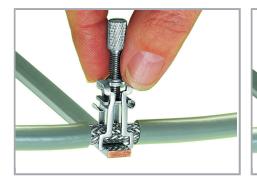

# Data sheet | Item number: 790-116

Shield clamping saddle; 19 mm wide; diameter of compatible conductor; 7 ... 16 mm

www.wago.com/790-116

#### Item description