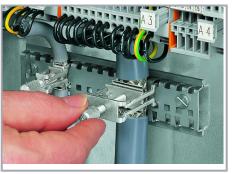

# Data sheet | Item number: 790-116

Shield clamping saddle; 19 mm wide; diameter of compatible conductor; 7 ... 16 mm

www.wago.com/790-116

#### Item description