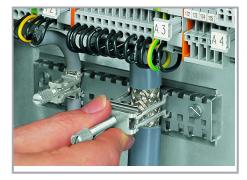

# Data sheet | Item number: 790-116

Shield clamping saddle; 19 mm wide; diameter of compatible conductor; 7 ... 16 mm

www.wago.com/790-116

#### Item description