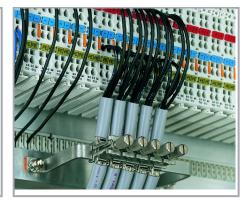

# Data sheet | Item number: 790-116

Shield clamping saddle; 19 mm wide; diameter of compatible conductor; 7 ... 16 mm

www.wago.com/790-116

#### Safety information 1:

Note: Cannot be used for connecting ground conductors!