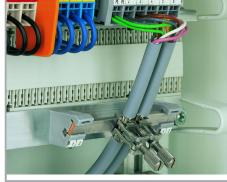

# Data sheet | Item number: 790-116

Shield clamping saddle; 19 mm wide; diameter of compatible conductor; 7 ... 16 mm

www.wago.com/790-116

#### Safety information 1:

Note: Cannot be used for connecting ground conductors!