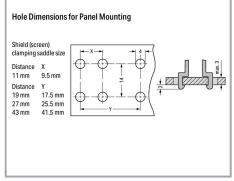

#### Physical data

| Width         | 19 mm / 0.748 inch |
|---------------|--------------------|
| Material Data |                    |

| Weight   | 16.6 g    |
|----------|-----------|
| Material | Steel V2A |