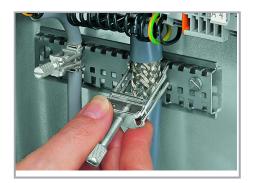

# Data sheet | Item number: 790-116

Shield clamping saddle; 19 mm wide; diameter of compatible conductor; 7 ... 16 mm

www.wago.com/790-116

#### Item description