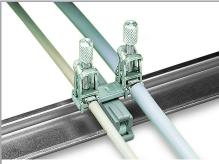

# Data sheet | Item number: 790-116

Shield clamping saddle; 19 mm wide; diameter of compatible conductor; 7 ... 16 mm

www.wago.com/790-116