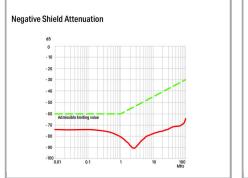

#### Safety information 1:

Note: Cannot be used for connecting ground conductors!

### **Technical Data**

| Main product function | Shield clamping saddle                                 |
|-----------------------|--------------------------------------------------------|
| Safety information 1  | Note: Cannot be used for connecting ground conductors! |