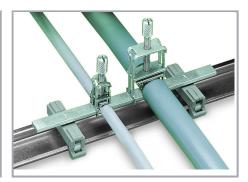

# Data sheet | Item number: 790-116

Shield clamping saddle; 19 mm wide; diameter of compatible conductor; 7 ... 16 mm

www.wago.com/790-116