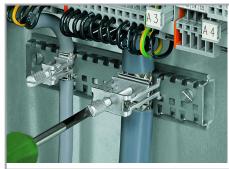

# Data sheet | Item number: 790-116

Shield clamping saddle; 19 mm wide; diameter of compatible conductor; 7 ... 16 mm

www.wago.com/790-116

#### Item description