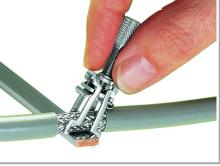

# Data sheet | Item number: 790-116

Shield clamping saddle; 19 mm wide; diameter of compatible conductor; 7 ... 16 mm

www.wago.com/790-116