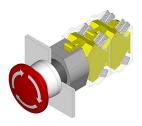

# 704.074.2 - Stop switch actuator

Attention: The preview is based on a sample product. This can differ from your current configuration.

# **Operating-/Indication part**

Lens material Plastic
Lens optics opaque
Lens profile Mushroom
Lens colour red

Lens illumination non-illuminative

# **Actuator**

Switching action Maintained

# **Function**

Stop switch

eao 🔳