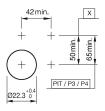

ces**

# 704.074.2 - Stop switch actuator

# 704.074.2 - Stop switch actuator



Attention: The preview is based on a sample product. This can differ from your current configuration.

# Mounting

#### **Front**

Front ring material Plastic
Front ring colour grey
Front shape round
Front dimension Ø 40 mm

#### Other Attributes

Marking Arrows Weight 0,047 kg

# **Operating-/Indication part**

Lens material Plastic
Lens optics opaque
Lens profile Mushroom
Lens colour red

Lens illumination non-illuminative

#### **IP-Rating**

Front protection IP65

# **Actuator**

Switching action Maintained

# **Function**

Stop switch

eao 🔳

# EAO – Your Expert Partner for **Human Machine Interfaces**

# 704.074.2 - Stop switch actuator

### **Dimensions**



X = Screw terminal

# **Mounting cut-outs**



PIT = Push-in terminal

### Wiring diagram



#### **Additional information**

Twist to unlock clockwise

Max. 3 switching elements can be clipped on

# Legend

Switching action: C = Maintained