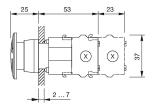

Your Expert Partner for **Human Machine Interfaces**

# 704.074.2 - Stop switch actuator

# 704.074.2 - Stop switch actuator



Attention: The preview is based on a sample product. This can differ from your current configuration.

# Mounting

#### **Front**

Front ring material Plastic
Front ring colour grey
Front shape round
Front dimension Ø 40 mm

#### Other Attributes

Marking Arrows Weight 0,047 kg

# **Operating-/Indication part**

Lens material Plastic
Lens optics opaque
Lens profile Mushroom
Lens colour red

Lens illumination non-illuminative

#### **IP-Rating**

Front protection IP65

# **Actuator**

Switching action Maintained

# **Function**

Stop switch

eao 🔳

# EAO – Your Expert Partner for **Human Machine Interfaces**

# 704.074.2 - Stop switch actuator

### **Dimensions**



X = Screw terminal

# **Mounting cut-outs**



PIT = Push-in terminal

### Wiring diagram



#### **Additional information**

Twist to unlock clockwise

Max. 3 switching elements can be clipped on

# Legend

Switching action: C = Maintained