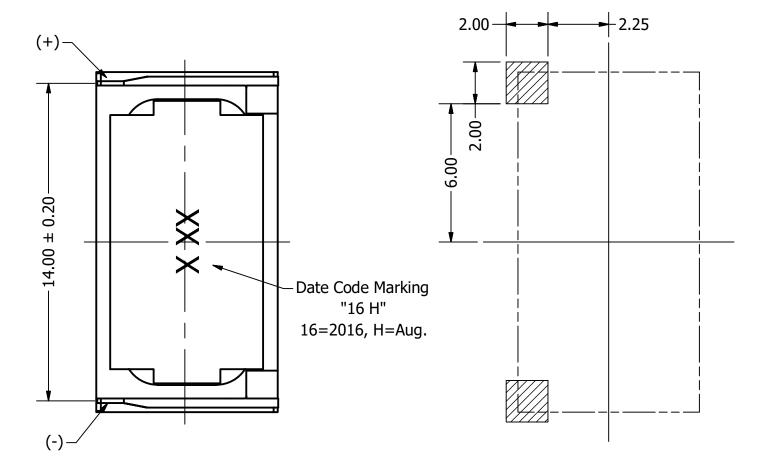

Pad Layout

## **Bottom View**

Side View (2)

|   | Items                 | Specifications | Conditions        | 3.5      |                                                                                                                                          |                  |          |  |
|---|-----------------------|----------------|-------------------|----------|------------------------------------------------------------------------------------------------------------------------------------------|------------------|----------|--|
|   | Sound Pressure Level  | 90.5           | dB (@ 10cm), Avg. |          |                                                                                                                                          |                  |          |  |
|   | Resonant Frequency    | 900            | Hz                |          | REVISION HISTO                                                                                                                           | REVISION HISTORY |          |  |
|   | Frequency Range       | 900 ~ 10,000   | Hz                | REV      | DESCRIPTION                                                                                                                              | DATE             | APPROVED |  |
|   | Nominal Power         | 0.67           | W                 |          | Released from Engineering                                                                                                                | 8/26/2016        | J.S.     |  |
| ^ | Max. Power            | 1              | W                 | 1        | Add polarity marking, update SPL condition                                                                                               | 9/22/2017        | C.E.     |  |
| A | Impedance             | 6.5            | Ω                 |          | NOTES  1) All dimensions are in mm unless otherwise noted  2) All tolerances are ± 0.5 mm unless otherwise noted  3) All parts meet RoHS |                  |          |  |
|   | Cone Material         | Mylar          |                   |          |                                                                                                                                          |                  |          |  |
|   | Mount Type            | Flush Mount    |                   |          |                                                                                                                                          |                  |          |  |
|   | Storage Temperature   | -40 ~ +85      | °C                |          |                                                                                                                                          |                  |          |  |
|   | Operating Temperature | -30 ~ +70      | °C                |          | 4) Subject to change or redrawn without notice                                                                                           |                  |          |  |
|   | Weight                | 0.8            | g                 |          |                                                                                                                                          |                  |          |  |
| • |                       |                | 2                 | <u> </u> | 2                                                                                                                                        |                  | 4        |  |