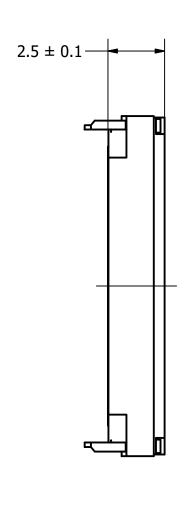

|              |            | 1        |           |  |
|--------------|------------|----------|-----------|--|
| Part Number: | SM150906-1 | DRAWN    | 0/26/2016 |  |
| CNATE        |            | CJ       | 8/26/2016 |  |
| SM120        |            | CHECKED  | 8/26/2016 |  |
|              |            | P.D.     | 0/20/2010 |  |
| Description: | c Charles  | APPROVED | 8/26/2016 |  |
| Dynamic      | c Speaker  | J.S.     | 0/20/2010 |  |

This document contains data proprietary to DB Unlimited. Any use or reproduction, in any form, without prior written permission of DB Unlimited is prohibited. All terms and conditions can be found at www.dbunlimitedco.com

Pad Layout

## Top View



## Side View (1)



## **Bottom View**



Side View (2)



|   | Items                 | Specifications | Conditions        | 3.5      |                                                                                                                                          |                  |          |  |
|---|-----------------------|----------------|-------------------|----------|------------------------------------------------------------------------------------------------------------------------------------------|------------------|----------|--|
|   | Sound Pressure Level  | 90.5           | dB (@ 10cm), Avg. |          |                                                                                                                                          |                  |          |  |
|   | Res