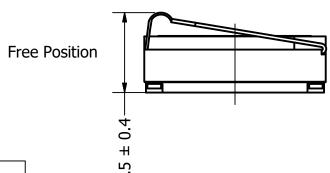

## **Bottom View**

Side View (2)

|   | Items                 | Specifications | Conditions        | 3.5      |                                                                                                                                          |                  |          |  |
|---|-----------------------|----------------|-------------------|----------|------------------------------------------------------------------------------------------------------------------------------------------|------------------|----------|--|
|   | Sound Pressure Level  | 90.5           | dB (@ 10cm), Avg. |          |                                                                                                                                          |                  |          |  |
|   | Resonant Frequency    | 900            | Hz                |          | REVISION HISTO                                                                                                                           | REVISION HISTORY |          |  |
|   | Frequency Range       | 900 ~ 10,000   | Hz                | REV      | DESCRIPTION                                                                                                                              | DATE             | APPROVED |  |
|   | Nominal Power         | 0.67           | W                 |          | Released from Engineering                                                                                                                | 8/26/2016        | J.S.     |  |
| ^ | Max. Power            | 1              | W                 | 1        | Add polarity marking, update SPL condition                                                                                               | 9/22/2017        | C.E.     |  |
| A | Impedance             | 6.5            | Ω                 |          | NOTES  1) All dimensions are in mm unless otherwise noted  2) All tolerances are ± 0.5 mm unless otherwise noted  3) All parts meet RoHS |                  |          |  |
|   | Cone Material         | Mylar          |                   |          |                                                                                                                                          |                  |          |  |
|   | Mount Type            | Flush Mount    |                   |          |                                                                                                                                          |                  |          |  |
|   | Storage Temperature   | -40 ~ +85      | °C                |          |                                                                                                                                          |                  |          |  |
|   | Operating Temperature | -30 ~ +70      | °C                |          | 4) Subject to change or redrawn without notice                                                                                           |                  |          |  |
|   | Weight                | 0.8            | g                 |          |                                                                                                                                          |                  |          |  |
| • |                       |                | 2                 | <u> </u> | 2                                                                                                                                        |                  | 4        |  |