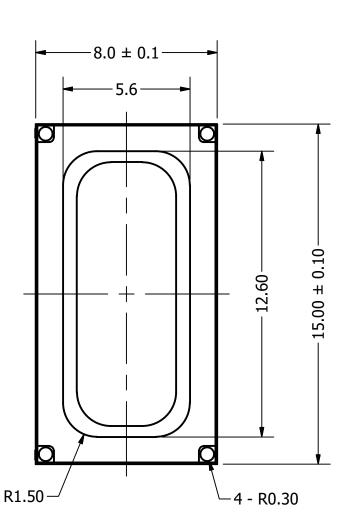

|              |            | 1        |           |  |
|--------------|------------|----------|-----------|--|
| Part Number: | SM150906-1 | DRAWN    | 0/26/2016 |  |
| CNATE        |            | CJ       | 8/26/2016 |  |
| SM120        |            | CHECKED  | 8/26/2016 |  |
|              |            | P.D.     | 0/20/2010 |  |
| Description: | c Charles  | APPROVED | 8/26/2016 |  |
| Dynamic      | c Speaker  | J.S.     | 0/20/2010 |  |

This document contains data proprietary to DB Unlimited. Any use or reproduction, in any form, without prior written permission of DB Unlimited is prohibited. All terms and conditions can be found at www.dbunlimitedco.com

Pad Layout

## Top View



## Side View (1)



## **Bottom View**



Side View (2)



|   | Items                 | Specifications | Conditions        | 3.5      |                                                                                                                                          |                  |          |  |
|---|-----------------------|----------------|-------------------|----------|------------------------------------------------------------------------------------------------------------------------------------------|------------------|----------|--|
|   | Sound Pressure Level  | 90.5           | dB (@ 10cm), Avg. |          |                                                                                                                                          |                  |