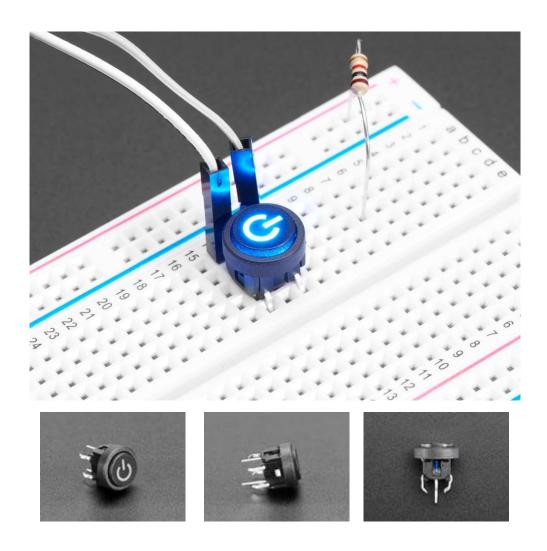

## Description

This Mini Illuminated Momentary Power Button it an adorable breadboard-friendly tactile switch that has a built-in LED. It provides a simple way to add a tactile switch and a colorful <u>universal power symbol</u> to your project.

The tact switch is about the same size as 6mm tactile switches and can snap into a breadboard. There are an additional two pins that connect to the anode and cathode of a small LED that shines through the top.

Note that this is a momentary button, not an on-off switch! Also, the LED is not connected to the switch in any way, and does not include a resistor. You'll need to add your own ~1K resistor and control the LED with a microcontroller pin or whatever you like.

The cathode of the LED is the pin closest to the 'line' half of the power symbol.

This is the Blue version of this button – we also sell it in Red!