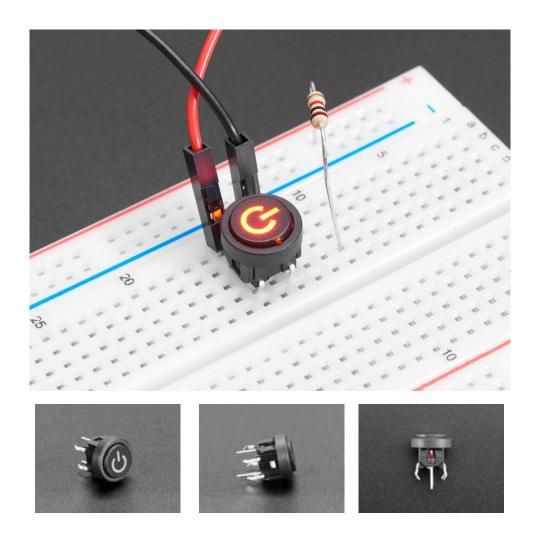

## Description

This Mini Illuminated Momentary Power Button it an adorable breadboard-friendly tactile switch that has a built-in LED. It provides a simple way to add a tactile switch and a colorful <u>universal power symbol</u> to your project.

The tact switch is about the same size as 6mm tactile switches and can snap into a breadboard. There are an additional two pins that connect to the anode and cathode of a small LED that shines through the top.

Note that this is a momentary button, not an on-off switch! Also, the LED is not connected to the switch in any way, and does not include a resistor. You'll need to add your own ~1K resistor and control the LED with a microcontroller pin or whatever you like.

The cathode of the LED is the pin closest to the 'line' half of the power symbol.

This is the Red version of this button - we also sell it in Blue!