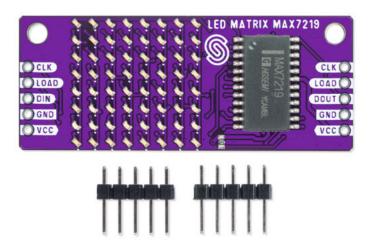

#### **8X8 LED MATRIX MAX7219**

Weight 8 g

Color White

### **DESCRIPTION**

The LED matrix 8x8 is a system of 64 interconnected LEDs that, with the help of the MAX7219 LED driver, light up as programmed, and all of this is located on one board and is truly easy to use. You can use them to show letters or symbols, display text, and the like. It is possible to connect several modules with just a few wires and control several matrices at once.

The design of the modules is such that they will look like they are from one piece, even if you stack several of them one after the other. The LEDs on the board are beautiful 0402 very small LEDs and give a very nice effect when lit.

## **FEATURES**

• Voltage: 4.0V - 5.5V

• Driver: MAX7219

• Available in colors: purple, red, white, blue, orange, green

• Dimensions: 54 x 22 mm / 2.1 x 0.9 inch