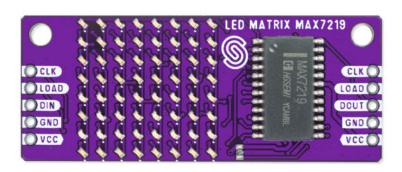

### **DESCRIPTION**

The LED matrix 8x8 is a system of 64 interconnected LEDs that, with the help of the MAX7219 LED driver, light up as programmed, and all of this is located on one board and is truly easy to use. You can use them to show letters or symbols, display text, and the like. It is possible to connect several modules with just a few wires and control several matrices at once.

The design of the modules is such that they will look like they are from one piece, even if you stack several of them one after the other. The LEDs on the board are beautiful 0402 very small LEDs and give a very nice effect when lit.