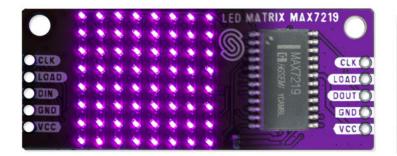

### **DESCRIPTION**

The LED matrix 8x8 is a system of 64 interconnected LEDs that, with the help of the MAX7219 LED driver, light up as programmed, and all of this is located on one board and is truly easy to use. You can use them to show letters or symbols, display text, and the like. It is possible to connect several modules with just a few wires and control several matrices at once.

The design of the modules is such that they will look like they are from one piece, even if you stack several of them one after the other. The LEDs on the board are beautiful 0402 very small LEDs and give a very nice effect when lit.