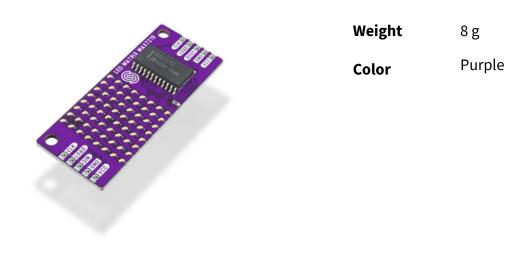

## **OTHER IMAGES**

BLUE

ered

Weight

8 g

PN: 333150 www.solde.red/333150\*

## **SOLDERED**

Color

Blue, Green, Orange, Purple, Red, White