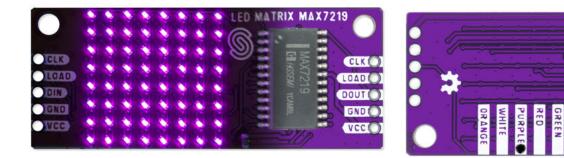

### DESCRIPTION

The LED matrix 8x8 is a system of 64 interconnected LEDs that, with the help of the MAX7219 LED driver, light up as programmed, and all of this is located on one board and is truly easy to use. You can use them to show letters or symbols, display text, and the like. It is possible to connect several modules with just a few wires and control several matrices at once.

The design of the modules is such that they will look like they are from one piece, even if you stack several of them one after the other. The LEDs on the board are beautiful 0402 very small LEDs and give a very nice effect when lit.