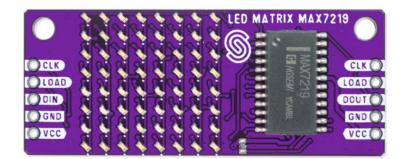

### **FEATURES**

- Voltage: 4.0V 5.5V
- Driver: MAX7219
- Available in colors: purple, red, white, blue, orange, green
- Dimensions: 54 x 22 mm / 2.1 x 0.9 inch