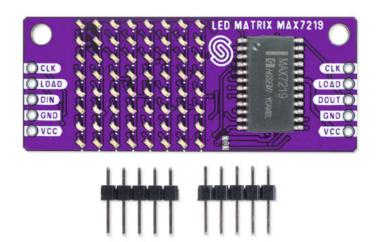

### DESCRIPTION

The LED matrix 8x8 is a system of 64 interconnected LEDs that, with the help of the MAX7219 LED driver, light up as programmed, and all of this is located on one board and is truly easy to use. You can use them to show letters or symbols, display text, and the like. It is possible to connect several modules with just a few wires and control several matrices at once.

The design of the modules is such that they will look like they are from one piece, even if you stack several of them one after the other. The LEDs on the board are beautiful 0402 very small LEDs and give a very nice effect when lit.

### **FEATURES**

- Voltage: 4.0V 5.5V
- Driver: MAX7219
- Available in colors: purple, red, white, blue, orange, green
- Dimensions: 54 x 22 mm / 2.1 x 0.9 inch