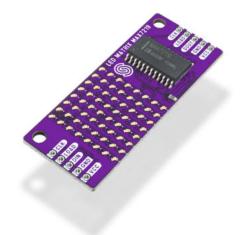

## **OTHER IMAGES**

BLUE

ered

Weight

8 g

PN: 333150 www.solde.red/333150\*

## **SOLDERED**

Color

Blue, Green, Orange, Purple, Red, White