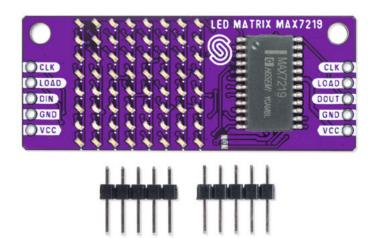

### DESCRIPTION

The LED matrix 8x8 is a system of 64 interconnected LEDs that, with the help of the MAX7219 LED driver, light up as programmed, and all of this is located on one board and is truly easy to use. You can use them to show letters or symbols, display text, and the like. It is possible to connect several modules with just a few wires and control several matrices at once.

The design of the modules is such that they will look like they are from one piece, even if you stack several of them one after the other. The LEDs on the board are beautiful 0402 very small LEDs and give a very nice effect when lit.

#### **FEATURES**

- Voltage: 4.0V 5.5V
- Driver: MAX7219
- Available in colors: purple, red, white, blue, orange, green
- Dimensions: 54 x 22 mm / 2.1 x 0.9 inch