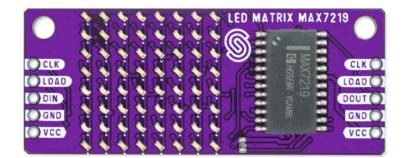

### DESCRIPTION

The LED matrix 8x8 is a system of 64 interconnected LEDs that, with the help of the MAX7219 LED driver, light up as programmed, and all of this is located on one board and is truly easy to use. You can use them to show letters or symbols, display text, and the like. It is possible to connect several modules with just a few wires and control several matrices at once.

#### **FEATURES**

- Voltage: 4.0V 5.5V
- Driver: MAX7219
- Available in colors: purple, red, white, blue, orange, green
- Dimensions: 54 x 22 mm / 2.1 x 0.9 inch