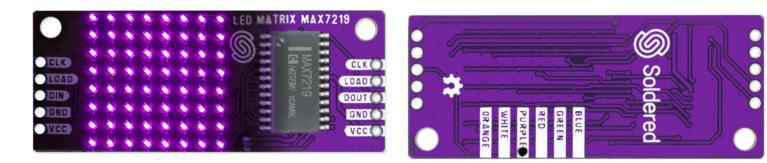

### DESCRIPTION

The LED matrix 8x8 is a system of 64 interconnected LEDs that, with the help of the MAX7219 LED driver, light up as programmed, and all of this is located on one board and is truly easy to use. You can use them to show letters or symbols, display text, and the like. It is possible to connect several modules with just a few wires and control several matrices at once.

The design of the modules is such that they will look like they are from one piece, even if you stack several of them one after the other. The LEDs on the board are beautiful 0402 very small LEDs and give a very nice effect when lit.

#### **FEATURES**

- Voltage: 4.0V 5.5V
- Driver: MAX7219
- Available in colors: purple, red, white, blue, orange, green
- Dimensions: 54 x 22 mm / 2.1 x 0.9 inch

#### VARIATIONS

| Image                                                                                                                                                                                                                                                                                                                                                                                                                                                                                                                                                                                                                                                                                                                                                                                                                                                                                                                                                                                                                                                                                                                                                                                                                                                                                                                                                                                                                                                                                                                                                                                                                                                                                                                                                                                                                                                                                                                                                                                                                                                                                                                                                                                                                                                                                                                                                                                                                                                                                                                                                                                                                                                                                                                                                                                                                                                                                                                                                                                                                                                                                                                                                                                     | SKU    | Color  |
|-------------------------------------------------------------------------------------------------------------------------------------------------------------------------------------------------------------------------------------------------------------------------------------------------------------------------------------------------------------------------------------------------------------------------------------------------------------------------------------------------------------------------------------------------------------------------------------------------------------------------------------------------------------------------------------------------------------------------------------------------------------------------------------------------------------------------------------------------------------------------------------------------------------------------------------------------------------------------------------------------------------------------------------------------------------------------------------------------------------------------------------------------------------------------------------------------------------------------------------------------------------------------------------------------------------------------------------------------------------------------------------------------------------------------------------------------------------------------------------------------------------------------------------------------------------------------------------------------------------------------------------------------------------------------------------------------------------------------------------------------------------------------------------------------------------------------------------------------------------------------------------------------------------------------------------------------------------------------------------------------------------------------------------------------------------------------------------------------------------------------------------------------------------------------------------------------------------------------------------------------------------------------------------------------------------------------------------------------------------------------------------------------------------------------------------------------------------------------------------------------------------------------------------------------------------------------------------------------------------------------------------------------------------------------------------------------------------------------------------------------------------------------------------------------------------------------------------------------------------------------------------------------------------------------------------------------------------------------------------------------------------------------------------------------------------------------------------------------------------------------------------------------------------------------------------------|--------|--------|
| • HER • ELC NATURE MAR2210   • ELC NATURE MAR2210 • ELC NATURE MAR2210                                                                                                                                                                                                                                                                                                                                                                                                                                                                                                                                                                                                                                                                                                                                                                                                                                                                                                                                                                                                                                                                                                                                                                                                                                                                                                                                                                                                                                                                                                                                                                                                                                                                                                                                                                                                                                                                                                                                                                                                                                                                                                                                                                                                                                                                                                                                                                                                                                                                                                                                                                                                                                                                                                                                       | 333150 | Purple |
| CECC DA TOUR MAR7218<br>CECC AN<br>CECC AN<br>C                                                                                                                                                                                                                                                                  | 333149 | Red    |
| U BES<br>D BES | 333151 | White  |
| CELLER<br>CELLER<br>CELLER<br>CELLER<br>CELLER<br>CELLER<br>CELLER<br>CELLER<br>CELLER<br>CELLER<br>CELLER<br>CELLER<br>CELLER<br>CELLER<br>CELLER<br>CELLER<br>CELLER<br>CELLER<br>CELLER<br>CELLER<br>CELLER<br>CELLER<br>CELLER<br>CELLER<br>CELLER<br>CELLER<br>CELLER<br>CELLER<br>CELLER<br>CELLER<br>CELLER<br>CELLER<br>CELLER<br>CELLER<br>CELLER<br>CELLER<br>CELLER<br>CELLER<br>CELLER<br>CELLER<br>CELLER<br>CELLER<br>CELLER<br>CELLER<br>CELLER<br>CELLER<br>CELLER<br>CELLER<br>CELLER<br>CELLER<br>CELLER<br>CELLER<br>CELLER<br>CELLER<br>CELLER<br>CELLER<br>CELLER<br>CELLER<br>CELLER<br>CELLER<br>CELLER<br>CELLER<br>CELLER<br>CELLER<br>CELLER<br>CELLER<br>CELLER<br>CELLER<br>CELLER<br>CELLER<br>CELLER<br>CELLER<br>CELLER<br>CELLER<br>CELLER<br>CELLER<br>CELLER<br>CELLER<br>CELLER<br>CELLER<br>CELLER<br>CELLER<br>CELLER<br>CELLER<br>CELLER<br>CELLER<br>CELLER<br>CELLER<br>CELLER<br>CELLER<br>CELLER<br>CELLER<br>CELLER<br>CELLER<br>CELLER<br>CELLER<br>CELLER<br>CELLER<br>CELLER<br>CELLER<br>CELLER<br>CELLER<br>CELLER<br>CELLER<br>CELLER<br>CELLER<br>CELLER<br>CELLER<br>CELLER<br>CELLER<br>CELLER<br>CELLER<br>CELLER<br>CELLER<br>CELLER<br>CELLER<br>CELLER<br>CELLER<br>CELLER<br>CELLER<br>CELLER<br>CELLER<br>CELLER<br>CELLER<br>CELLER<br>CELLER<br>CELLER<br>CELLER<br>CELLER<br>CELLER<br>CELLER<br>CELLER<br>CELLER<br>CELLER<br>CELLER<br>CELLER<br>CELLER<br>CELLER<br>CELLER<br>CELLER<br>CELLER<br>CELLER<br>CELLER<br>CELLER<br>CELLER<br>CELLER<br>CELLER<br>CELLER<br>CELLER<br>CELLER<br>CELLER<br>CELLER<br>CELLER<br>CELLER<br>CELLER<br>CELLER<br>CELLER<br>CELLER<br>CELLER<br>CELLER<br>CELLER<br>CELLER<br>CELLER<br>CELLER<br>CELLER<br>CELLER<br>CELLER<br>CELLER<br>CELLER<br>CELLER<br>CELLER<br>CELLER<br>CELLER<br>CELLER<br>CELLER<br>CELLER<br>CELLER<br>CELLER<br>CELLER<br>CELLER<br>CELLER<br>CELLER<br>CELLER<br>CELLER<br>CELLER<br>CELLER<br>CELLER<br>CELLER<br>CELLER<br>CELLER<br>CELLER<br>CELLER<br>CELLER<br>CELLER<br>CELLER<br>CELLER<br>CELLER<br>CELLER<br>CELLER<br>CELLER<br>CELLER<br>CELLER<br>CELLER<br>CELLER<br>CELLER<br>CELLER<br>CELLER<br>CELLER<br>CELLER<br>CELLER<br>CELLER<br>CELLER<br>CELLER<br>CELLER<br>CELLER<br>CELLER<br>CELLER<br>CELLER<br>CELLER<br>CELLER<br>CELLER<br>CELLER<br>CELLER<br>CELLER<br>CELLER<br>CELLER<br>CELLER<br>CELLER<br>CELLER<br>CELLER<br>CELLER<br>CELLER<br>CELLER<br>CELLER<br>CELLER<br>CELLER<br>CELLER<br>CELLER<br>CELLER<br>CELLER<br>CELLER<br>CELLER<br>CELLER<br>CELLER<br>CELLER<br>CELLER<br>CELLER<br>CELLER<br>CELLER<br>CELLER<br>CELLER<br>CELLER<br>CELLER<br>CELLER<br>CELLER<br>CELLER<br>CELLER<br>CELLER<br>CELLER<br>CELLER<br>CELLER<br>CELLER<br>CELLER<br>CELLER<br>CELLER<br>CELLER<br>CELLER<br>CELLER<br>CELLER<br>CELLER<br>CELLER<br>CELLER<br>CELLER<br>CELLER<br>CELLER<br>CELLER<br>CELLER<br>CELLER<br>CELLER<br>CELLER<br>CELLER<br>CELLER<br>CELLER<br>CELER<br>CELLER<br>CELLER<br>CELLER<br>CELLER<br>CELLER<br>CELLER<br>CELLER<br>CELLER<br>CEL                                                                                                                                                | 333153 | Blue   |
| VERB VERB   • TERB VERB   • TERB VERB                                                                                                                                                                                                                                                                                                                                                                                                                                                                                                                                                                                                                                                                                                                                                                                                                                                                                                                                                                                                                                                                                                                                                                                                                                                                                                                                                                                                                                                                                                                                                                                                                                                                                                                                                                                                                                                                                                                                                                                                                                                                                                                                                                                                                                                                                                                                                                                                                                                                                                                                                                                                                                                                                                                                                                                                                                                                                                                                                                                                                                                                                                                                                     | 333152 | Orange |
| • CEED   • CEED   • CEED   • CEED   • CEED   • CEED                                                                                                                                                                                                                                                                                                                                                                                                                                                                                                                                                                                                                                                                                                                                                                                                                                                                                                                                                                                                                                                                                                                                                                                                                                                                                                                                                                                                                                                                                                                                                                                                                                                                                                                                                                                                                                                                                                                                                                                                                                                                                                                                                                                                                                                                                                                                                                                                                                                                                                                                                                                                                                                                                                                                                                                                                                                                                                                                                                                                                                                                                                                                       | 333148 | Green  |