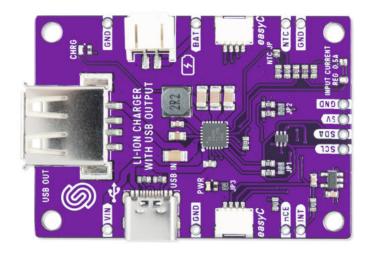

## **DESCRIPTION**

The BQ24295 is a versatile Li-ion battery charger designed to provide efficient and reliable charging for single-cell lithium-ion or lithium-polymer batteries. It supports various charging modes, including constant current (CC) and constant voltage (CV) charging, to ensure the battery is charged quickly and safely.

The BQ24295 charger operates on a wide input voltage range, typically from 4.35V to 17V, allowing it to be powered by a variety of power sources, including USB ports and AC adapters. It also features integrated power path management, which allows simultaneous charging of the battery while powering the connected device, providing uninterrupted operation.

#### **FEATURES**

- IC: BQ24295
- Input voltage range: 4.35V to 17V
- Charging modes: Constant current (CC) and constant voltage (CV)
- Maximum charging current: up to 3A
- easyC connectors
- Dimensions: 54 x 38 mm / 2.1 x 1.5 inch