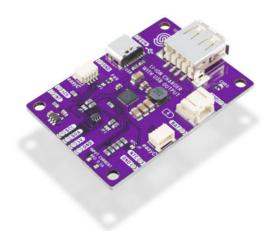

## **DESCRIPTION**

The BQ24295 is a versatile Li-ion battery charger designed to provide efficient and reliable charging for single-cell lithium-ion or lithium-polymer batteries. It supports various charging modes, including constant current (CC) and constant voltage (CV) charging, to ensure the battery is charged quickly and safely.

The BQ24295 charger operates on a wide input voltage range, typically from 4.35V to 17V, allowing it to be powered by a variety of power sources, including USB ports and AC adapters. It also features integrated power path management, which allows simultaneous charging of the battery while powering the connected device, providing uninterrupted operation.

#### **FEATURES**

- IC: BQ24295
- Input voltage range: 4.35V to 17V
- Charging modes: Constant current (CC) and constant voltage (CV)
- Maximum charging current: up to 3A
- easyC connectors
- Dimensions: 54 x 38 mm / 2.1 x 1.5 inch