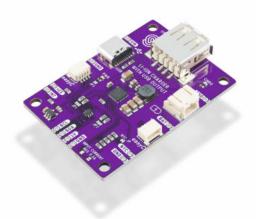

## **DESCRIPTION**

The BQ24295 is a versatile Li-ion battery charger designed to provide efficient and reliable charging for single-cell lithium-ion or lithium-polymer batteries. It supports various charging modes, including constant current (CC) and constant voltage (CV) charging, to ensure the battery is charged quickly and safely.

The BQ24295 charger operates on a wide input voltage range, typically from 4.35V to 17V, allowing it to be powered by a variety of power sources, including USB ports and AC adapters. It also features integrated power path management, which allows simultaneous charging of the battery while powering the connected device, providing uninterrupted operation.

#### **FEATURES**

- IC: BQ24295
- Input voltage range: 4.35V to 17V
- Charging modes: Constant current (CC) and constant voltage (CV)
- Maximum charging current: up to 3A
- easyC connectors
- Dimensions: 54 x 38 mm / 2.1 x 1.5 inch