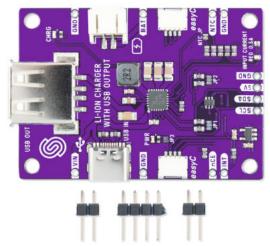

# LI-ION CHARGER BQ24295 WITH 5V USB OUTPUT BOARD

Weight 13 g

**Description** a

#### **FEATURES**

- IC: BQ24295
- Input voltage range: 4.35V to 17V
- Charging modes: Constant current (CC) and constant voltage (CV)
- Maximum charging current: up to 3A
- easyC connectors
- Dimensions: 54 x 38 mm / 2.1 x 1.5 inch