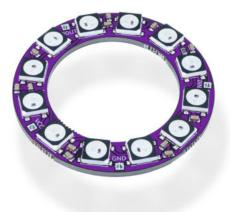

## DESCRIPTION

WS2812B is an extremely interesting LED that can emit light in red, green or blue - or any combination of these three colors, able to show a total of approximately 16 million different colors. On this board diodes are arranged in a circle. They are controlled by a single pin with only few lines of code from Arduino IDE. That's possible thanks to the integrated controller inside the LED itself!

#### **FEATURES**

- Number of LEDs: 12
- Voltage: 5V
- LED type: WS2812B
- Current: 18mA per LED
- Circle outer diameter: 40 mm / 1.6 inch