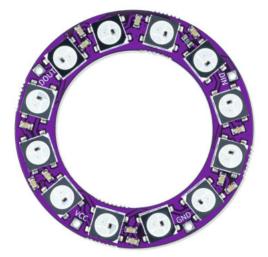

## DESCRIPTION

WS2812B is an extremely interesting LED that can emit light in red, green or blue - or any combination of these three colors, able to show a total of approximately 16 million different colors. On this board diodes are arranged in a circle. They are controlled by a single pin with only few lines of code from Arduino IDE. That's possible thanks to the integrated controller inside the LED itself!

#### **FEATURES**

- Number of LEDs: 12
- Voltage: 5V
- LED type: WS2812B
- Current: 18mA per LED
- Circle outer diameter: 40 mm / 1.6 inch