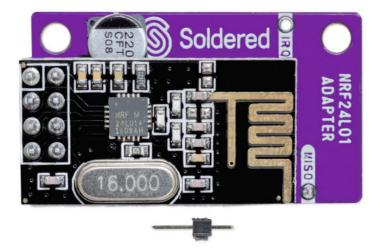

Comes with NRF24L01+ module

• Dimensions: 38 x 22 mm

### **FEATURES**

- Comes with NRF24L01+ module
- Dimensions: 38 x 22 mm / 1.5 x 0.9 inch