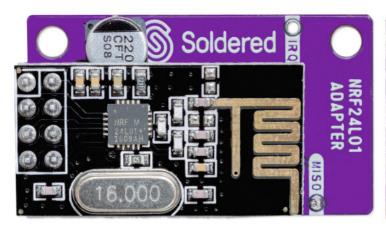

# NRF24L01 ADAPTER FOR DASDUINO BOARDS



# **DESCRIPTION**

Connecting the NRF24L01 can be tricky - you have to pay attention to the layout of the pins, adjust them to match those from the library and add a capacitor. This board solves all that, and it already comes with soldered headers, so just plug this board into your Dasduino and that's it!

Comes with NRF24L01+ module

• Dimensions: 38 x 22 mm

### **FEATURES**

- Comes with NRF24L01+ module
- Dimensions: 38 x 22 mm / 1.5 x 0.9 inch

### **USEFUL LINKS**

- Arduino library
- Pinout
- <u>Datasheet</u>
- Open-Source Hardware files

# **OTHER IMAGES**

PN: 333059 Page: 1