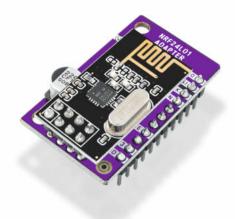

# **DESCRIPTION**

Connecting the NRF24L01 can be tricky - you have to pay attention to the layout of the pins, adjust them to match those from the library and add a capacitor. This board solves all that, and it already comes with soldered headers, so just plug this board into your Dasduino and that's it!

Comes with NRF24L01+ module

• Dimensions: 38 x 22 mm

### **FEATURES**

- Comes with NRF24L01+ module
- Dimensions: 38 x 22 mm / 1.5 x 0.9 inch