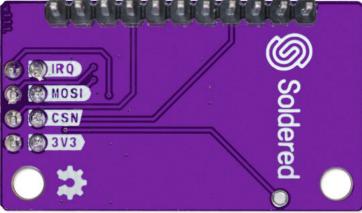

# **DESCRIPTION**

Connecting the NRF24L01 can be tricky - you have to pay attention to the layout of the pins, adjust them to match those from the library and add a capacitor. This board solves all that, and it already comes with soldered headers, so just plug this board into your Dasduino and that's it!

### **USEFUL LINKS**

- Arduino library
- Pinout
- <u>Datasheet</u>
- Open-Source Hardware files