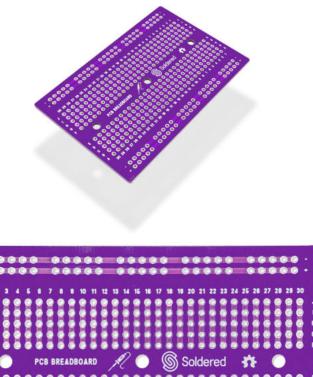

## PCB BREADBOARD/PROTOBOARD

# DESCRIPTION

This PCB is also a protoboard. It offers both the simplicity and the functionality of a breadboard. It is the same size as the modular half-size breadboard and has the same connections to pins. The board allows you to make the temporary circuit from the breadboard permanent.

#### **FEATURES**

- Number of holes: 400
- Mounting holes: 3
- Dimensions: 84 x 54 mm / 3.3 x 2.1 inch