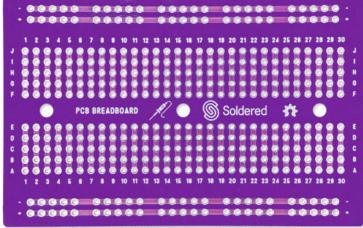

## PCB BREADBOARD/PROTOBOARD

# DESCRIPTION

This PCB is also a protoboard. It offers both the simplicity and the functionality of a breadboard. It is the same size as the modular half-size breadboard and has the same connections to pins. The board allows you to make the temporary circuit from the breadboard permanent.

#### **FEATURES**

- Number of holes: 400
- Mounting holes: 3
- Dimensions: 84 x 54 mm / 3.3 x 2.1 inch