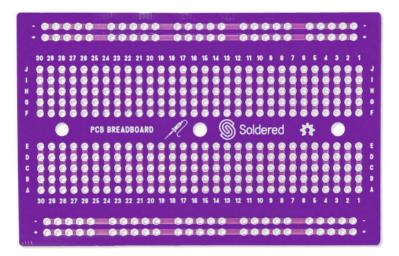

## PCB BREADBOARD/PROTOBOARD

# DESCRIPTION

This PCB is also a protoboard. It offers both the simplicity and the functionality of a breadboard. It is the same size as the modular half-size breadboard and has the same connections to pins. The board allows you to make the temporary circuit from the breadboard permanent.

#### **FEATURES**

- Number of holes: 400
- Mounting holes: 3
- Dimensions: 84 x 54 mm / 3.3 x 2.1 inch