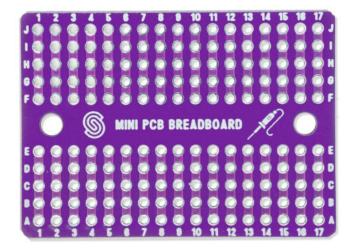

#### **Product usage tips:**

The board can be secured in place by using the two mounting holes in the middle.

#### **FEATURES**

• Number of holes: 170

• Mounting holes: 2

• Dimensions: 46 x 33 mm / 1.8 x 1.3 inch