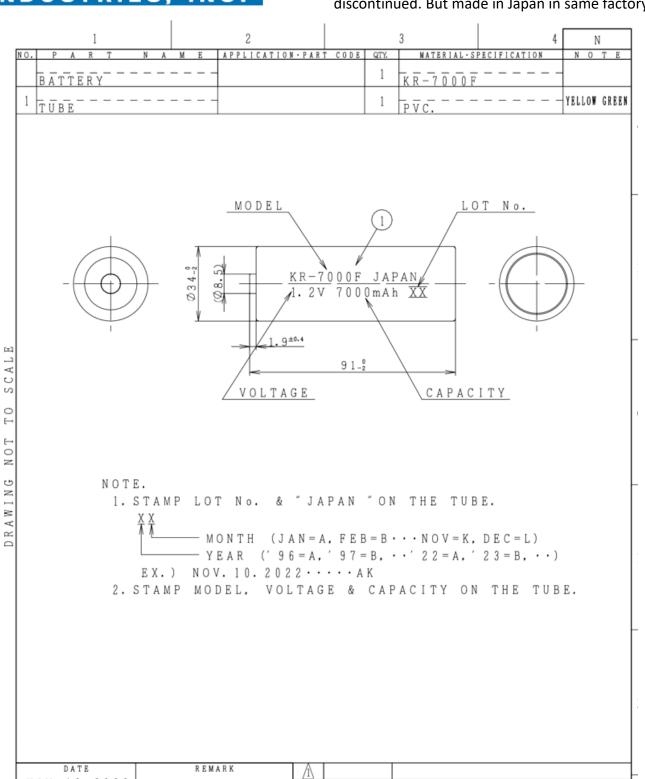

## Dantona Pt. No. KR-7000F-JP

## Made in Japan

Replacement for Sanyo/Panasonic which is discontinued. But made in Japan in same factory

|               | DATE         | REMARK             |                 | Λ             |                          |                           | 乛.            |  |
|---------------|--------------|--------------------|-----------------|---------------|--------------------------|---------------------------|---------------|--|
| NOV. 10. 2022 |              |                    |                 | NOV. 10. 2022 | 1 st DRAWING. (S. Usami) | $\neg$                    |               |  |
| D R           | S. Usami     |                    |                 | SYM           | DATE                     | DESCRIPTION               |               |  |
|               |              | MODEL: KR-7000     | F-SST[          | ) — U J R     | 材 料・規 格                  |                           |               |  |
| ENG           | S. Usami     | CUSTOMER CODE:SSTD |                 |               | MATERIAL                 |                           |               |  |
|               |              | TOLERANCE          | WEIGHT          |               | 処 理・加 エ                  |                           |               |  |
| СНК           | Y. Suzuki    | 25 K L ± 5         | Approx. 2       | 30 в          | FINISH                   |                           |               |  |
|               |              | < L ≤ ±            |                 | UNIT          | 部 品 名                    | 完成電池                      |               |  |
| CHK           | K. Hashimoto | 5 0< L ≤ 2 5 0 ± 4 | $\odot \square$ | m m           |                          | BATTERY PACK (finish good | s)            |  |
| APP           | T. Iwabuchi  | 1 8 L ≤ 5 0 ± 3    | QTY             | SCALE         |                          | Re                        | $\overline{}$ |  |
|               |              | L ≤ 18 ± 2         | l 1 l           | 2/3           | DRAWING NO               | KR7000F-2001F             | $\neg$        |  |