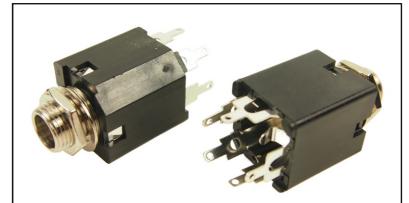

## 1/4" S1VS Vertical PCB Mounting Jack Socket

|    | MODEL   | S1V/S/SBB                    | S1V/S/SSB             | S1V/S/SSS            | S1V/S/SNB       |
|----|---------|------------------------------|-----------------------|----------------------|-----------------|
|    | P/No.   | FM 6700                      | FM 6701               | FM 6703              | FM 6704         |
| sc | HEMATIC | 4R<br>5RS<br>2TS<br>3T<br>1S | 4R<br>2TS<br>3T<br>1S | 4R<br>4R<br>3T<br>1S | 2TS<br>3T<br>1S |

## **Features:**

- Compact vertical PCB mounting with 24mm stand-off gives high packing density.
- Metal nose for grounding chassis to plug and PCB.
- Body design supports auto-insertion.