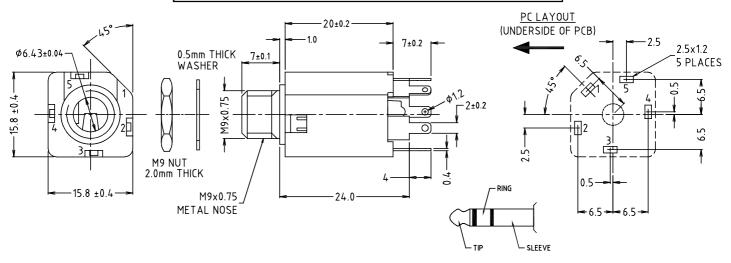

## 1/4" S1VS Vertical PCB Mounting Jack Socket

|    | MODEL   | S1V/S/SBB                    | S1V/S/SSB             | S1V/S/SSS            | S1V/S/SNB       |
|----|---------|------------------------------|-----------------------|----------------------|-----------------|
|    | P/No.   | FM 6700                      | FM 6701               | FM 6703              | FM 6704         |
| sc | HEMATIC | 4R<br>5RS<br>2TS<br>3T<br>1S | 4R<br>2TS<br>3T<br>1S | 4R<br>4R<br>3T<br>1S | 2TS<br>3T<br>1S |

## **Features:**

- Compact vertical PCB mounting with 24mm stand-off gives high packing density.
- Metal nose for grounding chassis to plug and PCB.
- Body design supports auto-insertion.

## **Specification**

Withstand Voltage: 2000V DC Min. Maximum Current: 5 amp. Temperature Rating: -10°C to +70°C Life (Minimum): 10,000+ Operations Nominal Contact Resistance: <50mΩ

© CLIFF 12/20 ISS.4

For further information, contact sales@cliffuk.co.uk