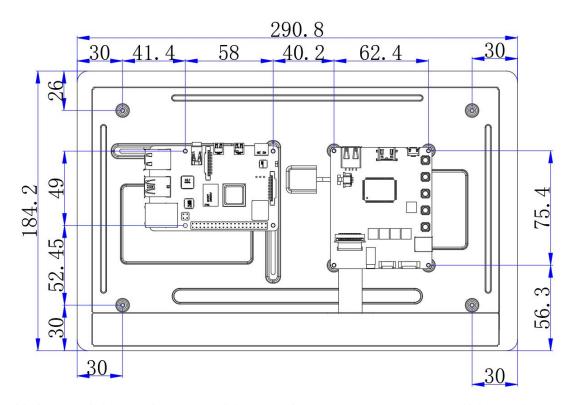

### **Dimensions**

This document belongs to the property of Elecrow, and no one can copy, scan or spread it in any other way without authorization. To read and use this material, you must obtain the corresponding authorization, assume the responsibility of confidentiality and accept the corresponding legal constraints.

### **Parameters**

| Size                  | 11.6"                                                      |
|-----------------------|------------------------------------------------------------|
| Touch Type            | 5-point Capacitive Touch                                   |
| Resolution            | 1366*768                                                   |
| Color Depth           | 16M                                                        |
| Viewing angle         | 178° Wide Viewing Angle                                    |
| Display Type          | IPS Panel                                                  |
| Screen Type           | TFT-LCD                                                    |
| External power supply | 12V-2A                                                     |
| Digital input         | HDMI-compatible interface                                  |
| Interface             | 1*Keypad interface                                         |
|                       | 1* Power supply 12V input                                  |
|                       | 1*Headphone socket                                         |
|                       | 1*Power supply 5V output                                   |
|                       | 1*Speaker interface                                        |
|                       | 1*Mini HD interface                                        |
|                       | 1*Touch interface                                          |
| Compatibility System  | Raspbian, Ubuntu, Windows, Android, MAC OS, Chrome OS,etc. |
| Active Area           | 256.13*144mm(W*L)                                          |
| Dimension Size        | 290.8*184.2mm(W*L)                                         |
| Net weight            | 596g                                                       |