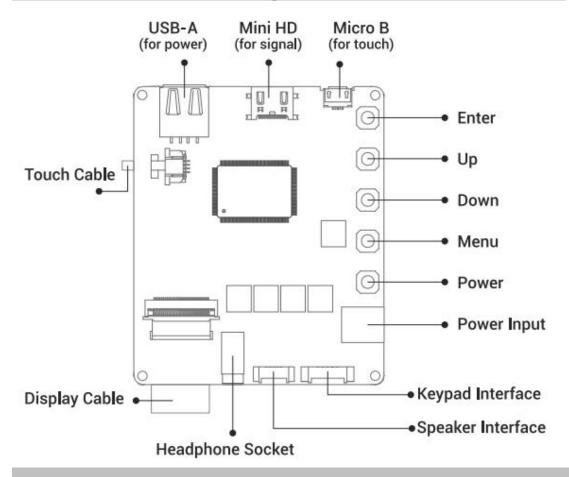

## **Interface and button diagram**

### **Parameters**

| Size                  | 11.6"                                                      |
|-----------------------|------------------------------------------------------------|
| Touch Type            | 5-point Capacitive Touch                                   |
| Resolution            | 1366*768                                                   |
| Color Depth           | 16M                                                        |
| Viewing angle         | 178° Wide Viewing Angle                                    |
| Display Type          | IPS Panel                                                  |
| Screen Type           | TFT-LCD                                                    |
| External power supply | 12V-2A                                                     |
| Digital input         | HDMI-compatible interface                                  |
| Interface             | 1*Keypad interface                                         |
|                       | 1* Power supply 12V input                                  |
|                       | 1*Headphone socket                                         |
|                       | 1*Power supply 5V output                                   |
|                       | 1*Speaker interface                                        |
|                       | 1*Mini HD interface                                        |
|                       | 1*Touch interface                                          |
| Compatibility System  | Raspbian, Ubuntu, Windows, Android, MAC OS, Chrome OS,etc. |
| Active Area           | 256.13*144mm(W*L)                                          |
| Dimension Size        | 290.8*184.2mm(W*L)                                         |
| Net weight            | 596g                                                       |