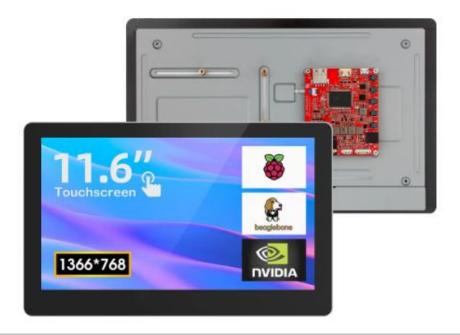

#### Introduction

CrowVision 11.6-inch touch screen is designed for all-in-one machines. It features a 1366\*768 high-resolution screen and IPS panel, providing a superior visual experience. The industrial design-style rear-fixed metal structure is compatible with various SBC single-board computers, with a reasonable layout and neat wiring, making it easy to power up and use with simple operations. If you're looking for a high-performance, easy-to-assemble, and feature-rich all-in-one computer, CrowVision is the perfect choice for you.

The screen uses HDMI-compatible communication and supports capacitive multi-touch. It has reserved interfaces and buttons for speakers and other accessories, making it adaptable to different usage scenarios. It can be used with a variety of commonly available single-board computers such as Raspberry Pi, Jetson Nano, and is plug-and-play, while also being fully compatible with the operating systems of single-board computers (such as Raspbian, Ubuntu, Windows, Android, MAC OS, and Chrome OS, etc.). You can also design a unique and exquisite protective shell for the screen and assemble it for a complete and distinctive look. You can use our 3D printing service to create a beautiful protective shell.

### **Parameters**

| Size                  | 11.6"                                                      |
|-----------------------|------------------------------------------------------------|
| Touch Type            | 5-point Capacitive Touch                                   |
| Resolution            | 1366*768                                                   |
| Color Depth           | 16M                                                        |
| Viewing angle         | 178° Wide Viewing Angle                                    |
| Display Type          | IPS Panel                                                  |
| Screen Type           | TFT-LCD                                                    |
| External power supply | 12V-2A                                                     |
| Digital input         | HDMI-compatible interface                                  |
| Interface             | 1*Keypad interface                                         |
|                       | 1* Power supply 12V input                                  |
|                       | 1*Headphone socket                                         |
|                       | 1*Power supply 5V output                                   |
|                       | 1*Speaker interface                                        |
|                       | 1*Mini HD interface                                        |
|                       | 1*Touch interface                                          |
| Compatibility System  | Raspbian, Ubuntu, Windows, Android, MAC OS, Chrome OS,etc. |
| Active Area           | 256.13*144mm(W*L)                                          |
| Dimension Size        | 290.8*184.2mm(W*L)                                         |
| Net weight            | 596g                                                       |